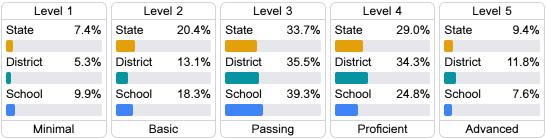

### **English**

### Student Performance

The following information shows each level of student performance on statewide assessments.