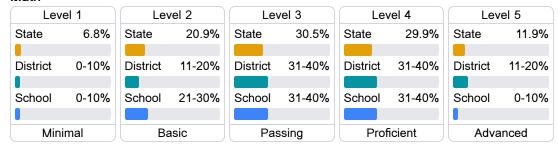

### Math

### Student Performance

The following information shows each level of student performance on statewide assessments.