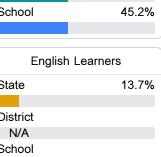

### Other Measures

Other measurements of student performance that factor into the accountability grade.

State

District

School

| US History Proficiency |       |
|------------------------|-------|
| State                  | 53.9% |
| District               | 35.2% |
| School                 | 35.2% |
|                        |       |