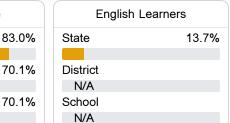

### Other Measures

Other measurements of student performance that factor into the accountability grade.

State

District

School

| US History Proficiency |       |
|------------------------|-------|
| State                  | 53.9% |
| District               | 35.2% |
| School                 | 35.2% |
|                        |       |