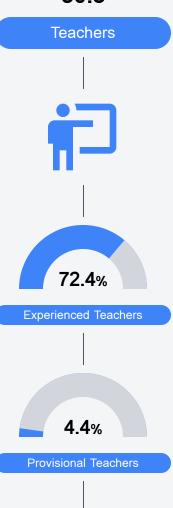

bility system assigns "A" through "F" letter grades for schools and districts. Grades are based on student achievement, student growth, student participation in testing, and other academic measures.

### Math

Measurements of student performance on the statewide math assessment.







# **English**

Measurements of student performance on the statewide English language arts (ELA) assessment.







### Other Measures

Other measurements of student performance that factor into the accountability grade.

State

District

School

| US History Proficiency |       |
|------------------------|-------|
| State                  | 53.9% |
| District               | 35.2% |
| School                 | 35.2% |
|                        |       |



**Graduation Rate** 







# **Teacher Data**

50.8





**In-Field Teachers** 



# **Detailed Assessment and Other Data**

### Student Performance

The following information shows each level of student performance on statewide assessments.

### Math



### **English**



### Science



# **Student Assessment Participation**



<sup>\*</sup> Source: 2017-2018 Civil Rights Data Collection

# Other Data 23.9 % Chronic Absenteeism



\$13,384.84



**69.6** %

Post-Secondary Enrollment



35.5%

Advanced Course Participation