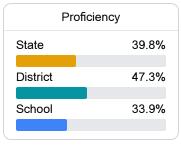

# School Report Card 2017 - 2018

For more detailed information, please visit https://msrc.mdek12.org.



# Choctaw County High School

Choctaw County School District



393 East Main Street Ackerman, MS 39735



James Catchot jamescatchot@choctawsd.ms

Identified for

Additional Targeted Support and Improvement

# School Accountability Grade Components

Mississippi's accountability system assigns "A" through "F" letter grades for schools and districts. Grades are based on student achievement, student growth, student participation in testing, and other academic measures.

### Math

Measurements of student performance on the statewide math assessment.







# **English**

Measurements of student performance on the statewide English language arts (ELA) assessment.







### Other Measures

Other measurements of student performance that factor into the accountability grade.

State

District

School

| US History Proficiency |       |
|------------------------|-------|
| State                  | 53.9% |
| District               | 35.2% |
| School                 | 35.2% |
|                        |       |



**Graduation Rate** 







# **Teacher Data**

50.8





**In-Field Teachers** 



# **Detailed Assessment and Other Data**

### Student Performance

The following information shows each level of student performance on statewide assessments.

### Math



### **English**



### Science



# **Student Assessment Participation**



<sup>\*</sup> Source: 2017-2018 Civil Rights Data Collection

# Other Data 23.9 % Chronic Absenteeism



\$13,384.84