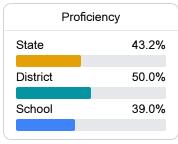

# **English**

Measurements of student performance on the statewide English language arts (ELA) assessment.