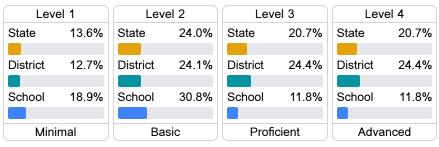

### Science

### Student Performance

The following information shows each level of student performance on statewide assessments.