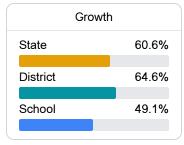

### Other Measures

Other measurements of student performance that factor into the accountability grade.

State

District

School

| US History Proficiency |       |
|------------------------|-------|
| State                  | 53.9% |
| District               | 35.2% |
| School                 | 35.2% |
|                        |       |