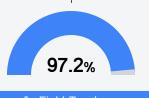

lity system assigns "A" through "F" letter grades for schools and districts. Grades are based on student achievement, student growth, student participation in testing, and other academic measures.

### Math

Measurements of student performance on the statewide math assessment.







# **English**

Measurements of student performance on the statewide English language arts (ELA) assessment.







### Other Measures

Other measurements of student performance that factor into the accountability grade.

State

District

School

| US History Proficiency |       |
|------------------------|-------|
| State                  | 53.9% |
| District               | 35.2% |
| School                 | 35.2% |
|                        |       |



**Graduation Rate** 







# **Teacher Data**

50.8





**In-Field Teachers** 



# **Detailed Assessment and Other Data**

### Student Performance

The following information shows each level of student performance on statewide assessments.

### Math



### **English**



### Science



# **Student Assessment Participation**



<sup>\*</sup> Source: 2017-2018 Civil Rights Data Collection

# Other Data 23.9 % Chronic Absenteeism



\$13,384.84



**69.6** %

Post-Secondary Enrollment



35.5%

Advanced Course Participation