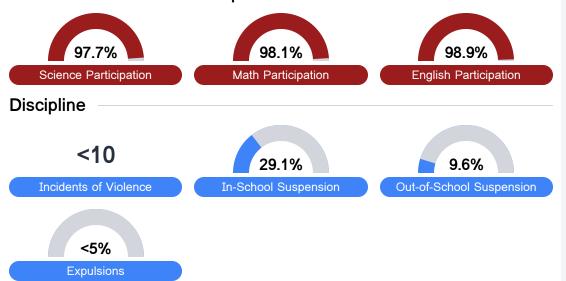

# **Student Assessment Participation**

<sup>\*</sup> Source: 2017-2018 Civil Rights Data Collection