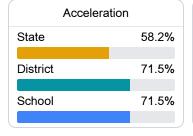

rough "F" letter grades for schools and districts. Grades are based on student achievement, student growth, student participation in testing, and other academic measures.

### Math

Measurements of student performance on the statewide math assessment.







# **English**

Measurements of student performance on the statewide English language arts (ELA) assessment.







### Other Measures

Other measurements of student performance that factor into the accountability grade.

State

District

School

| US History Proficiency |       |
|------------------------|-------|
| State                  | 53.9% |
| District               | 35.2% |
| School                 | 35.2% |
|                        |       |



**Graduation Rate** 







# **Teacher Data**

50.8





**In-Field Teachers** 



# **Detailed Assessment and Other Data**

### Student Performance

The following information shows each level of student performance on statewide assessments.

### Math



### **English**



### Science



# **Student Assessment Participation**



<sup>\*</sup> Source: 2017-2018 Civil Rights Data Collection

# Other Data 23.9 % Chronic Absenteeism



\$13,384.84



**69.6** %

Post-Secondary Enrollment



35.5%

Advanced Course Participation