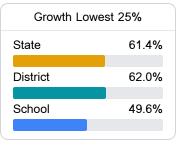

### Other Measures

Other measurements of student performance that factor into the accountability grade.

State

District

School

| US History Proficiency |       |
|------------------------|-------|
| State                  | 53.9% |
| District               | 35.2% |
| School                 | 35.2% |
|                        |       |