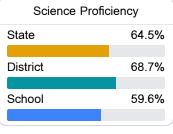

Accountability Grade Components

Mississippi's accountability system assigns "A" through "F" letter grades for schools and districts. Grades are based on student achievement, student growth, student participation in testing, and other academic measures.

### Math

Measurements of student performance on the statewide math assessment.







# **English**

Measurements of student performance on the statewide English language arts (ELA) assessment.







### Other Measures

Other measurements of student performance that factor into the accountability grade.

State

District

School

| US History Proficiency |       |
|------------------------|-------|
| State                  | 53.9% |
| District               | 35.2% |
| School                 | 35.2% |
|                        |       |



**Graduation Rate** 







# **Teacher Data**

50.8





**In-Field Teachers** 



# **Detailed Assessment and Other Data**

### Student Performance

The following information shows each level of student performance on statewide assessments.

### Math



### **English**



### Science



# **Student Assessment Participation**



<sup>\*</sup> Source: 2017-2018 Civil Rights Data Collection

# Other Data 23.9 % Chronic Absenteeism



\$13,384.84



**69.6** %

Post-Secondary Enrollment



35.5%

Advanced Course Participation