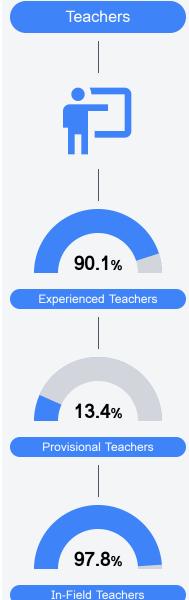

#### Other Measures

Other measurements of student performance that factor into the accountability grade.

Teacher Data

15.0