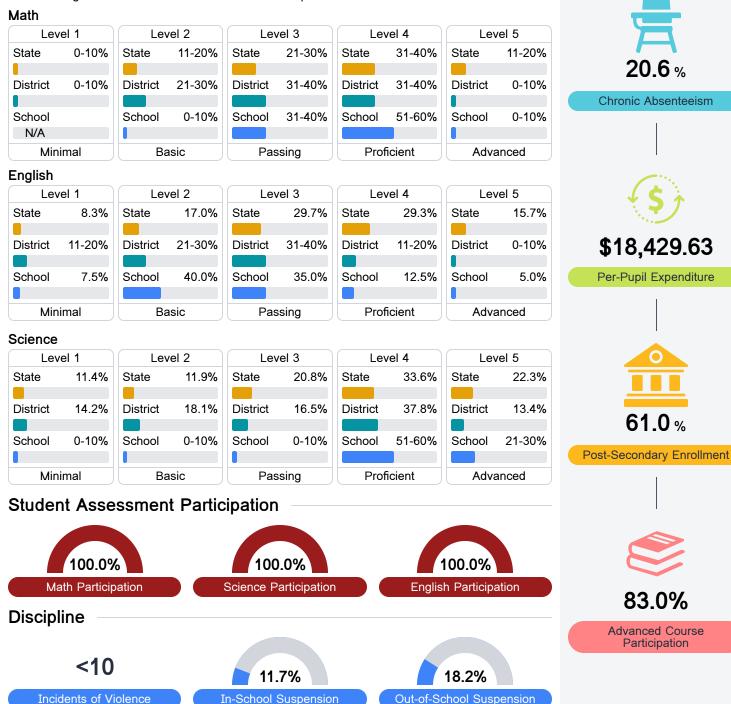

## **Detailed Assessment and Other Data**

#### Student Performance

The following information shows each level of student performance on statewide assessments.

Incidents of Violence

Other Data