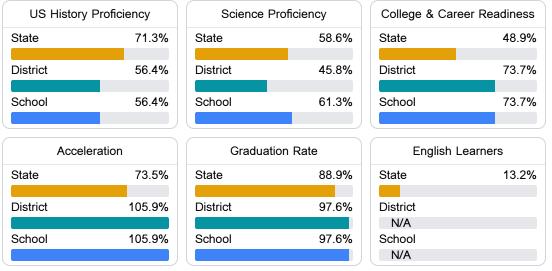

#### Other Measures

Other measurements of student performance that factor into the accountability grade.

Teacher Data

15.0