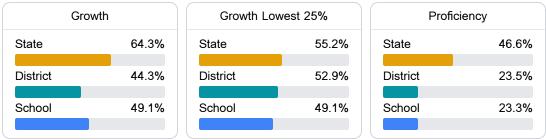

#### English

Measurements of student performance on the statewide English language arts (ELA) assessment.