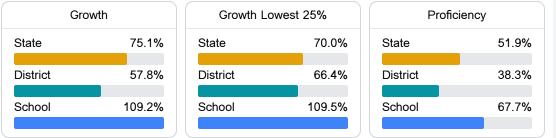

#### Math

Measurements of student performance on the statewide math assessment.