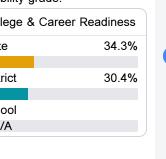

#### **Other Measures**

Other measurements of student performance that factor into the accountability grade.

|                        |        |                     |       | j - j     |
|------------------------|--------|---------------------|-------|-----------|
| US History Proficiency |        | Science Proficiency |       | College & |
| State                  | 47.8%  | State               | 49.6% | State     |
| District               | 60.8%  | District            | 57.5% | District  |
| School                 |        | School              | 50.4% | School    |
| N/A                    |        |                     |       | N/A       |
| Acceler                | ration | Graduation Rate     |       |           |
| State                  | 65.7%  | State               | 87.7% |           |
| District               | 70.7%  | District            | 89.1% |           |
| School                 |        | School              |       |           |
| N/A                    |        | N/A                 |       |           |