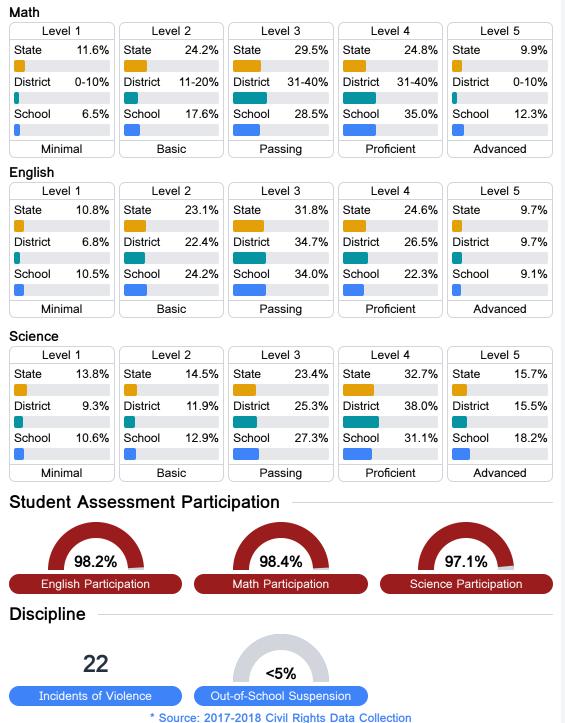

## **Detailed Assessment and Other Data**

#### Student Performance

The following information shows each level of student performance on statewide assessments.

Other Data

Chronic Absenteeism

\$7,993.47 Per-Pupil Expenditure