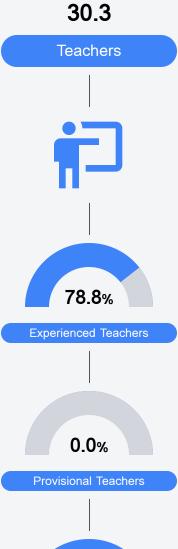

---|-----------|
| US History Proficiency |        | Science Proficiency |       | College & |
| State                  | 47.8%  | State               | 49.6% | State     |
| District               | 60.8%  | District            | 57.5% | District  |
| School                 |        | School              | 50.4% | School    |
| N/A                    |        |                     |       | N/A       |
| Acceler                | ration | Graduation Rate     |       |           |
| State                  | 65.7%  | State               | 87.7% |           |
| District               | 70.7%  | District            | 89.1% |           |
| School                 |        | School              |       |           |
| N/A                    |        | N/A                 |       |           |







To access user guide and see more detailed information, please visit https://msrc.mdek12.org. Last updated 04/07/2025.



## **Detailed Assessment and Other Data**

#### Student Performance

The following information shows each level of student performance on statewide assessments.



Other Data



Chronic Absenteeism

\$7,993.47 Per-Pupil Expenditure