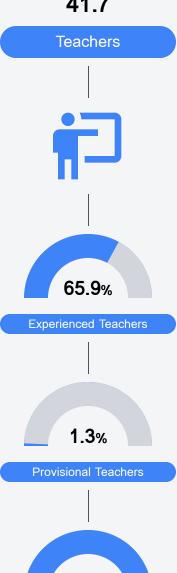

sissippi's accountability system assigns "A" through "F" letter grades for schools and districts. Grades are based on student achievement, student growth, student participation in testing, and other academic measures.

#### Math

Measurements of student performance on the statewide math assessment.







## **English**

Measurements of student performance on the statewide English language arts (ELA) assessment.







#### Other Measures

Other measurements of student performance that factor into the accountability grade.





| College & Career Readiness |       |
|----------------------------|-------|
| State                      | 48.9% |
| District                   | 42.9% |
| School                     | 26.8% |
|                            |       |







#### Teacher Data

41.7





# **Detailed Assessment and Other Data**

### Student Performance

The following information shows each level of student performance on statewide assessments.

#### Math



#### English



#### Science



## Student Assessment Participation





#### Other Data



Chronic Absenteeism



\$10,729.95

Per-Pupil Expenditure



**Advanced Course** Participation