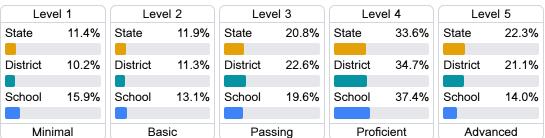

### Student Performance

The following information shows each level of student performance on statewide assessments.

#### English