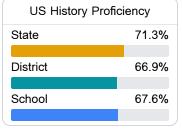

### Student Performance

The following information shows each level of student performance on statewide assessments.

#### Science