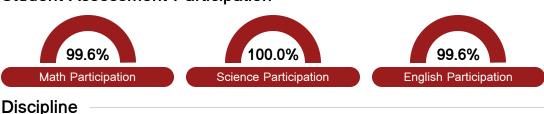

student performance on the statewide math assessment.







## **English**

Measurements of student performance on the statewide English language arts (ELA) assessment.







#### Other Measures

Other measurements of student performance that factor into the accountability grade.





| College & Career Readiness |       |
|----------------------------|-------|
| State                      | 48.9% |
| District                   | 42.9% |
| School                     | 26.8% |
|                            |       |







#### Teacher Data

41.7





# **Detailed Assessment and Other Data**

### Student Performance

The following information shows each level of student performance on statewide assessments.

#### Math



#### English



#### Science



## Student Assessment Participation





#### Other Data



Chronic Absenteeism



\$10,729.95

Per-Pupil Expenditure



**Advanced Course** Participation