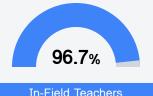

ssippi's accountability system assigns "A" through "F" letter grades for schools and districts. Grades are based on student achievement, student growth, student participation in testing, and other academic measures.

#### Math

Measurements of student performance on the statewide math assessment.







## **English**

Measurements of student performance on the statewide English language arts (ELA) assessment.







#### Other Measures

Other measurements of student performance that factor into the accountability grade.





| College & Career Readiness |       |
|----------------------------|-------|
| State                      | 48.9% |
| District                   | 42.9% |
| School                     | 26.8% |
|                            |       |







#### Teacher Data

41.7





# **Detailed Assessment and Other Data**

### Student Performance

The following information shows each level of student performance on statewide assessments.

#### Math



#### English



#### Science



## Student Assessment Participation





#### Other Data



Chronic Absenteeism



\$10,729.95

Per-Pupil Expenditure



**Advanced Course** Participation