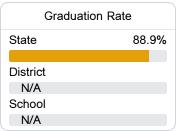

ability Grade Components

Mississippi's accountability system assigns "A" through "F" letter grades for schools and districts. Grades are based on student achievement, student growth, student participation in testing, and other academic measures.

#### Math

Measurements of student performance on the statewide math assessment.







## **English**

Measurements of student performance on the statewide English language arts (ELA) assessment.







#### Other Measures

Other measurements of student performance that factor into the accountability grade.





| College & Career Readiness |       |
|----------------------------|-------|
| State                      | 48.9% |
| District                   | 42.9% |
| School                     | 26.8% |
|                            |       |







#### Teacher Data

41.7





# **Detailed Assessment and Other Data**

### Student Performance

The following information shows each level of student performance on statewide assessments.

#### Math



#### English



#### Science



## Student Assessment Participation





#### Other Data



Chronic Absenteeism



\$10,729.95

Per-Pupil Expenditure



**Advanced Course** Participation