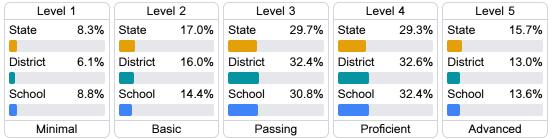

### Student Performance

The following information shows each level of student performance on statewide assessments.

#### Math