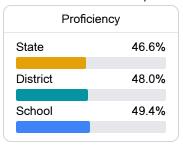

## **English**

Measurements of student performance on the statewide English language arts (ELA) assessment.