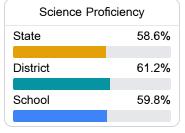

### Student Performance

The following information shows each level of student performance on statewide assessments.

#### Science