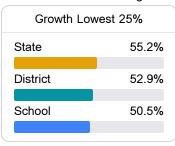

#### Other Measures

Other measurements of student performance that factor into the accountability grade.

| College & Career Readiness |       |
|----------------------------|-------|
| State                      | 48.9% |
| District                   | 42.9% |
| School                     | 26.8% |
|                            |       |