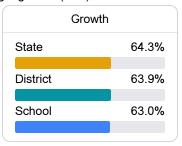

#### Other Measures

Other measurements of student performance that factor into the accountability grade.

| College & Career Readiness |       |
|----------------------------|-------|
| State                      | 48.9% |
| District                   | 42.9% |
| School                     | 26.8% |
|                            |       |