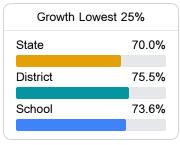

#### Math

Measurements of student performance on the statewide math assessment.