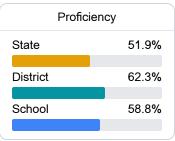

## **English**

Measurements of student performance on the statewide English language arts (ELA) assessment.