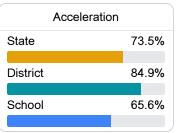

#### Other Measures

Other measurements of student performance that factor into the accountability grade.

| College & Career Readiness |       |
|----------------------------|-------|
| State                      | 48.9% |
| District                   | 42.9% |
| School                     | 26.8% |
|                            |       |