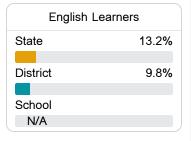

ility Grade Components

Mississippi's accountability system assigns "A" through "F" letter grades for schools and districts. Grades are based on student achievement, student growth, student participation in testing, and other academic measures.

#### Math

Measurements of student performance on the statewide math assessment.







## **English**

Measurements of student performance on the statewide English language arts (ELA) assessment.







#### Other Measures

Other measurements of student performance that factor into the accountability grade.





| College & Career Readiness |       |
|----------------------------|-------|
| State                      | 48.9% |
| District                   | 42.9% |
| School                     | 26.8% |
|                            |       |







#### Teacher Data

41.7





# **Detailed Assessment and Other Data**

### Student Performance

The following information shows each level of student performance on statewide assessments.

#### Math



#### English



#### Science



## Student Assessment Participation





#### Other Data



Chronic Absenteeism



\$10,729.95

Per-Pupil Expenditure



**Advanced Course** Participation