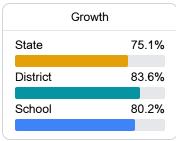

#### Math

Measurements of student performance on the statewide math assessment.