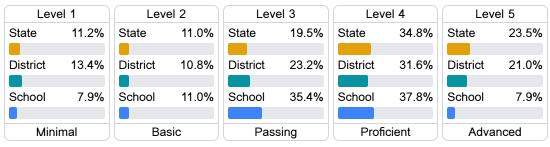

### Student Performance

The following information shows each level of student performance on statewide assessments.

#### Science