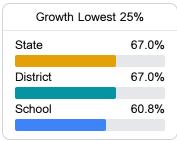

#### Other Measures

Other measurements of student performance that factor into the accountability grade.

| College & Career Readiness |       |
|----------------------------|-------|
| State                      | 51.9% |
|                            |       |
| District                   | 42.6% |
|                            |       |
| School                     |       |
| N/A                        |       |
|                            |       |