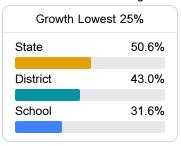

#### Other Measures

Other measurements of student performance that factor into the accountability grade.

| College & Career Readiness |       |
|----------------------------|-------|
| State                      | 51.9% |
|                            |       |
| District                   | 42.6% |
|                            |       |
| School                     |       |
| N/A                        |       |
|                            |       |