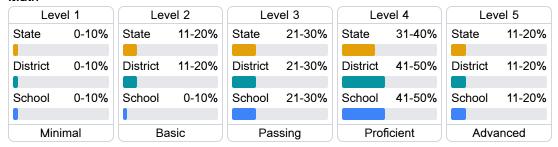

### Student Performance

The following information shows each level of student performance on statewide assessments.

#### Math