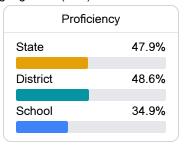

### Student Performance

The following information shows each level of student performance on statewide assessments.