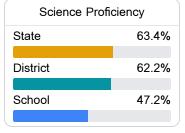

### Student Performance

The following information shows each level of student performance on statewide assessments.

#### Science