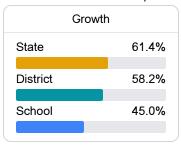

#### Other Measures

Other measurements of student performance that factor into the accountability grade.

| College & Career Readiness |       |
|----------------------------|-------|
| State                      | 51.9% |
|                            |       |
| District                   | 42.6% |
|                            |       |
| School                     |       |
| N/A                        |       |
|                            |       |