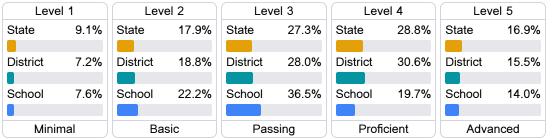

### Student Performance

The following information shows each level of student performance on statewide assessments.

### English