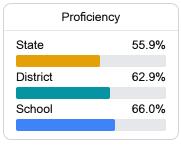

#### Other Measures

Other measurements of student performance that factor into the accountability grade.

| College & Career Readiness |       |
|----------------------------|-------|
| State                      | 51.9% |
|                            |       |
| District                   | 42.6% |
|                            |       |
| School                     |       |
| N/A                        |       |
|                            |       |