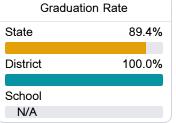

#### Other Measures

Other measurements of student performance that factor into the accountability grade.

| College & Career Readiness |       |
|----------------------------|-------|
| State                      | 51.9% |
|                            |       |
| District                   | 42.6% |
|                            |       |
| School                     |       |
| N/A                        |       |
|                            |       |