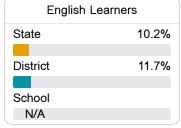

#### Other Measures

Other measurements of student performance that factor into the accountability grade.

| College & Career Readiness |       |
|----------------------------|-------|
| State                      | 51.9% |
|                            |       |
| District                   | 42.6% |
|                            |       |
| School                     |       |
| N/A                        |       |
|                            |       |