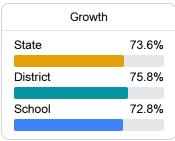

#### Other Measures

Other measurements of student performance that factor into the accountability grade.

| College & Career Readiness |       |
|----------------------------|-------|
| State                      | 51.9% |
|                            |       |
| District                   | 42.6% |
|                            |       |
| School                     |       |
| N/A                        |       |
|                            |       |