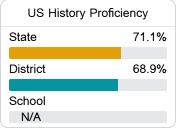

### Student Performance

The following information shows each level of student performance on statewide assessments.