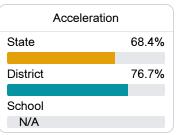

#### Other Measures

Other measurements of student performance that factor into the accountability grade.

| College & Career Readiness |       |
|----------------------------|-------|
| State                      | 51.9% |
|                            |       |
| District                   | 42.6% |
|                            |       |
| School                     |       |
| N/A                        |       |
|                            |       |