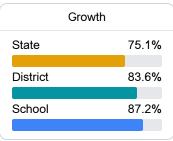

### Student Performance

The following information shows each level of student performance on statewide assessments.