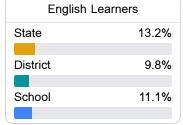

#### Other Measures

Other measurements of student performance that factor into the accountability grade.

| State 48.9%  District 42.9%  School | College & Career Readiness |       |
|-------------------------------------|----------------------------|-------|
| School                              | State                      | 48.9% |
| 0011001                             | District                   | 42.9% |
| N/A                                 | School<br>N/A              |       |