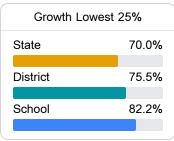

### Student Performance

The following information shows each level of student performance on statewide assessments.