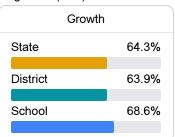

### Student Performance

The following information shows each level of student performance on statewide assessments.