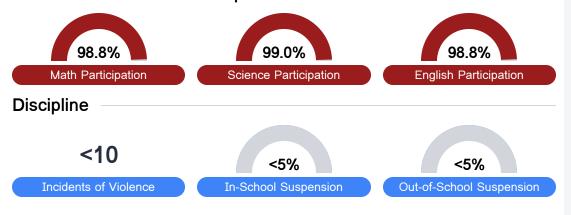

### Student Assessment Participation

Chronic Absenteeism

\$10,393.44

Per-Pupil Expenditure