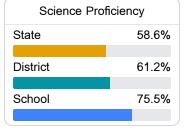

### Student Performance

The following information shows each level of student performance on statewide assessments.

#### Science