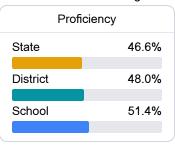

### Student Performance

The following information shows each level of student performance on statewide assessments.