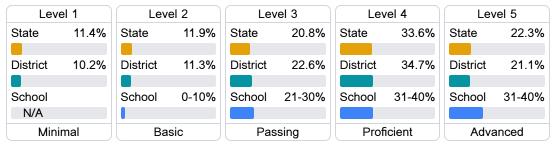

### Student Performance

The following information shows each level of student performance on statewide assessments.

#### Science