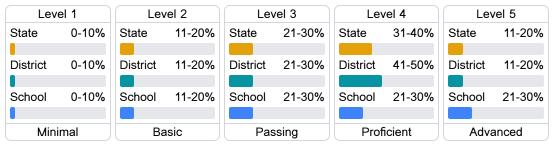

### Student Performance

The following information shows each level of student performance on statewide assessments.

#### Math