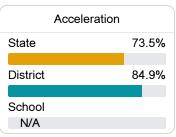

#### Other Measures

Other measurements of student performance that factor into the accountability grade.

| State 48.9%  District 42.9%  School | College & Career Readiness |       |
|-------------------------------------|----------------------------|-------|
| School                              | State                      | 48.9% |
| 0011001                             | District                   | 42.9% |
| N/A                                 | School<br>N/A              |       |