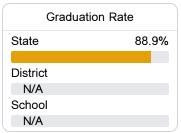

#### Other Measures

Other measurements of student performance that factor into the accountability grade.

| State 48.9%  District 42.9%  School | College & Career Readiness |       |
|-------------------------------------|----------------------------|-------|
| School                              | State                      | 48.9% |
| 0011001                             | District                   | 42.9% |
| N/A                                 | School<br>N/A              |       |