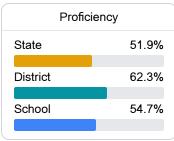

### Student Performance

The following information shows each level of student performance on statewide assessments.