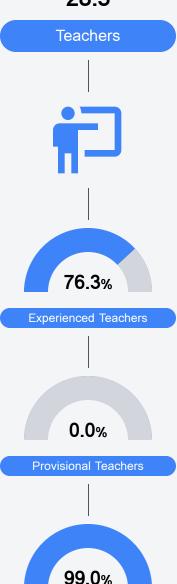

, student participation in testing, and other academic measures.

### Math

Measurements of student performance on the statewide math assessment.







## **English**

Measurements of student performance on the statewide English language arts (ELA) assessment.







#### Other Measures

Other measurements of student performance that factor into the accountability grade.





| State 48.9%  District 42.9%  School | College & Career Readiness |       |
|-------------------------------------|----------------------------|-------|
| School                              | State                      | 48.9% |
| 0011001                             | District                   | 42.9% |
| N/A                                 | School<br>N/A              |       |







### **Teacher Data**

28.3



**In-Field Teachers** 



## **Houston Upper Elementary**

### **Detailed Assessment and Other Data**

### Student Performance

The following information shows each level of student performance on statewide assessments.

#### Math



### English



#### Science



### Student Assessment Participation







Chronic Absenteeism



\$10,393.44

Per-Pupil Expenditure