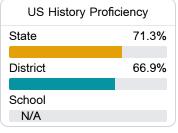

### Student Performance

The following information shows each level of student performance on statewide assessments.