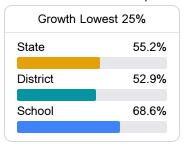

### Student Performance

The following information shows each level of student performance on statewide assessments.