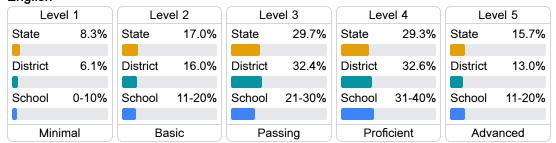

### Student Performance

The following information shows each level of student performance on statewide assessments.

### English