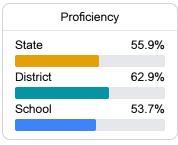

### Student Performance

The following information shows each level of student performance on statewide assessments.

#### Math