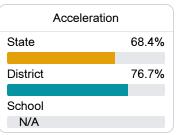

### Other Measures

Other measurements of student performance that factor into the accountability grade.