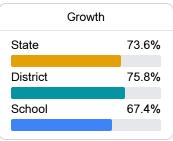

### Student Performance

The following information shows each level of student performance on statewide assessments.

#### Math