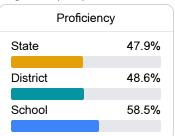

### Student Performance

The following information shows each level of student performance on statewide assessments.