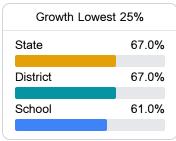

### Student Performance

The following information shows each level of student performance on statewide assessments.

#### Math