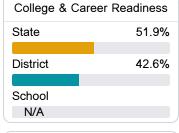

### Other Measures

Other measurements of student performance that factor into the accountability grade.