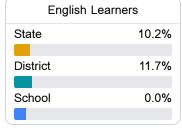

### Other Measures

Other measurements of student performance that factor into the accountability grade.