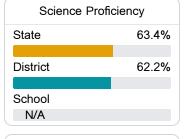

#### Science

| Level 1  |       | Level 2  |       | Level 3  |       | Level 4    |       | Level 5  |       |
|----------|-------|----------|-------|----------|-------|------------|-------|----------|-------|
| State    | 11.2% | State    | 11.0% | State    | 19.5% | State      | 34.8% | State    | 23.5% |
|          |       |          |       |          |       |            |       |          |       |
| District | 13.4% | District | 10.8% | District | 23.2% | District   | 31.6% | District | 21.0% |
|          |       |          |       |          |       |            |       |          |       |
| School   |       | School   |       | School   |       | School     |       | School   |       |
| N/A      |       | N/A      |       | N/A      |       | N/A        |       | N/A      |       |
| Minimal  |       | Basic    |       | Passing  |       | Proficient |       | Advanced |       |