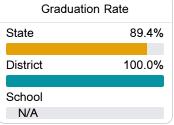

### Other Measures

Other measurements of student performance that factor into the accountability grade.