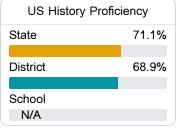

href="https://msrc.mdek12.org">https://msrc.mdek12.org</a>.



# **Houston Lower Elementary**

Chickasaw County School District



123 Starkville Street Houston, MS 38851



Neashetia Buchanan nbuchanan@chickasaw.k12.ms.us

## School Accountability Grade Components

Mississippi's accountability system assigns "A" through "F" letter grades for schools and districts. Grades are based on student achievement, student growth, student participation in testing, and other academic measures.

### Math

Measurements of student performance on the statewide math assessment.







### **English**

Measurements of student performance on the statewide English language arts (ELA) assessment.







### Other Measures

Other measurements of student performance that factor into the accountability grade.













### **Teacher Data**

32.5



**In-Field Teachers** 



## **Houston Lower Elementary**

### **Detailed Assessment and Other Data**

### Student Performance

The following information shows each level of student performance on statewide assessments.

#### Math



### **English**



#### Science

| Level 1  |       | Level 2  |       | Level 3  |       | Level 4    |       | Level 5  |       |
|----------|-------|----------|-------|----------|-------|------------|-------|----------|-------|
| State    | 11.2% | State    | 11.0% | State    | 19.5% | State      | 34.8% | State    | 23.5% |
|          |       |          |       |          |       |            |       |          |       |
| District | 13.4% | District | 10.8% | District | 23.2% | District   | 31.6% | District | 21.0