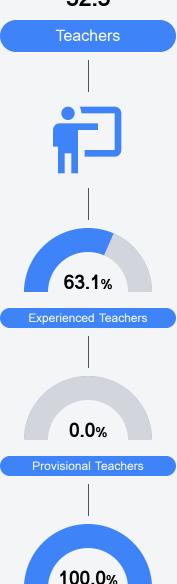

msrc.mdek12.org</a>.



# **Houston Lower Elementary**

Chickasaw County School District



123 Starkville Street Houston, MS 38851



Neashetia Buchanan nbuchanan@chickasaw.k12.ms.us

## School Accountability Grade Components

Mississippi's accountability system assigns "A" through "F" letter grades for schools and districts. Grades are based on student achievement, student growth, student participation in testing, and other academic measures.

### Math

Measurements of student performance on the statewide math assessment.







### **English**

Measurements of student performance on the statewide English language arts (ELA) assessment.







### Other Measures

Other measurements of student performance that factor into the accountability grade.













### **Teacher Data**

32.5



**In-Field Teachers** 



## **Houston Lower Elementary**

### **Detailed Assessment and Other Data**

### Student Performance

The following information shows each level of student performance on statewide assessments.

#### Math



### **English**



#### Science

| Level 1  |       | Level 2  |       | Level 3  |       | Level 4    |       | Level 5  |       |
|----------|-------|----------|-------|----------|-------|------------|-------|----------|-------|
| State    | 11.2% | State    | 11.0% | State    | 19.5% | State      | 34.8% | State    | 23.5% |
|          |       |          |       |          |       |            |       |          |       |
| District | 13.4% | District | 10.8% | District | 23.2% | District   | 31.6% | District | 21.0% |
|          |       |          |