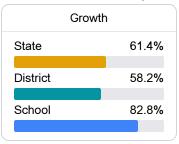

### Student Performance

The following information shows each level of student performance on statewide assessments.

#### Math