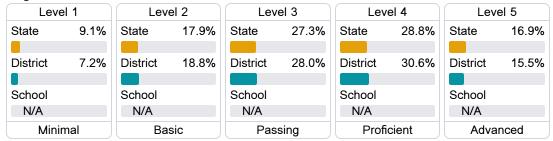

### Student Performance

The following information shows each level of student performance on statewide assessments.

### **English**