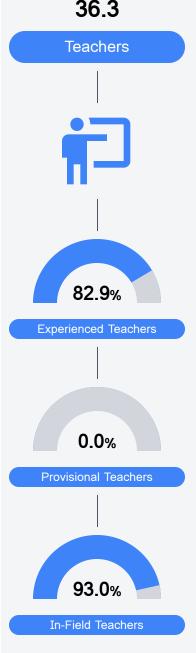

48.9%            |
| District               | 78.3%       | District            | 39.6%            | District                   | 21.4%            |
| School                 | 78.3%       | School              | 35.3%            | School                     | 21.4%            |
| Acceleration           |             |                     |                  |                            |                  |
| Acceleratio            | on          | Graduati            | on Rate          | English L                  | earners          |
| Acceleratio            | on<br>73.5% | Graduati            | on Rate<br>88.9% | English L<br>State         | earners<br>13.2% |
|                        |             |                     |                  |                            |                  |



Teacher Data



# J Z George High School

### Detailed Assessment and Other Data

#### Student Performance

The following information shows each level of student performance on statewide assessments.





Other Data