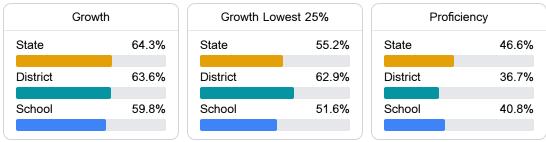

#### Other Measures

Other measurements of student performance that factor into the accountability grade.

| US History Proficiency |             | Science Proficiency |                  | College & Career Readiness |                  |
|------------------------|-------------|---------------------|------------------|----------------------------|------------------|
| State                  | 71.3%       | State               | 58.6%            | State                      | 48.9%            |
| District               | 78.3%       | District            | 39.6%            | District                   | 21.4%            |
| School                 | 78.3%       | School              | 35.3%            | School                     | 21.4%            |
| Acceleration           |             |                     |                  |                            |                  |
| Acceleratio            | on          | Graduati            | on Rate          | English L                  | earners          |
| Acceleratio            | on<br>73.5% | Graduati            | on Rate<br>88.9% | English L<br>State         | earners<br>13.2% |
|                        |             |                     |                  |                            |                  |