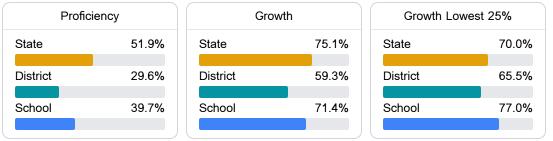

#### Math

Measurements of student performance on the statewide math assessment.

#### English

Measurements of student performance on the statewide English language arts (ELA) assessment.