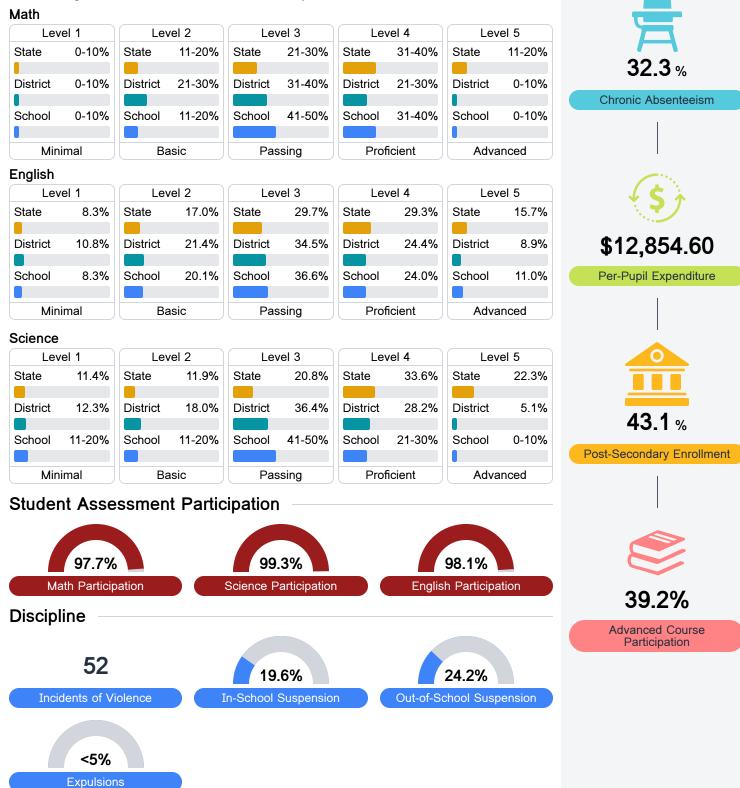

#### Student Performance

The following information shows each level of student performance on statewide assessments.

Other Data