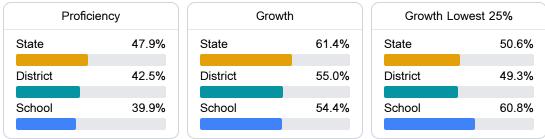

#### English

Measurements of student performance on the statewide English language arts (ELA) assessment.