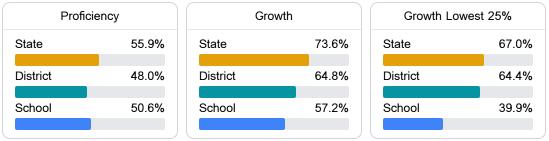

#### Math

Measurements of student performance on the statewide math assessment.