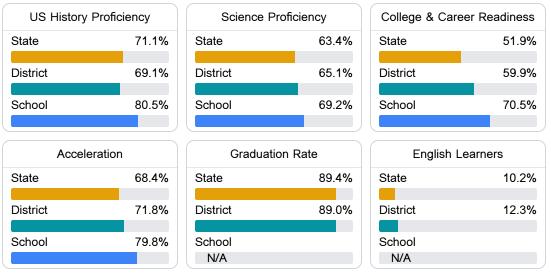

#### Other Measures

Other measurements of student performance that factor into the accountability grade.

Teacher Data