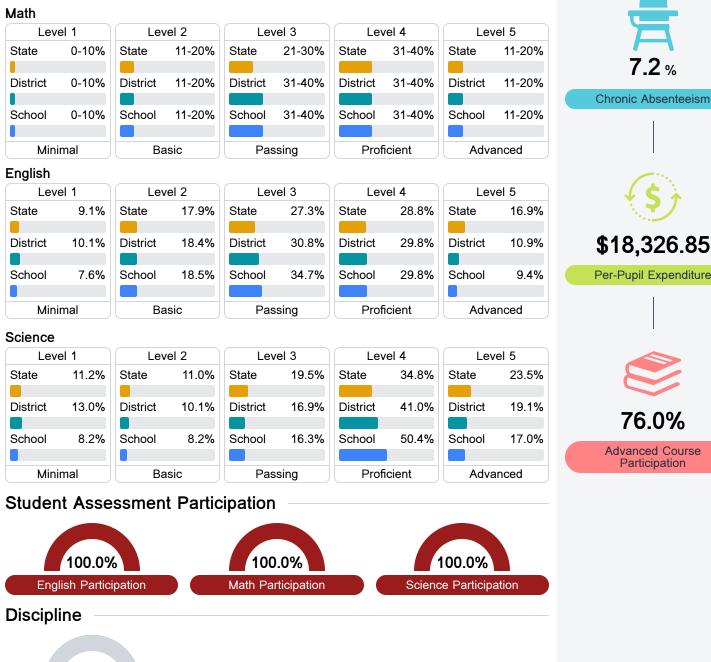

#### Student Performance

The following information shows each level of student performance on statewide assessments.

EDUCATION

Other Data

72%

76 0%

**Advanced Course** Participation

<5% **Out-of-School Suspension**