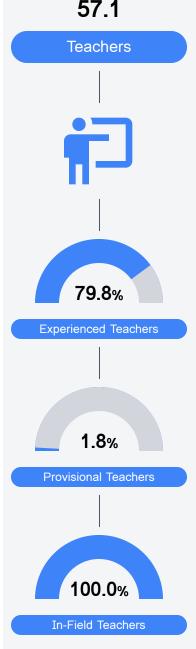

#### Other Measures

Other measurements of student performance that factor into the accountability grade.

Teacher Data