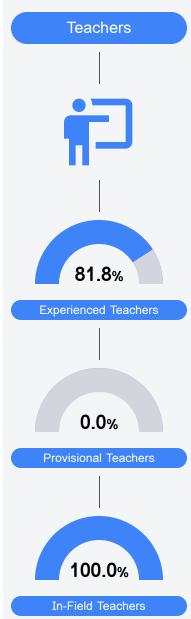

#### Other Measures

Other measurements of student performance that factor into the accountability grade.

Teacher Data

30.9