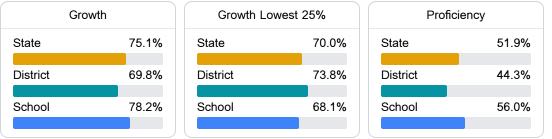

#### Math

Measurements of student performance on the statewide math assessment.