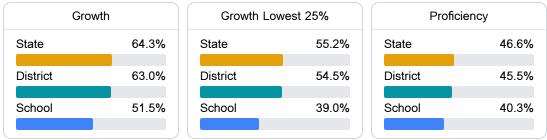

#### English

Measurements of student performance on the statewide English language arts (ELA) assessment.