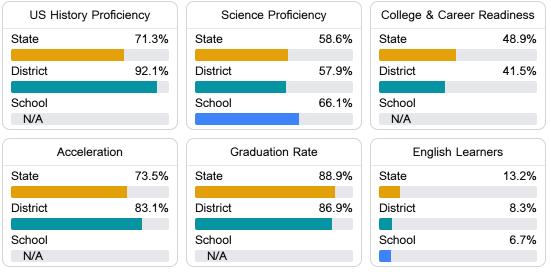

#### Other Measures

Other measurements of student performance that factor into the accountability grade.

Teacher Data

30.9