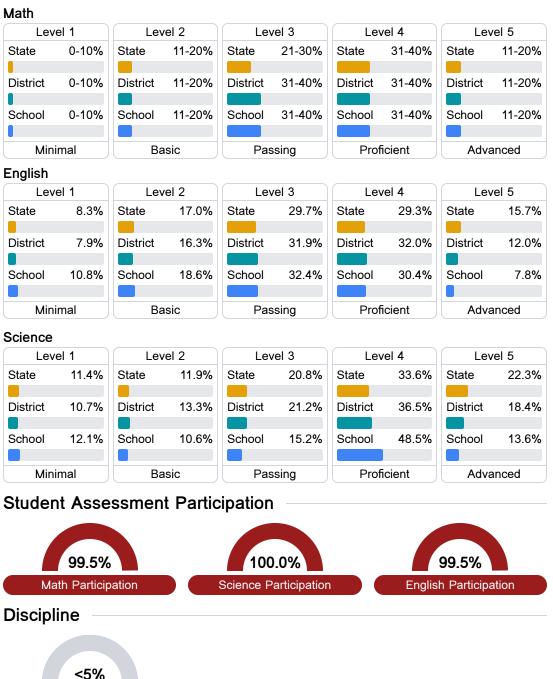

## **Detailed Assessment and Other Data**

#### Student Performance

The following information shows each level of student performance on statewide assessments.

Other Data

Chronic Absenteeism

\$10,915.81 Per-Pupil Expenditure

**Out-of-School Suspension** 