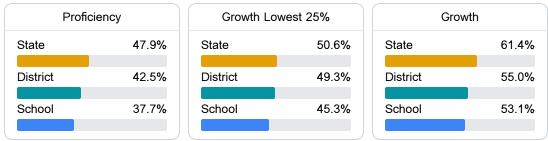

#### English

Measurements of student performance on the statewide English language arts (ELA) assessment.