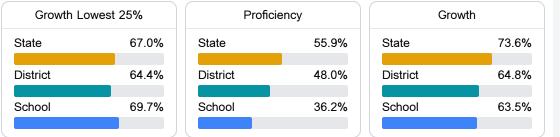

#### Math

Measurements of student performance on the statewide math assessment.