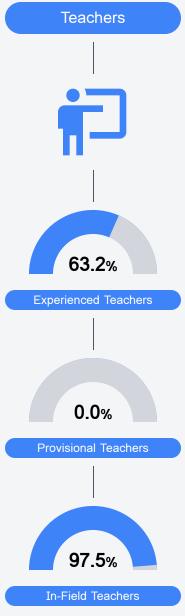

#### Other Measures

Other measurements of student performance that factor into the accountability grade.

Teacher Data

37.4