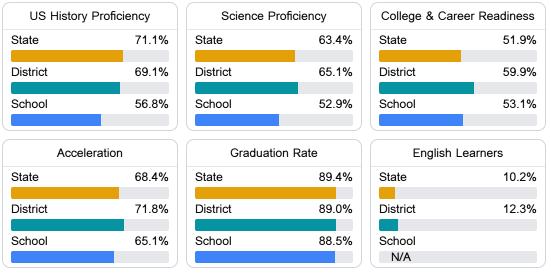

#### Other Measures

Other measurements of student performance that factor into the accountability grade.

Teacher Data

37.4