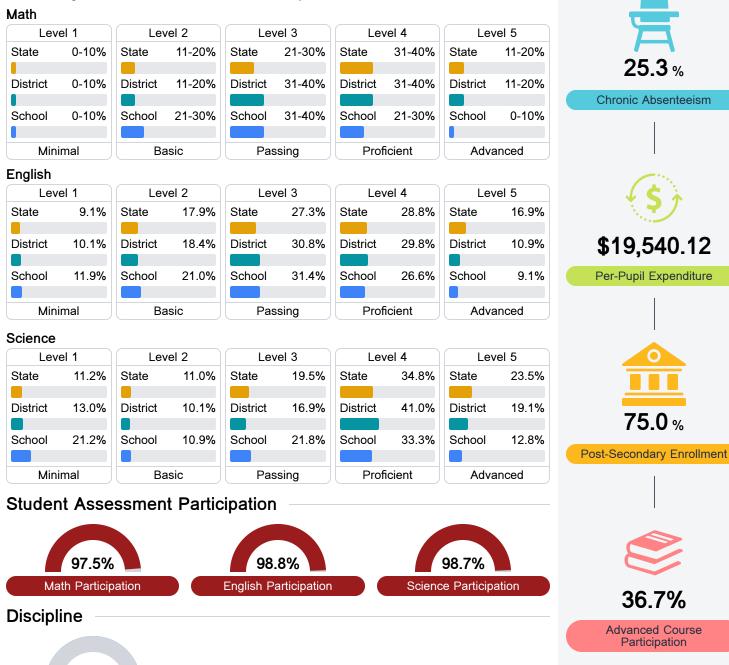

## **Detailed Assessment and Other Data**

#### Student Performance

The following information shows each level of student performance on statewide assessments.

Other Data

<5% Out-of-School Suspension