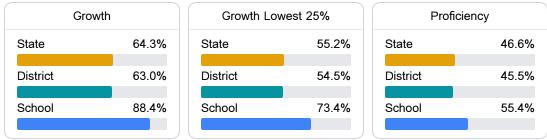

#### English

Measurements of student performance on the statewide English language arts (ELA) assessment.