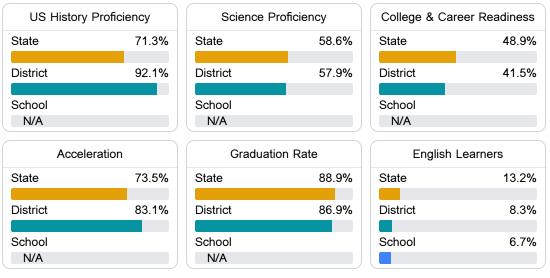

#### Other Measures

Other measurements of student performance that factor into the accountability grade.

Teacher Data