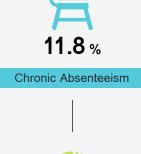

#### Student Performance

The following information shows each level of student performance on statewide assessments.

English Participation

<5% Out-of-School Suspension

Other Data

\$10,361.95 Per-Pupil Expenditure

Math Participation

<10

Incidents of Violence

Discipline