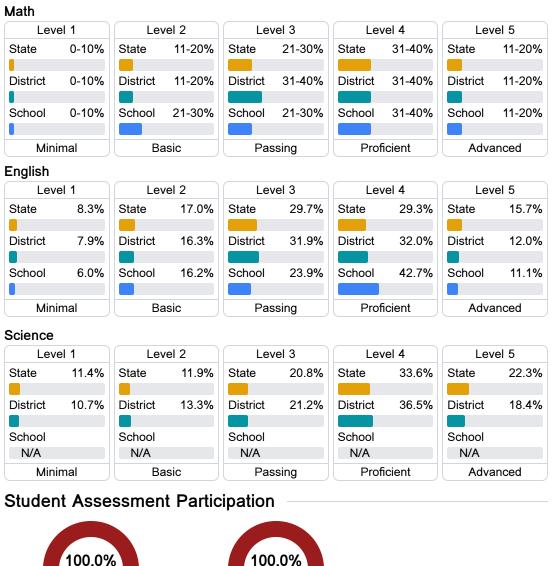

#### Student Performance

The following information shows each level of student performance on statewide assessments.

English Participation

<5% Out-of-School Suspension

Other Data

\$10,361.95 Per-Pupil Expenditure