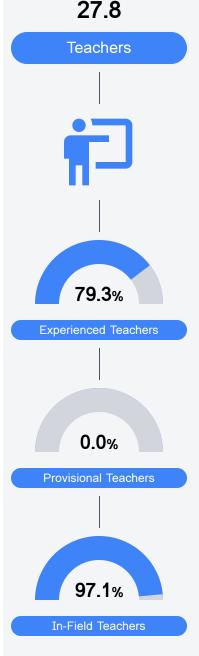

#### Other Measures

Other measurements of student performance that factor into the accountability grade.

Teacher Data