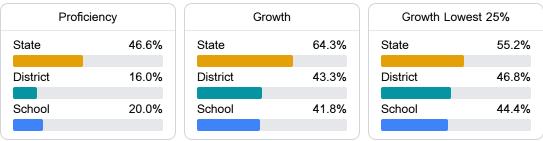

#### English

Measurements of student performance on the statewide English language arts (ELA) assessment.