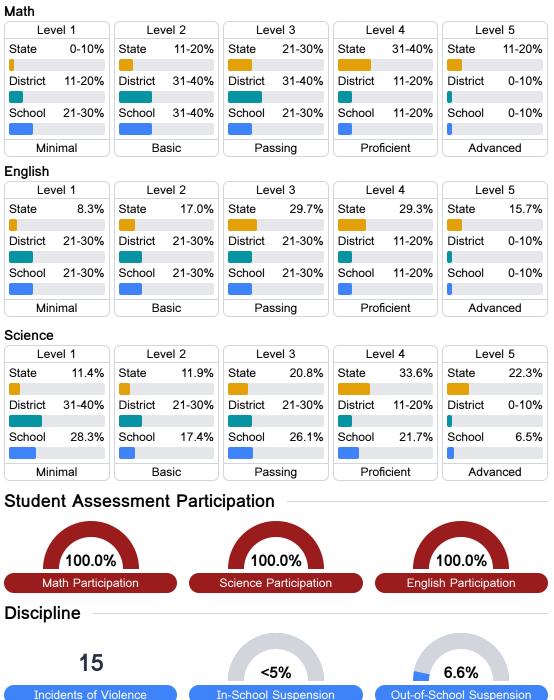

## Math

State

Measurements of student performance on the statewide math assessment.

#### English

Measurements of student performance on the statewide English language arts (ELA) assessment.

## **Detailed Assessment and Other Data**

#### Student Performance

The following information shows each level of student performance on statewide assessments.