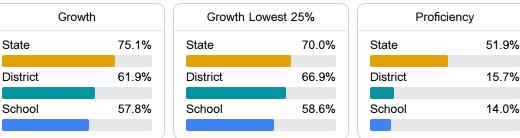

## Math

State

Measurements of student performance on the statewide math assessment.