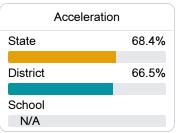

#### Other Measures

Other measurements of student performance that factor into the accountability grade.