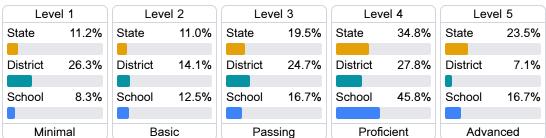

#### Student Performance

The following information shows each level of student performance on statewide assessments.

#### Science