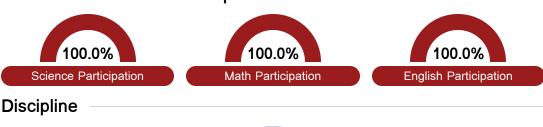

#### Student Assessment Participation

Chronic Absenteeism

\$15,446.02

Per-Pupil Expenditure