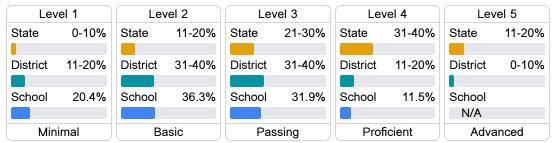

#### Student Performance

The following information shows each level of student performance on statewide assessments.

#### Math