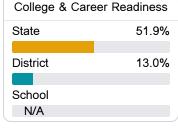

#### Other Measures

Other measurements of student performance that factor into the accountability grade.