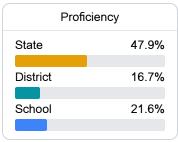

## **English**

Measurements of student performance on the statewide English language arts (ELA) assessment.