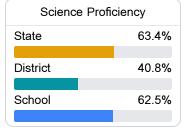

#### Student Performance

The following information shows each level of student performance on statewide assessments.

#### Science