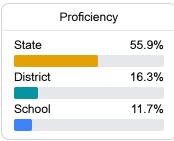

#### Math

Measurements of student performance on the statewide math assessment.