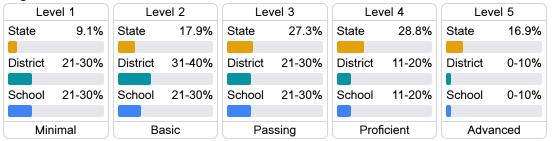

#### Student Performance

The following information shows each level of student performance on statewide assessments.

#### **English**