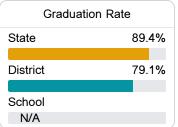

#### Other Measures

Other measurements of student performance that factor into the accountability grade.