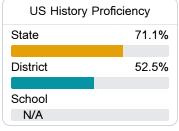

#### Student Performance

The following information shows each level of student performance on statewide assessments.