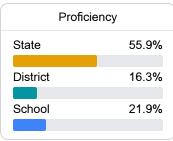

# School Report Card 2023 - 2024

For more detailed information, please visit https://msrc.mdek12.org.



# West Bolivar High School

West Bolivar Consolidated School District



1213 SOUTH MAIN PO BOX 159 Rosedale, MS 38769



**Christopher Turner** cturner@wbcsdk12.org

# School Accountability Grade Components

Mississippi's accountability system assigns "A" through "F" letter grades for schools and districts. Grades are based on student achievement, student growth, student participation in testing, and other academic measures.

#### Math

Measurements of student performance on the statewide math assessment.







# **English**

Measurements of student performance on the statewide English language arts (ELA) assessment.





| Proficie | ency  |
|----------|-------|
| State    | 47.9% |
| District | 16.7% |
| School   | 17.4% |
|          |       |

#### Other Measures

Other measurements of student performance that factor into the accountability grade.





| College & Career Readiness |       |
|----------------------------|-------|
| State                      | 51.9% |
| District                   | 13.0% |
| School                     | 19.6% |
|                            |       |







# Teacher Data

17.3



92.7%

**In-Field Teachers** 



# **Detailed Assessment and Other Data**

### Student Performance

The following information shows each level of student performance on statewide ass