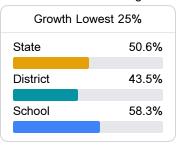

#### Other Measures

Other measurements of student performance that factor into the accountability grade.

| College & Career Readiness |       |
|----------------------------|-------|
| State                      | 51.9% |
| District                   | 13.0% |
| School                     | 19.6% |
|                            |       |