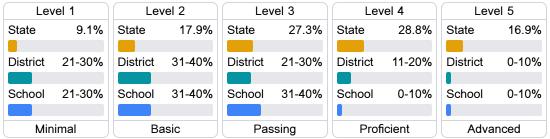

nt performance on the statewide English language arts (ELA) assessment.





| Proficie | ency  |
|----------|-------|
| State    | 47.9% |
| District | 16.7% |
| School   | 17.4% |
|          |       |

#### Other Measures

Other measurements of student performance that factor into the accountability grade.





| College & Career Readiness |       |
|----------------------------|-------|
| State                      | 51.9% |
| District                   | 13.0% |
| School                     | 19.6% |
|                            |       |







# Teacher Data

17.3



92.7%

**In-Field Teachers** 



# **Detailed Assessment and Other Data**

### Student Performance

The following information shows each level of student performance on statewide assessments.

#### Math



#### English



#### Science



### Student Assessment Participation









Chronic Absenteeism



\$17,842.71

Per-Pupil Expenditure



Post-Secondary Enrollment



**Advanced Course** Participation