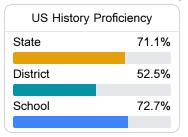

ict



1213 SOUTH MAIN PO BOX 159 Rosedale, MS 38769



**Christopher Turner** cturner@wbcsdk12.org

# School Accountability Grade Components

Mississippi's accountability system assigns "A" through "F" letter grades for schools and districts. Grades are based on student achievement, student growth, student participation in testing, and other academic measures.

#### Math

Measurements of student performance on the statewide math assessment.







# **English**

Measurements of student performance on the statewide English language arts (ELA) assessment.





| Proficie | ency  |
|----------|-------|
| State    | 47.9% |
| District | 16.7% |
| School   | 17.4% |
|          |       |

#### Other Measures

Other measurements of student performance that factor into the accountability grade.





| College & Career Readiness |       |
|----------------------------|-------|
| State                      | 51.9% |
| District                   | 13.0% |
| School                     | 19.6% |
|                            |       |







# Teacher Data

17.3



92.7%

**In-Field Teachers** 



# **Detailed Assessment and Other Data**

### Student Performance

The following information shows each level of student performance on statewide assessments.

#### Math



#### English



#### Science



### Student Assessment Participation









Chronic Absenteeism



\$17,842.71

Per-Pupil Expenditure



Post-Secondary Enrollment



**Advanced Course** Participation