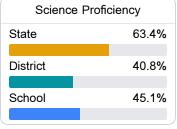

t



1213 SOUTH MAIN PO BOX 159 Rosedale, MS 38769



**Christopher Turner** cturner@wbcsdk12.org

# School Accountability Grade Components

Mississippi's accountability system assigns "A" through "F" letter grades for schools and districts. Grades are based on student achievement, student growth, student participation in testing, and other academic measures.

#### Math

Measurements of student performance on the statewide math assessment.







# **English**

Measurements of student performance on the statewide English language arts (ELA) assessment.





| Proficie | ency  |
|----------|-------|
| State    | 47.9% |
| District | 16.7% |
| School   | 17.4% |
|          |       |

#### Other Measures

Other measurements of student performance that factor into the accountability grade.





| College & Career Readiness |       |
|----------------------------|-------|
| State                      | 51.9% |
| District                   | 13.0% |
| School                     | 19.6% |
|                            |       |







# Teacher Data

17.3



92.7%

**In-Field Teachers** 



# **Detailed Assessment and Other Data**

### Student Performance

The following information shows each level of student performance on statewide assessments.

#### Math



#### English



#### Science



### Student Assessment Participation









Chronic Absenteeism



\$17,842.71

Per-Pupil Expenditure



Post-Secondary Enrollment



**Advanced Course** Participation