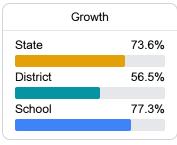

#### Math

Measurements of student performance on the statewide math assessment.