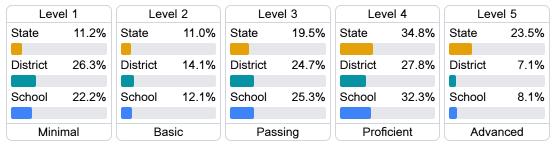

n the statewide English language arts (ELA) assessment.





| Proficie | ency  |
|----------|-------|
| State    | 47.9% |
| District | 16.7% |
| School   | 17.4% |
|          |       |

#### Other Measures

Other measurements of student performance that factor into the accountability grade.





| College & Career Readiness |       |
|----------------------------|-------|
| State                      | 51.9% |
| District                   | 13.0% |
| School                     | 19.6% |
|                            |       |







# Teacher Data

17.3



92.7%

**In-Field Teachers** 



# **Detailed Assessment and Other Data**

### Student Performance

The following information shows each level of student performance on statewide assessments.

#### Math



#### English



#### Science



### Student Assessment Participation









Chronic Absenteeism



\$17,842.71

Per-Pupil Expenditure



Post-Secondary Enrollment



**Advanced Course** Participation