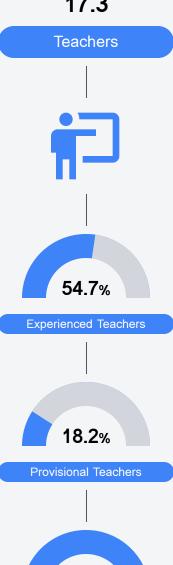

dent achievement, student growth, student participation in testing, and other academic measures.

#### Math

Measurements of student performance on the statewide math assessment.







# **English**

Measurements of student performance on the statewide English language arts (ELA) assessment.





| Proficie | ency  |
|----------|-------|
| State    | 47.9% |
| District | 16.7% |
| School   | 17.4% |
|          |       |

#### Other Measures

Other measurements of student performance that factor into the accountability grade.





| College & Career Readiness |       |
|----------------------------|-------|
| State                      | 51.9% |
| District                   | 13.0% |
| School                     | 19.6% |
|                            |       |







# Teacher Data

17.3



92.7%

**In-Field Teachers** 



# **Detailed Assessment and Other Data**

### Student Performance

The following information shows each level of student performance on statewide assessments.

#### Math



#### English



#### Science



### Student Assessment Participation









Chronic Absenteeism



\$17,842.71

Per-Pupil Expenditure



Post-Secondary Enrollment



**Advanced Course** Participation