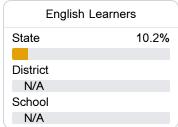

Grades are based on student achievement, student growth, student participation in testing, and other academic measures.

#### Math

Measurements of student performance on the statewide math assessment.







# **English**

Measurements of student performance on the statewide English language arts (ELA) assessment.





| Proficie | ency  |
|----------|-------|
| State    | 47.9% |
| District | 16.7% |
| School   | 17.4% |
|          |       |

#### Other Measures

Other measurements of student performance that factor into the accountability grade.





| College & Career Readiness |       |
|----------------------------|-------|
| State                      | 51.9% |
| District                   | 13.0% |
| School                     | 19.6% |
|                            |       |







# Teacher Data

17.3



92.7%

**In-Field Teachers** 



# **Detailed Assessment and Other Data**

### Student Performance

The following information shows each level of student performance on statewide assessments.

#### Math



#### English



#### Science



### Student Assessment Participation









Chronic Absenteeism



\$17,842.71

Per-Pupil Expenditure



Post-Secondary Enrollment



**Advanced Course** Participation