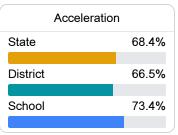

#### Other Measures

Other measurements of student performance that factor into the accountability grade.

| College & Career Readiness |       |
|----------------------------|-------|
| State                      | 51.9% |
| District                   | 13.0% |
| School                     | 19.6% |
|                            |       |