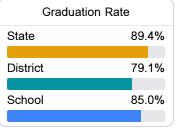

s. Grades are based on student achievement, student growth, student participation in testing, and other academic measures.

#### Math

Measurements of student performance on the statewide math assessment.







# **English**

Measurements of student performance on the statewide English language arts (ELA) assessment.





| Proficie | ency  |
|----------|-------|
| State    | 47.9% |
| District | 16.7% |
| School   | 17.4% |
|          |       |

#### Other Measures

Other measurements of student performance that factor into the accountability grade.





| College & Career Readiness |       |
|----------------------------|-------|
| State                      | 51.9% |
| District                   | 13.0% |
| School                     | 19.6% |
|                            |       |







# Teacher Data

17.3



92.7%

**In-Field Teachers** 



# **Detailed Assessment and Other Data**

### Student Performance

The following information shows each level of student performance on statewide assessments.

#### Math



#### English



#### Science



### Student Assessment Participation









Chronic Absenteeism



\$17,842.71

Per-Pupil Expenditure



Post-Secondary Enrollment



**Advanced Course** Participation