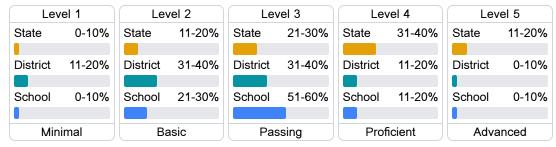

### Student Performance

The following information shows each level of student performance on statewide assessments.

#### Math

#### English

#### Science