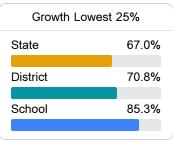

#### Math

Measurements of student performance on the statewide math assessment.