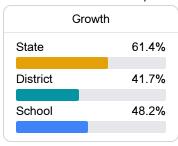

# School Report Card 2023 - 2024

For more detailed information, please visit https://msrc.mdek12.org.



# West Bolivar High School

West Bolivar Consolidated School District



1213 SOUTH MAIN PO BOX 159 Rosedale, MS 38769



**Christopher Turner** cturner@wbcsdk12.org

# School Accountability Grade Components

Mississippi's accountability system assigns "A" through "F" letter grades for schools and districts. Grades are based on student achievement, student growth, student participation in testing, and other academic measures.

#### Math

Measurements of student performance on the statewide math assessment.







# **English**

Measurements of student performance on the statewide English language arts (ELA) assessment.





| Proficie | ency  |
|----------|-------|
| State    | 47.9% |
| District | 16.7% |
| School   | 17.4% |
|          |       |

#### Other Measures

Other measurements of student performance that factor into the accountability grade.





| College & Career Readiness |       |
|----------------------------|-------|
| State                      | 51.9% |
| District                   | 13.0% |
| School                     | 19.6% |
|                            |       |







# Teacher Data

17.3



92.7%

**In-Field Teachers** 



# **Detailed Assessment and Other Data**

### Student Performance

The following information shows each level of student performance on statewide assessments.

#### Math



#### English



#### Science



### Student Assessment Participation









Chronic A