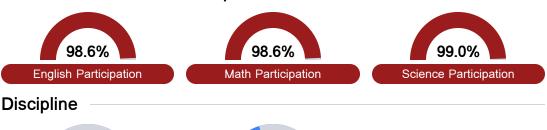

### Student Assessment Participation

Chronic Absenteeism

\$17,842.71

Per-Pupil Expenditure

Post-Secondary Enrollment

**Advanced Course** Participation