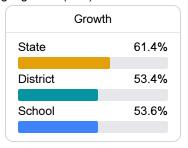

#### Math

Measurements of student performance on the statewide math assessment.