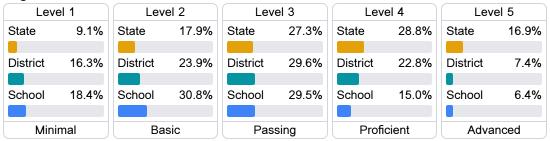

he statewide math assessment.







#### **English**

Measurements of student performance on the statewide English language arts (ELA) assessment.







#### Other Measures

Other measurements of student performance that factor into the accountability grade.

| US History Proficiency |       |
|------------------------|-------|
| State                  | 71.1% |
| District               | 49.3% |
| School                 | 49.3% |
|                        |       |





College & Career Readiness







**Teacher Data** 

29.6





74.0%



9.6%



**In-Field Teachers** 



## Northside High School

#### **Detailed Assessment and Other Data**

#### Student Performance

The following information shows each level of student performance on statewide assessments.

#### Math



#### English



#### Science



#### Student Assessment Participation





#### Other Data



Chronic Absenteeism



\$15,992.60

Per-Pupil Expenditure



Post-Secondary Enrollment



**Advanced Course** Participation