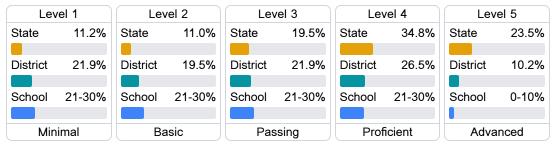

#### Student Performance

The following information shows each level of student performance on statewide assessments.