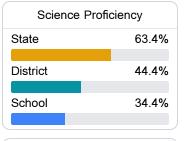

rovement

### School Accountability Grade Components

Mississippi's accountability system assigns "A" through "F" letter grades for schools and districts. Grades are based on student achievement, student growth, student participation in testing, and other academic measures.

#### Math

Measurements of student performance on the statewide math assessment.







#### **English**

Measurements of student performance on the statewide English language arts (ELA) assessment.







#### Other Measures

Other measurements of student performance that factor into the accountability grade.

| US History Proficiency |       |
|------------------------|-------|
| State                  | 71.1% |
| District               | 49.3% |
| School                 | 49.3% |
|                        |       |





College & Career Readiness







**Teacher Data** 

29.6





74.0%



9.6%



**In-Field Teachers** 



## Northside High School

#### **Detailed Assessment and Other Data**

#### Student Performance

The following information shows each level of student performance on statewide assessments.

#### Math



#### English



#### Science



#### Student Assessment Participation





#### Other Data



Chronic Absenteeism



\$15,992.60

Per-Pupil Expenditure



Post-Secondary Enrollment



**Advanced Course** Participation