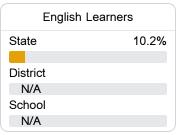

#### Other Measures

Other measurements of student performance that factor into the accountability grade.

| US History Proficiency |       |
|------------------------|-------|
| State                  | 71.1% |
| District               | 49.3% |
| School                 | 49.3% |
|                        |       |