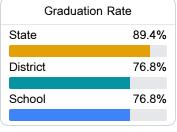

#### Other Measures

Other measurements of student performance that factor into the accountability grade.

| US History Proficiency |       |
|------------------------|-------|
| State                  | 71.1% |
| District               | 49.3% |
| School                 | 49.3% |
|                        |       |