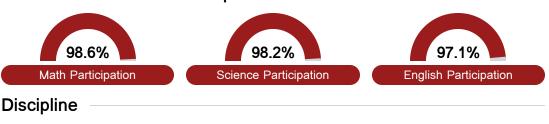

asurements of student performance on the statewide English language arts (ELA) assessment.







#### Other Measures

Other measurements of student performance that factor into the accountability grade.

| US History Proficiency |       |
|------------------------|-------|
| State                  | 71.1% |
| District               | 49.3% |
| School                 | 49.3% |
|                        |       |





College & Career Readiness







**Teacher Data** 

29.6





74.0%



9.6%



**In-Field Teachers** 



## Northside High School

#### **Detailed Assessment and Other Data**

#### Student Performance

The following information shows each level of student performance on statewide assessments.

#### Math



#### English



#### Science



#### Student Assessment Participation





#### Other Data



Chronic Absenteeism



\$15,992.60

Per-Pupil Expenditure



Post-Secondary Enrollment



**Advanced Course** Participation