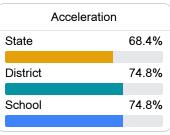

#### Other Measures

Other measurements of student performance that factor into the accountability grade.

| US History Proficiency |       |
|------------------------|-------|
| State                  | 71.1% |
| District               | 49.3% |
| School                 | 49.3% |
|                        |       |