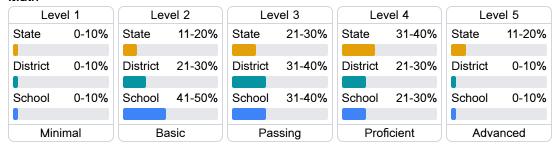

performance on the statewide math assessment.







#### **English**

Measurements of student performance on the statewide English language arts (ELA) assessment.







#### Other Measures

Other measurements of student performance that factor into the accountability grade.

| US History Proficiency |       |
|------------------------|-------|
| State                  | 71.1% |
| District               | 49.3% |
| School                 | 49.3% |
|                        |       |





College & Career Readiness







**Teacher Data** 

29.6





74.0%



9.6%



**In-Field Teachers** 



## Northside High School

#### **Detailed Assessment and Other Data**

#### Student Performance

The following information shows each level of student performance on statewide assessments.

#### Math



#### English



#### Science



#### Student Assessment Participation





#### Other Data



Chronic Absenteeism



\$15,992.60

Per-Pupil Expenditure



Post-Secondary Enrollment



**Advanced Course** Participation