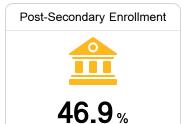

## School Report Card 2019 - 2020

For more detailed information, please visit <a href="https://msrc.mdek12.org">https://msrc.mdek12.org</a>.



## Northside High School

North Bolivar Consolidated School District



1305 MARTIN LUTHER KING DRIVE Shelby, MS 38774



JW Robinson jwrobinsonjr@nbcsd.k12.ms.us

Identified for

Comprehensive Support and Improvement

Due to the impact of COVID-19 on school closures in the 2019-20 school year and a waiver from the U.S. Department of Education, the Mississippi Department of Education (MDE) has no assessment and accountability data to report for the 2019-20 school year.









30.2