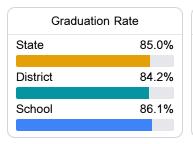

## School Report Card 2019 - 2020

For more detailed information, please visit <a href="https://msrc.mdek12.org">https://msrc.mdek12.org</a>.



## Northside High School

North Bolivar Consolidated School District



1305 MARTIN LUTHER KING DRIVE Shelby, MS 38774



JW Robinson jwrobinsonjr@nbcsd.k12.ms.us

Identified for

Comprehensive Support and Improvement

Due to the impact of COVID-19 on school closures in the 2019-20 school year and a waiver from the U.S. Department of Education, the Mississippi Department of Education (MDE) has no assessment and accountability data to report for the 2019-20 school year.









30.2