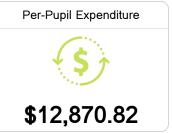

## School Report Card 2019 - 2020

For more detailed information, please visit <a href="https://msrc.mdek12.org">https://msrc.mdek12.org</a>.



## Northside High School

North Bolivar Consolidated School District



1305 MARTIN LUTHER KING DRIVE Shelby, MS 38774



JW Robinson jwrobinsonjr@nbcsd.k12.ms.us

Identified for

Comprehensive Support and Improvement

Due to the impact of COVID-19 on school closures in the 2019-20 school year and a waiver from the U.S. Department of Education, the Mississippi Department of Education (MDE) has no assessment and accountability data to report for the 2019-20 school year.









30.2