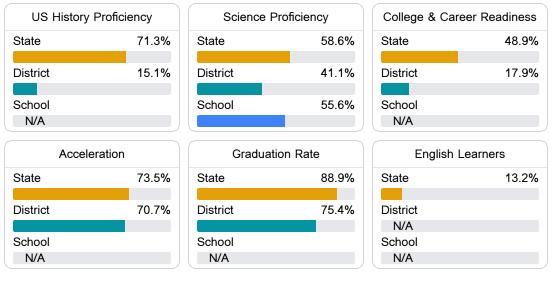

## Other Measures

Other measurements of student performance that factor into the accountability grade.

Teacher Data

17.1