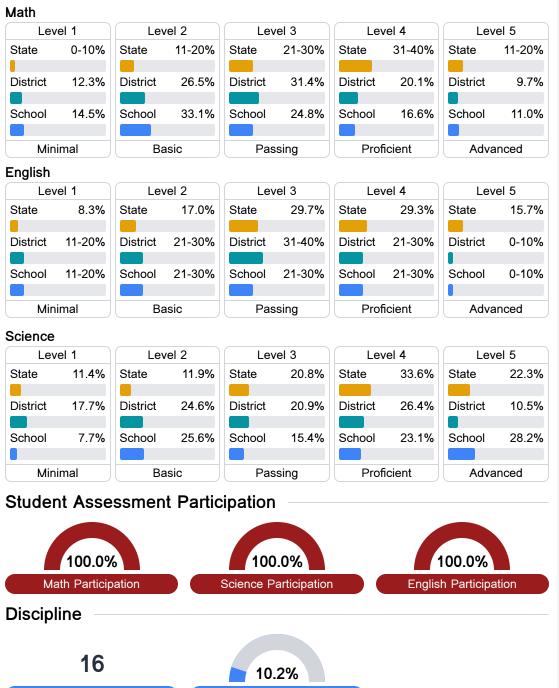

## Math

Measurements of student performance on the statewide math assessment.

#### English

Measurements of student performance on the statewide English language arts (ELA) assessment.

#### Student Performance

The following information shows each level of student performance on statewide assessments.

**Out-of-School Suspension** 

Other Data

Chronic Absenteeism

\$13,517.70 Per-Pupil Expenditure