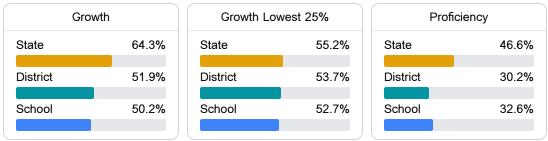

#### English

Measurements of student performance on the statewide English language arts (ELA) assessment.