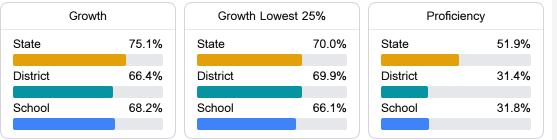

# School Report Card 2022 - 2023

For more detailed information, please visit https://msrc.mdek12.org.



## School Accountability Grade Components

Mississippi's accountability system assigns "A" through "F" letter grades for schools and districts. Grades are based on student achievement, student growth, student participation in testing, and other academic measures.

## Math

Measurements of student performance on the statewide math assessment.



#### English

Measurements of student performance on the statewide English language arts (ELA) assessment.



## Other Measures

Other measurements of student performance that factor into the accountability grade.





Teacher Data

17.1



# **Detailed Assessment and Other Data**

#### Student Performance

The following information shows each level of student performance on statewide assessments.



**Out-of-School Suspension** 

Other Data



Chronic Absenteeism

\$13,517.70 Per-Pupil Expenditure

Incidents of Violence