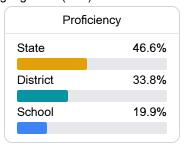

#### Student Performance

The following information shows each level of student performance on statewide assessments.