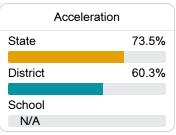

# Pearman Elementary School

Cleveland School District



306 MERRITT DRIVE Cleveland, MS 38732



Precious Person-Redmond predmond@cleveland.k12.ms.us

Identified for

Additional Targeted Support and Improvement

### **School Accountability Grade Components**

Mississippi's accountability system assigns "A" through "F" letter grades for schools and districts. Grades are based on student achievement, student growth, student participation in testing, and other academic measures.

#### Math

Measurements of student performance on the statewide math assessment.







#### English

Measurements of student performance on the statewide English language arts (ELA) assessment.







#### Other Measures

Other measurements of student performance that factor into the accountability grade.













#### **Teacher Data**

16.0

**Teachers** 













In-Field Teachers



#### **Detailed Assessment and Other Data**

#### Student Performance

The following information shows each level of student performance on statewide assessments.

#### Math



#### English



#### Science



#### Student Assessment Participation



#### Other Data



Chronic Absenteeism



\$11,013.11

Per-Pupil Expenditure