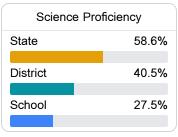

.



# Pearman Elementary School

Cleveland School District



306 MERRITT DRIVE Cleveland, MS 38732



Precious Person-Redmond predmond@cleveland.k12.ms.us

Identified for

Additional Targeted Support and Improvement

### **School Accountability Grade Components**

Mississippi's accountability system assigns "A" through "F" letter grades for schools and districts. Grades are based on student achievement, student growth, student participation in testing, and other academic measures.

#### Math

Measurements of student performance on the statewide math assessment.







#### English

Measurements of student performance on the statewide English language arts (ELA) assessment.







#### Other Measures

Other measurements of student performance that factor into the accountability grade.













#### **Teacher Data**

16.0

**Teachers** 













In-Field Teachers



#### **Detailed Assessment and Other Data**

#### Student Performance

The following information shows each level of student performance on statewide assessments.

#### Math



#### English



#### Science



#### Student Assessment Participation



#### Other Data



Chronic Absenteeism



\$11,013.11

Per-Pupil Expenditure