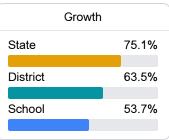

#### Student Performance

The following information shows each level of student performance on statewide assessments.