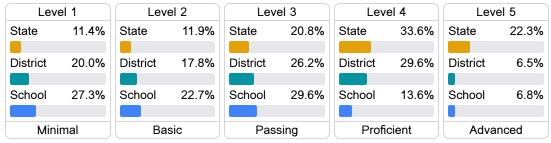

y system assigns "A" through "F" letter grades for schools and districts. Grades are based on student achievement, student growth, student participation in testing, and other academic measures.

#### Math

Measurements of student performance on the statewide math assessment.







#### English

Measurements of student performance on the statewide English language arts (ELA) assessment.







#### Other Measures

Other measurements of student performance that factor into the accountability grade.













#### **Teacher Data**

16.0

**Teachers** 













In-Field Teachers



#### **Detailed Assessment and Other Data**

#### Student Performance

The following information shows each level of student performance on statewide assessments.

#### Math



#### English



#### Science



#### Student Assessment Participation



#### Other Data



Chronic Absenteeism



\$11,013.11

Per-Pupil Expenditure