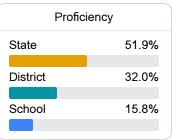

#### Student Performance

The following information shows each level of student performance on statewide assessments.