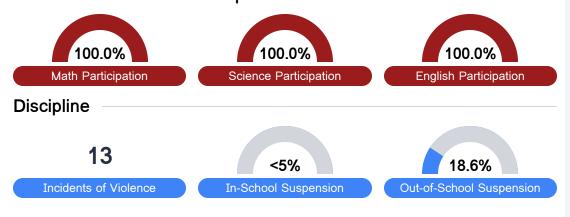

#### Student Assessment Participation

#### Other Data

Chronic Absenteeism

\$11,013.11

Per-Pupil Expenditure