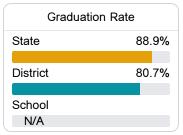

Pearman Elementary School

Cleveland School District



306 MERRITT DRIVE Cleveland, MS 38732



Precious Person-Redmond predmond@cleveland.k12.ms.us

Identified for

Additional Targeted Support and Improvement

### **School Accountability Grade Components**

Mississippi's accountability system assigns "A" through "F" letter grades for schools and districts. Grades are based on student achievement, student growth, student participation in testing, and other academic measures.

#### Math

Measurements of student performance on the statewide math assessment.







#### English

Measurements of student performance on the statewide English language arts (ELA) assessment.







#### Other Measures

Other measurements of student performance that factor into the accountability grade.













#### **Teacher Data**

16.0

**Teachers** 













In-Field Teachers



#### **Detailed Assessment and Other Data**

#### Student Performance

The following information shows each level of student performance on statewide assessments.

#### Math



#### English



#### Science



#### Student Assessment Participation



#### Other Data



Chronic Absenteeism



\$11,013.11

Per-Pupil Expenditure