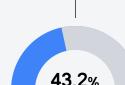

#### Math

Measurements of student performance on the statewide math assessment.