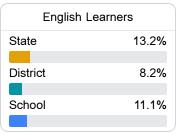

earman Elementary School

Cleveland School District



306 MERRITT DRIVE Cleveland, MS 38732



Precious Person-Redmond predmond@cleveland.k12.ms.us

Identified for

Additional Targeted Support and Improvement

### **School Accountability Grade Components**

Mississippi's accountability system assigns "A" through "F" letter grades for schools and districts. Grades are based on student achievement, student growth, student participation in testing, and other academic measures.

#### Math

Measurements of student performance on the statewide math assessment.







#### English

Measurements of student performance on the statewide English language arts (ELA) assessment.







#### Other Measures

Other measurements of student performance that factor into the accountability grade.













#### **Teacher Data**

16.0

**Teachers** 













In-Field Teachers



#### **Detailed Assessment and Other Data**

#### Student Performance

The following information shows each level of student performance on statewide assessments.

#### Math



#### English



#### Science



#### Student Assessment Participation



#### Other Data



Chronic Absenteeism



\$11,013.11

Per-Pupil Expenditure