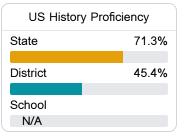

rg.



# Pearman Elementary School

Cleveland School District



306 MERRITT DRIVE Cleveland, MS 38732



Precious Person-Redmond predmond@cleveland.k12.ms.us

Identified for

Additional Targeted Support and Improvement

### **School Accountability Grade Components**

Mississippi's accountability system assigns "A" through "F" letter grades for schools and districts. Grades are based on student achievement, student growth, student participation in testing, and other academic measures.

#### Math

Measurements of student performance on the statewide math assessment.







#### English

Measurements of student performance on the statewide English language arts (ELA) assessment.







#### Other Measures

Other measurements of student performance that factor into the accountability grade.













#### **Teacher Data**

16.0

**Teachers** 













In-Field Teachers



#### **Detailed Assessment and Other Data**

#### Student Performance

The following information shows each level of student performance on statewide assessments.

#### Math



#### English



#### Science



#### Student Assessment Participation



#### Other Data



Chronic Absenteeism



\$11,013.11

Per-Pupil Expenditure