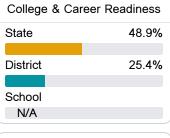

# Pearman Elementary School

Cleveland School District



306 MERRITT DRIVE Cleveland, MS 38732



Precious Person-Redmond predmond@cleveland.k12.ms.us

Identified for

Additional Targeted Support and Improvement

### **School Accountability Grade Components**

Mississippi's accountability system assigns "A" through "F" letter grades for schools and districts. Grades are based on student achievement, student growth, student participation in testing, and other academic measures.

#### Math

Measurements of student performance on the statewide math assessment.







#### English

Measurements of student performance on the statewide English language arts (ELA) assessment.







#### Other Measures

Other measurements of student performance that factor into the accountability grade.













#### **Teacher Data**

16.0

**Teachers** 













In-Field Teachers



#### **Detailed Assessment and Other Data**

#### Student Performance

The following information shows each level of student performance on statewide assessments.

#### Math



#### English



#### Science



#### Student Assessment Participation



#### Other Data



Chronic Absenteeism



\$11,013.11

Per-Pupil Expenditure