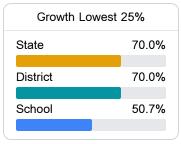

#### Student Performance

The following information shows each level of student performance on statewide assessments.