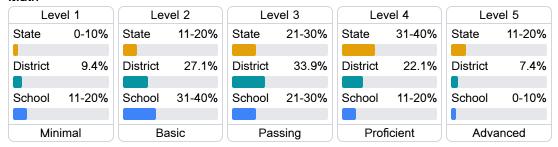

#### Student Performance

The following information shows each level of student performance on statewide assessments.

#### Math