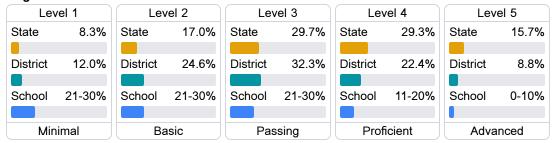

's accountability system assigns "A" through "F" letter grades for schools and districts. Grades are based on student achievement, student growth, student participation in testing, and other academic measures.

#### Math

Measurements of student performance on the statewide math assessment.







#### English

Measurements of student performance on the statewide English language arts (ELA) assessment.







#### Other Measures

Other measurements of student performance that factor into the accountability grade.













#### **Teacher Data**

16.0

**Teachers** 













In-Field Teachers



#### **Detailed Assessment and Other Data**

#### Student Performance

The following information shows each level of student performance on statewide assessments.

#### Math



#### English



#### Science



#### Student Assessment Participation



#### Other Data



Chronic Absenteeism



\$11,013.11

Per-Pupil Expenditure