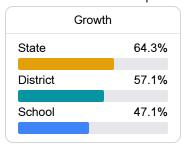

#### Student Performance

The following information shows each level of student performance on statewide assessments.