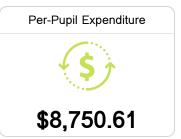

## School Report Card 2019 - 2020

For more detailed information, please visit https://msrc.mdek12.org.



## Pearman Elementary School

Cleveland School District



306 MERRITT DRIVE Cleveland, MS 38732



Precious Person-Redmond predmond@cleveland.k12.ms.us

Identified for Additional Targeted Support and Improvement

Due to the impact of COVID-19 on school closures in the 2019-20 school year and a waiver from the U.S. Department of Education, the Mississippi Department of Education (MDE) has no assessment and accountability data to report for the 2019-20 school year.







**Provisional Teachers** 

94.0%

**In-Field Teachers**