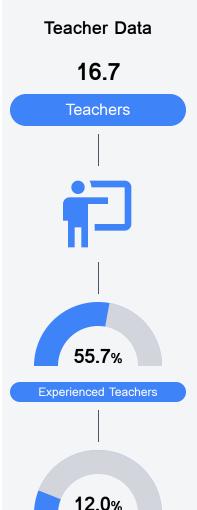

## School Report Card 2019 - 2020

For more detailed information, please visit https://msrc.mdek12.org.



## Pearman Elementary School

Cleveland School District



306 MERRITT DRIVE Cleveland, MS 38732



Precious Person-Redmond predmond@cleveland.k12.ms.us

Identified for Additional Targeted Support and Improvement

Due to the impact of COVID-19 on school closures in the 2019-20 school year and a waiver from the U.S. Department of Education, the Mississippi Department of Education (MDE) has no assessment and accountability data to report for the 2019-20 school year.







**Provisional Teachers** 

94.0%

**In-Field Teachers**