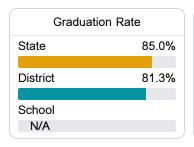

## School Report Card 2019 - 2020

For more detailed information, please visit https://msrc.mdek12.org.



## Pearman Elementary School

Cleveland School District



306 MERRITT DRIVE Cleveland, MS 38732



Precious Person-Redmond predmond@cleveland.k12.ms.us

Identified for Additional Targeted Support and Improvement

Due to the impact of COVID-19 on school closures in the 2019-20 school year and a waiver from the U.S. Department of Education, the Mississippi Department of Education (MDE) has no assessment and accountability data to report for the 2019-20 school year.







**Provisional Teachers** 

94.0%

**In-Field Teachers**