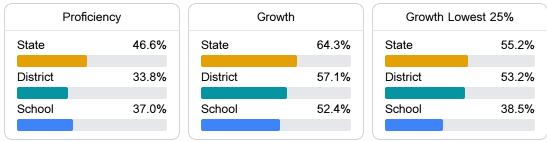

#### English

Measurements of student performance on the statewide English language arts (ELA) assessment.