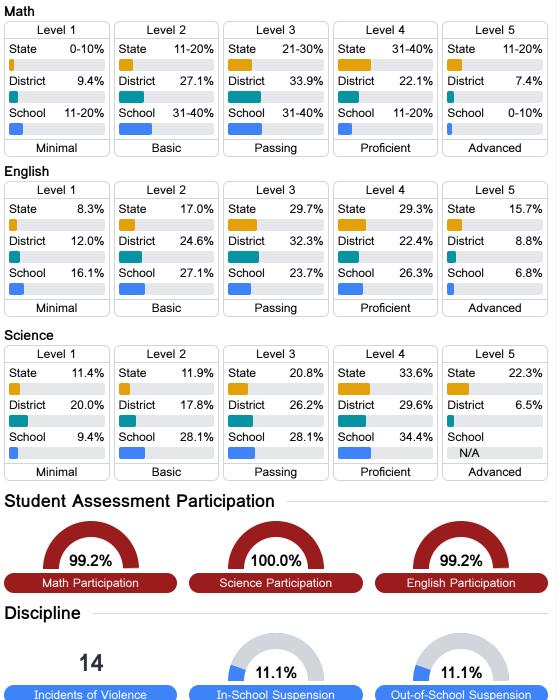

# Math

Measurements of student performance on the statewide math assessment.

#### English

Measurements of student performance on the statewide English language arts (ELA) assessment.

# Student Performance

The following information shows each level of student performance on statewide assessments.

Other Data

Chronic Absenteeism

\$13,360.20 Per-Pupil Expenditure