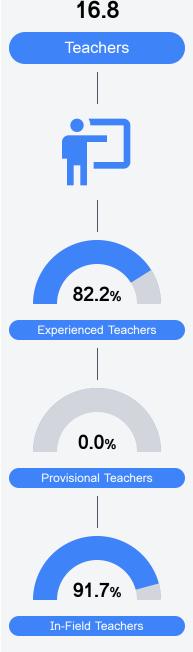

# Other Measures

Other measurements of student performance that factor into the accountability grade.

Teacher Data