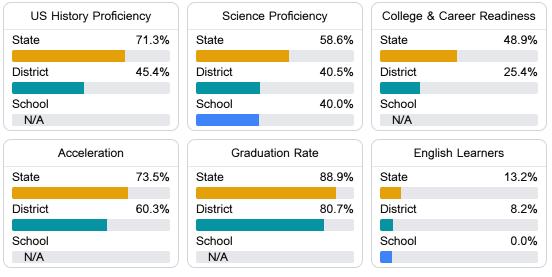

# Other Measures

Other measurements of student performance that factor into the accountability grade.

Teacher Data