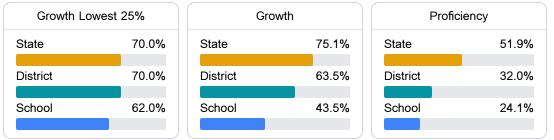

# School Report Card 2022 - 2023

For more detailed information, please visit https://msrc.mdek12.org.



Holly Wells

hwells@cleveland.k12.ms.us

# School Accountability Grade Components

Mississippi's accountability system assigns "A" through "F" letter grades for schools and districts. Grades are based on student achievement, student growth, student participation in testing, and other academic measures.

# Math

Measurements of student performance on the statewide math assessment.



#### English

Measurements of student performance on the statewide English language arts (ELA) assessment.



# Other Measures

Other measurements of student performance that factor into the accountability grade.





Teacher Data



# **Detailed Assessment and Other Data**

# Student Performance

The following information shows each level of student performance on statewide assessments.



Other Data



Chronic Absenteeism

\$13,360.20 Per-Pupil Expenditure