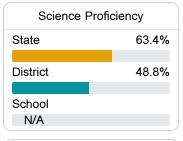

#### Student Performance

The following information shows each level of student performance on statewide assessments.

#### Science

| Level 1  |       | Level 2  |       | Level 3  |       | Level 4    |       | Level 5  |       |
|----------|-------|----------|-------|----------|-------|------------|-------|----------|-------|
| State    | 11.2% | State    | 11.0% | State    | 19.5% | State      | 34.8% | State    | 23.5% |
|          |       |          |       |          |       |            |       |          |       |
| District | 16.4% | District | 16.5% | District | 24.5% | District   | 31.1% | District | 11.6% |
|          |       |          |       |          |       |            |       |          |       |
| School   |       | School   |       | School   |       | School     |       | School   |       |
| N/A      |       | N/A      |       | N/A      |       | N/A        |       | N/A      |       |
| Minimal  |       | Basic    |       | Passing  |       | Proficient |       | Advanced |       |