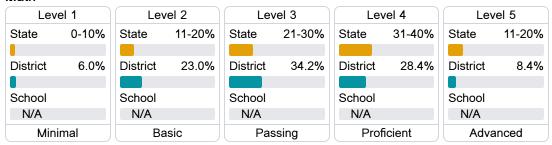

Grade Components

Mississippi's accountability system assigns "A" through "F" letter grades for schools and districts. Grades are based on student achievement, student growth, student participation in testing, and other academic measures.

#### Math

Measurements of student performance on the statewide math assessment.







### **English**

Measurements of student performance on the statewide English language arts (ELA) assessment.







#### Other Measures

Other measurements of student performance that factor into the accountability grade.













## Teacher Data

**17**.3



100.0%

**In-Field Teachers** 



# **Detailed Assessment and Other Data**

#### Student Performance

The following information shows each level of student performance on statewide assessments.

#### Math



### **English**



#### Science

| Level 1  |       | Level 2  |       | Level 3  |       | Level 4    |       | Level 5  |       |
|----------|-------|----------|-------|----------|-------|------------|-------|----------|-------|
| State    | 11.2% | State    | 11.0% | State    | 19.5% | State      | 34.8% | State    | 23.5% |
|          |       |          |       |          |       |            |       |          |       |
| District | 16.4% | District | 16.5% | District | 24.5% | District   | 31.1% | District | 11.6% |
|          |       |          |       |          |       |            |       |          |       |
| School   |       | School   |       | School   |       | School     |       | School   |       |
| N/A      |       | N/A      |       | N/A      |       | N/A        |