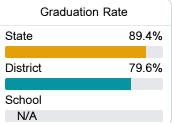

4

For more detailed information, please visit https://msrc.mdek12.org.



# Nailor Elementary School

Cleveland School District



600 CROSS STREET Cleveland, MS 38732



**April Smith** asmith@cleveland.k12.ms.us

# School Accountability Grade Components

Mississippi's accountability system assigns "A" through "F" letter grades for schools and districts. Grades are based on student achievement, student growth, student participation in testing, and other academic measures.

#### Math

Measurements of student performance on the statewide math assessment.







### **English**

Measurements of student performance on the statewide English language arts (ELA) assessment.







#### Other Measures

Other measurements of student performance that factor into the accountability grade.













## Teacher Data

**17**.3



100.0%

**In-Field Teachers** 



# **Detailed Assessment and Other Data**

#### Student Performance

The following information shows each level of student performance on statewide assessments.

#### Math



### **English**



#### Science

| Level 1  |       | Level 2  |       | Level 3  |       | Level 4    |       | Level 5  |       |
|----------|-------|----------|-------|----------|-------|------------|-------|----------|-------|
| State    | 11.2% | State    | 11.0% | State    | 19.5% | State      | 34.8% | State    | 23.5% |
|          |       |          |       |          |       |            |       |          |       |
| District | 16.4% | District | 16.5% | District | 24.5% | District   | 31.1% | District | 11.6% |
|          |       |          |