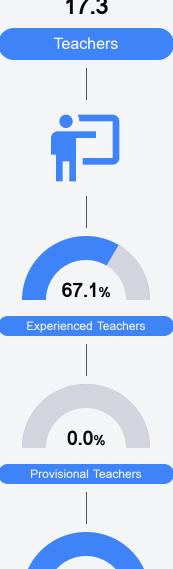

n, please visit https://msrc.mdek12.org.



# Nailor Elementary School

Cleveland School District



600 CROSS STREET Cleveland, MS 38732



**April Smith** asmith@cleveland.k12.ms.us

# School Accountability Grade Components

Mississippi's accountability system assigns "A" through "F" letter grades for schools and districts. Grades are based on student achievement, student growth, student participation in testing, and other academic measures.

#### Math

Measurements of student performance on the statewide math assessment.







### **English**

Measurements of student performance on the statewide English language arts (ELA) assessment.







#### Other Measures

Other measurements of student performance that factor into the accountability grade.













## Teacher Data

**17**.3



100.0%

**In-Field Teachers** 



# **Detailed Assessment and Other Data**

#### Student Performance

The following information shows each level of student performance on statewide assessments.

#### Math



### **English**



#### Science

| Level 1  |       | Level 2  |       | Level 3  |       | Level 4    |       | Level 5  |       |
|----------|-------|----------|-------|----------|-------|------------|-------|----------|-------|
| State    | 11.2% | State    | 11.0% | State    | 19.5% | State      | 34.8% | State    | 23.5% |
|          |       |          |       |          |       |            |       |          |       |
| District | 16.4% | District | 16.5% | District | 24.5% | District   | 31.1% | District | 11.6% |
|          |       |          |       |          |       |