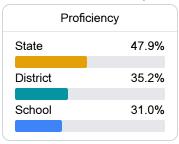

### **English**

Measurements of student performance on the statewide English language arts (ELA) assessment.