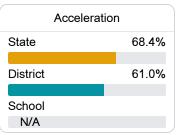

024

For more detailed information, please visit https://msrc.mdek12.org.



# Nailor Elementary School

Cleveland School District



600 CROSS STREET Cleveland, MS 38732



**April Smith** asmith@cleveland.k12.ms.us

# School Accountability Grade Components

Mississippi's accountability system assigns "A" through "F" letter grades for schools and districts. Grades are based on student achievement, student growth, student participation in testing, and other academic measures.

#### Math

Measurements of student performance on the statewide math assessment.







### **English**

Measurements of student performance on the statewide English language arts (ELA) assessment.







#### Other Measures

Other measurements of student performance that factor into the accountability grade.













## Teacher Data

**17**.3



100.0%

**In-Field Teachers** 



# **Detailed Assessment and Other Data**

#### Student Performance

The following information shows each level of student performance on statewide assessments.

#### Math



### **English**



#### Science

| Level 1  |       | Level 2  |       | Level 3  |       | Level 4    |       | Level 5  |       |
|----------|-------|----------|-------|----------|-------|------------|-------|----------|-------|
| State    | 11.2% | State    | 11.0% | State    | 19.5% | State      | 34.8% | State    | 23.5% |
|          |       |          |       |          |       |            |       |          |       |
| District | 16.4% | District | 16.5% | District | 24.5% | District   | 31.1% | District | 11.6% |
|          |       |