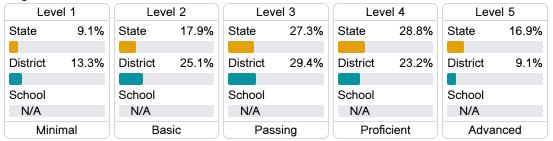

Mississippi's accountability system assigns "A" through "F" letter grades for schools and districts. Grades are based on student achievement, student growth, student participation in testing, and other academic measures.

#### Math

Measurements of student performance on the statewide math assessment.







### **English**

Measurements of student performance on the statewide English language arts (ELA) assessment.







#### Other Measures

Other measurements of student performance that factor into the accountability grade.













## Teacher Data

**17**.3



100.0%

**In-Field Teachers** 



# **Detailed Assessment and Other Data**

#### Student Performance

The following information shows each level of student performance on statewide assessments.

#### Math



### **English**



#### Science

| Level 1  |       | Level 2  |       | Level 3  |       | Level 4    |       | Level 5  |       |
|----------|-------|----------|-------|----------|-------|------------|-------|----------|-------|
| State    | 11.2% | State    | 11.0% | State    | 19.5% | State      | 34.8% | State    | 23.5% |
|          |       |          |       |          |       |            |       |          |       |
| District | 16.4% | District | 16.5% | District | 24.5% | District   | 31.1% | District | 11.6% |
|          |       |          |       |          |       |            |       |          |       |
| School   |       | School   |       | School   |       | School     |       | School   |       |
| N/A      |       | N/A      |       | N/A      |       | N/A        |       | N/A      |