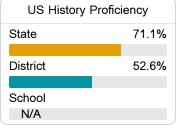

#### Student Performance

The following information shows each level of student performance on statewide assessments.