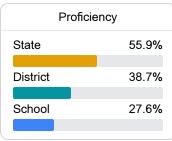

#### Math

Measurements of student performance on the statewide math assessment.