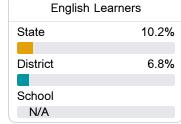

For more detailed information, please visit https://msrc.mdek12.org.



# Nailor Elementary School

Cleveland School District



600 CROSS STREET Cleveland, MS 38732



**April Smith** asmith@cleveland.k12.ms.us

# School Accountability Grade Components

Mississippi's accountability system assigns "A" through "F" letter grades for schools and districts. Grades are based on student achievement, student growth, student participation in testing, and other academic measures.

#### Math

Measurements of student performance on the statewide math assessment.







### **English**

Measurements of student performance on the statewide English language arts (ELA) assessment.







#### Other Measures

Other measurements of student performance that factor into the accountability grade.













## Teacher Data

**17**.3



100.0%

**In-Field Teachers** 



# **Detailed Assessment and Other Data**

#### Student Performance

The following information shows each level of student performance on statewide assessments.

#### Math



### **English**



#### Science

| Level 1  |       | Level 2  |       | Level 3  |       | Level 4    |       | Level 5  |       |
|----------|-------|----------|-------|----------|-------|------------|-------|----------|-------|
| State    | 11.2% | State    | 11.0% | State    | 19.5% | State      | 34.8% | State    | 23.5% |
|          |       |          |       |          |       |            |       |          |       |
| District | 16.4% | District | 16.5% | District | 24.5% | District   | 31.1% | District | 11.6% |
|          |       |          |