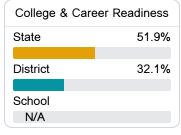

2024

For more detailed information, please visit https://msrc.mdek12.org.



# Nailor Elementary School

Cleveland School District



600 CROSS STREET Cleveland, MS 38732



**April Smith** asmith@cleveland.k12.ms.us

# School Accountability Grade Components

Mississippi's accountability system assigns "A" through "F" letter grades for schools and districts. Grades are based on student achievement, student growth, student participation in testing, and other academic measures.

#### Math

Measurements of student performance on the statewide math assessment.







### **English**

Measurements of student performance on the statewide English language arts (ELA) assessment.







#### Other Measures

Other measurements of student performance that factor into the accountability grade.













## Teacher Data

**17**.3



100.0%

**In-Field Teachers** 



# **Detailed Assessment and Other Data**

#### Student Performance

The following information shows each level of student performance on statewide assessments.

#### Math



### **English**



#### Science

| Level 1  |       | Level 2  |       | Level 3  |       | Level 4    |       | Level 5  |       |
|----------|-------|----------|-------|----------|-------|------------|-------|----------|-------|
| State    | 11.2% | State    | 11.0% | State    | 19.5% | State      | 34.8% | State    | 23.5% |
|          |       |          |       |          |       |            |       |          |       |
| District | 16.4% | District | 16.5% | District | 24.5% | District   | 31.1% | District | 11.6% |
|          |       |