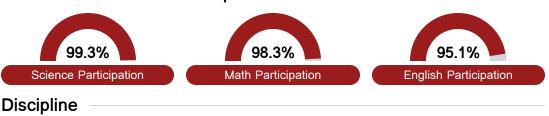

#### Student Assessment Participation

Chronic Absenteeism

\$14,368.73

Per-Pupil Expenditure

Post-Secondary Enrollment

**Advanced Course** Participation