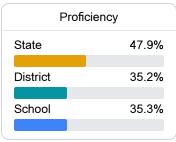

#### **English**

Measurements of student performance on the statewide English language arts (ELA) assessment.