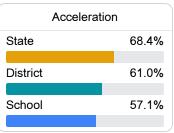

#### Other Measures

Other measurements of student performance that factor into the accountability grade.

| College & Career Readiness |       |
|----------------------------|-------|
| State                      | 51.9% |
|                            |       |
| District                   | 32.1% |
|                            |       |
| School                     | 32.1% |
|                            |       |