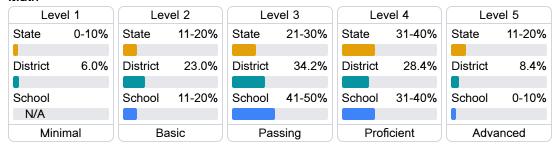

#### Student Performance

The following information shows each level of student performance on statewide assessments.

#### Math