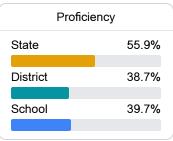

#### Math

Measurements of student performance on the statewide math assessment.