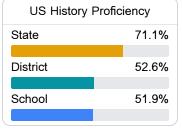

#### Student Performance

The following information shows each level of student performance on statewide assessments.