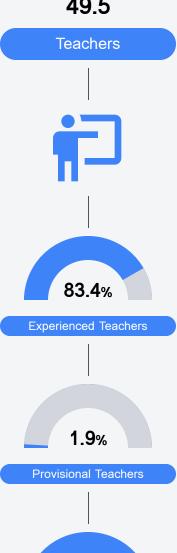

nd districts. Grades are based on student achievement, student growth, student participation in testing, and other academic measures.

#### Math

Measurements of student performance on the statewide math assessment.







#### **English**

Measurements of student performance on the statewide English language arts (ELA) assessment.







#### Other Measures

Other measurements of student performance that factor into the accountability grade.





| College & Career Readiness |       |
|----------------------------|-------|
| State                      | 51.9% |
|                            |       |
| District                   | 32.1% |
|                            |       |
| School                     | 32.1% |
|                            |       |







#### **Teacher Data**

49.5





**In-Field Teachers** 

## Cleveland Central High School

#### **Detailed Assessment and Other Data**

#### Student Performance

The following information shows each level of student performance on statewide assessments.

#### Math



#### English



#### Science



#### Student Assessment Participation









Chronic Absenteeism



\$14,368.73

Per-Pupil Expenditure



Post-Secondary Enrollment



**Advanced Course** Participation