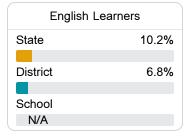

#### Other Measures

Other measurements of student performance that factor into the accountability grade.

| College & Career Readiness |       |
|----------------------------|-------|
| State                      | 51.9% |
|                            |       |
| District                   | 32.1% |
|                            |       |
| School                     | 32.1% |
|                            |       |