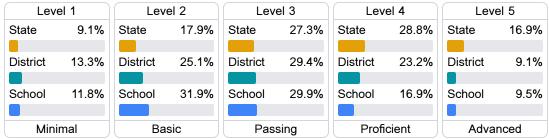

#### Student Performance

The following information shows each level of student performance on statewide assessments.

#### English