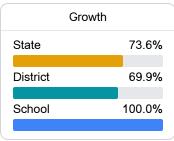

#### Math

Measurements of student performance on the statewide math assessment.