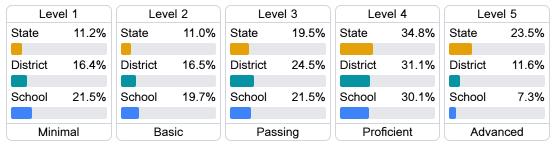

#### Student Performance

The following information shows each level of student performance on statewide assessments.

#### Science