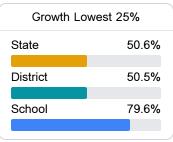

#### Student Performance

The following information shows each level of student performance on statewide assessments.