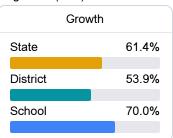

#### Student Performance

The following information shows each level of student performance on statewide assessments.