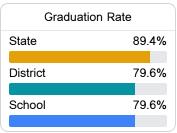

#### Other Measures

Other measurements of student performance that factor into the accountability grade.

| College & Career Readiness |       |
|----------------------------|-------|
| State                      | 51.9% |
|                            |       |
| District                   | 32.1% |
|                            |       |
| School                     | 32.1% |
|                            |       |