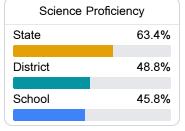

re detailed information, please visit https://msrc.mdek12.org.



# Cleveland Central High School

Cleveland School District



300 W. SUNFLOWER ST Cleveland, MS 38732



Ashondra Johnson adjohnson@cleveland.k12.ms.us

### School Accountability Grade Components

Mississippi's accountability system assigns "A" through "F" letter grades for schools and districts. Grades are based on student achievement, student growth, student participation in testing, and other academic measures.

#### Math

Measurements of student performance on the statewide math assessment.







#### **English**

Measurements of student performance on the statewide English language arts (ELA) assessment.







#### Other Measures

Other measurements of student performance that factor into the accountability grade.





| College & Career Readiness |       |
|----------------------------|-------|
| State                      | 51.9% |
|                            |       |
| District                   | 32.1% |
|                            |       |
| School                     | 32.1% |
|                            |       |







#### **Teacher Data**

49.5





**In-Field Teachers** 

## Cleveland Central High School

#### **Detailed Assessment and Other Data**

#### Student Performance

The following information shows each level of student performance on statewide assessments.

#### Math



#### English



#### Science



#### Student Assessment Participation









Chronic Absenteeism



\$14,368.73

Per-Pupil Expenditure



Post-Secondary Enrollment



**Advanced Course** Participation