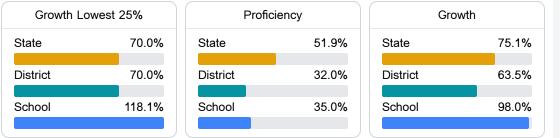

# School Report Card 2022 - 2023

For more detailed information, please visit https://msrc.mdek12.org.



Cleveland, MS 38732

adjohnson@cleveland.k12.ms.us

## School Accountability Grade Components

Mississippi's accountability system assigns "A" through "F" letter grades for schools and districts. Grades are based on student achievement, student growth, student participation in testing, and other academic measures.

### Math

Measurements of student performance on the statewide math assessment.



#### English

Measurements of student performance on the statewide English language arts (ELA) assessment.



### Other Measures

Other measurements of student performance that factor into the accountability grade.





Teacher Data

52.5



## **Detailed Assessment and Other Data**

#### Student Performance

The following information shows each level of student performance on statewide assessments.





Other Data