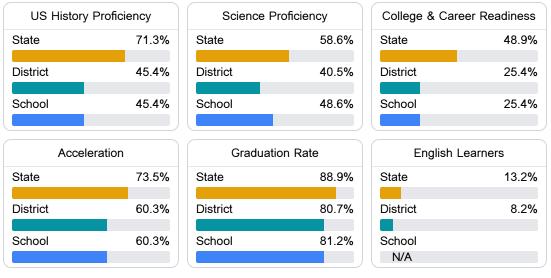

### Other Measures

Other measurements of student performance that factor into the accountability grade.

Teacher Data

52.5