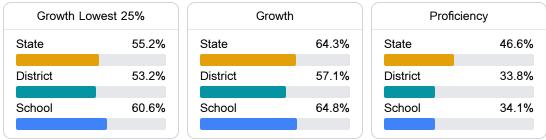

#### English

Measurements of student performance on the statewide English language arts (ELA) assessment.