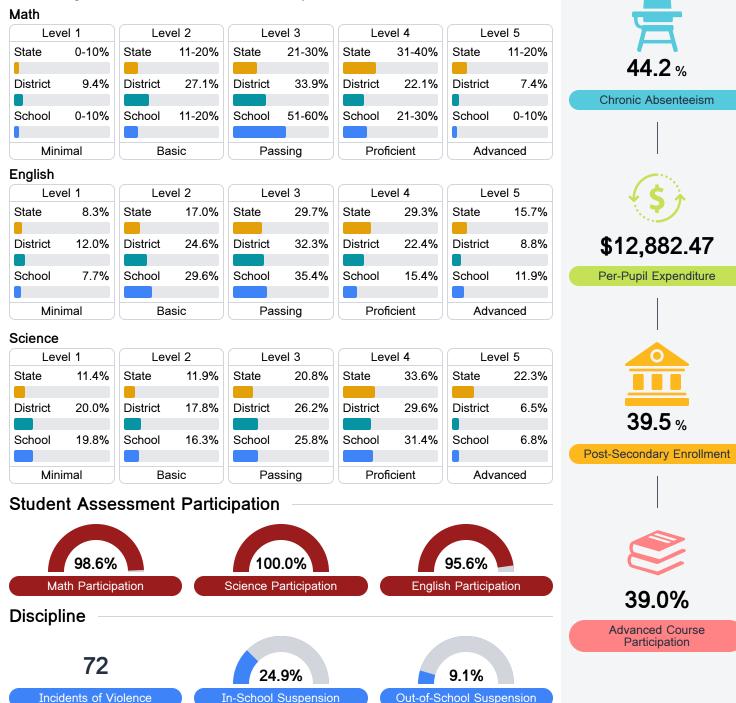

## **Detailed Assessment and Other Data**

#### Student Performance

The following information shows each level of student performance on statewide assessments.

Other Data