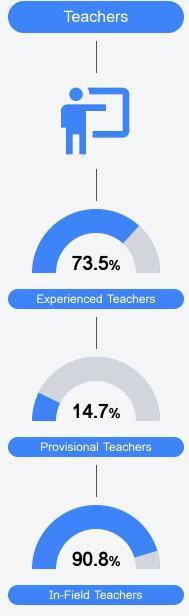

### Other Measures

Other measurements of student performance that factor into the accountability grade.

Teacher Data

52.5