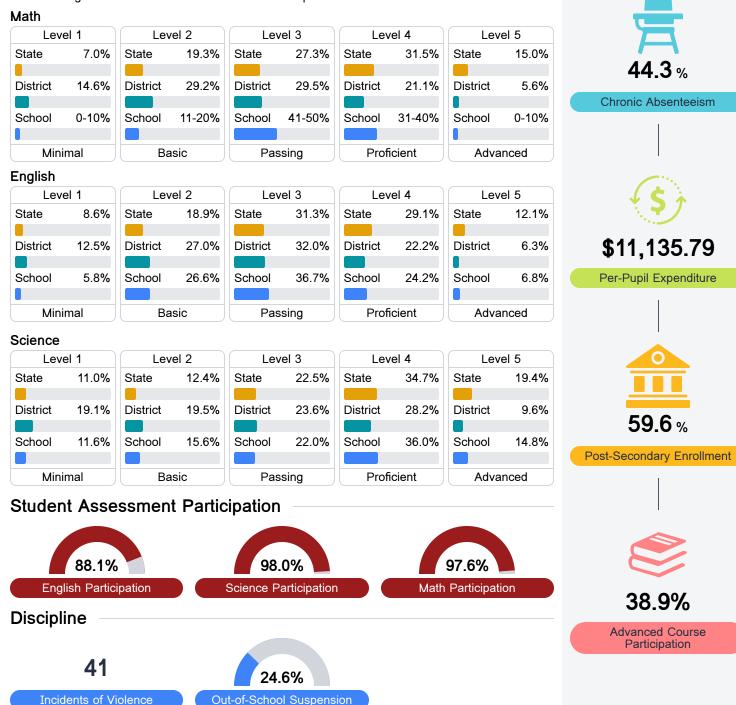

#### Student Performance

The following information shows each level of student performance on statewide assessments.

Other Data