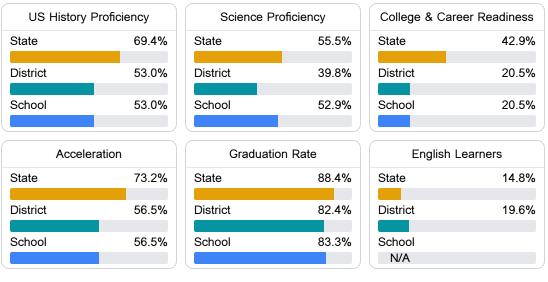

#### Other Measures

Other measurements of student performance that factor into the accountability grade.