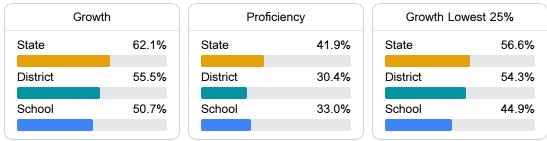

#### English

Measurements of student performance on the statewide English language arts (ELA) assessment.