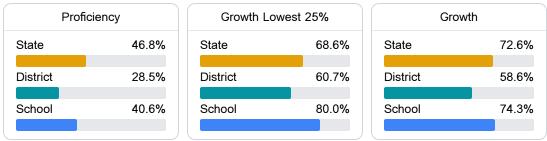

#### Math

Measurements of student performance on the statewide math assessment.