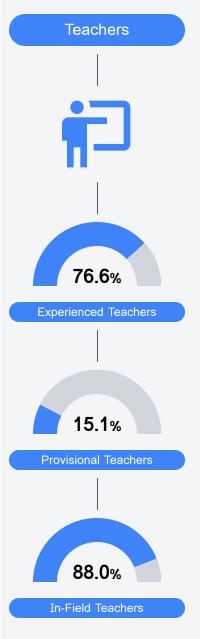

t Card 2021 - 2022

For more detailed information, please visit https://msrc.mdek12.org.



### School Accountability Grade Components

Mississippi's accountability system assigns "A" through "F" letter grades for schools and districts. Grades are based on student achievement, student growth, student participation in testing, and other academic measures. COVID - 19 pandemic disruptions continue to be reflected in 2021 - 2022 accountability data, particularly growth data.

Teacher Data

51.9

#### Math

Measurements of student performance on the statewide math assessment.



#### English

Measurements of student performance on the statewide English language arts (ELA) assessment.



#### Other Measures

Other measurements of student performance that factor into the accountability grade.







## **Detailed Assessment and Other Data**

#### Student Performance

The following information shows each level of student performance on statewide assessments.





Other Data