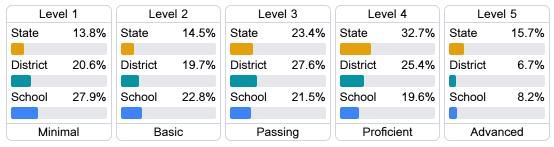

### Student Performance

The following information shows each level of student performance on statewide assessments.

### Math

### English