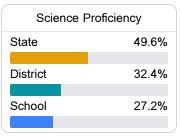

tinue to be reflected in 2021 - 2022 accountability data, particularly growth data.

### Math

Measurements of student performance on the statewide math assessment.

| Profici  | ency  |
|----------|-------|
| State    | 36.0% |
| District | 19.0% |
| School   | 16.1% |

### **English**

Measurements of student performance on the statewide English language arts (ELA) assessment.

| Proficiency |       |  |
|-------------|-------|--|
| State       | 35.0% |  |
| District    | 23.7% |  |
| School      | 20.7% |  |

### Other Measures

Other measurements of student performance that factor into the accountability grade.

| US History | Proficiency |
|------------|-------------|
| State      | 47.8%       |
| District   | 49.4%       |
| School     | 49.4%       |
|            |             |









### Teacher Data

58.3





**Provisional Teachers** 

In-Field Teachers



# Cleveland Central High School

### **Detailed Assessment and Other Data**

### Student Performance

The following information shows each level of student performance on statewide assessments.

### Math



### English



### Science



### Student Assessment Participation



\* Source: 2017-2018 Civil Rights Data Collection

# Other Data 47.8 % Chronic Absenteeism \$11,611.91





/ / .O %

Post-Secondary Enrollment



33.3%

Advanced Course Participation