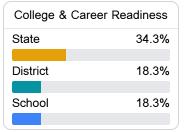

# Other Data 47.8 % Chronic Absenteeism \$11,611.91

/ / .O %

Post-Secondary Enrollment

33.3%

Advanced Course Participation