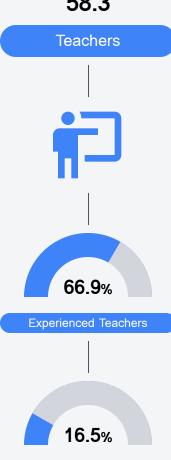

2022 accountability data, particularly growth data.

### Math

Measurements of student performance on the statewide math assessment.

| Profici  | ency  |
|----------|-------|
| State    | 36.0% |
| District | 19.0% |
| School   | 16.1% |

### **English**

Measurements of student performance on the statewide English language arts (ELA) assessment.

| Proficiency |       |  |
|-------------|-------|--|
| State       | 35.0% |  |
| District    | 23.7% |  |
| School      | 20.7% |  |

### Other Measures

Other measurements of student performance that factor into the accountability grade.

| US History | Proficiency |
|------------|-------------|
| State      | 47.8%       |
| District   | 49.4%       |
| School     | 49.4%       |
|            |             |









### Teacher Data

58.3





**Provisional Teachers** 

In-Field Teachers



# Cleveland Central High School

### **Detailed Assessment and Other Data**

### Student Performance

The following information shows each level of student performance on statewide assessments.

### Math



### English



### Science



### Student Assessment Participation



\* Source: 2017-2018 Civil Rights Data Collection

# Other Data 47.8 % Chronic Absenteeism \$11,611.91





/ / .O %

Post-Secondary Enrollment



33.3%

Advanced Course Participation