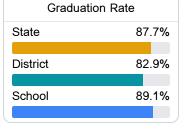

# Other Data 47.8 % Chronic Absenteeism \$11,611.91

/ / .O %

Post-Secondary Enrollment

33.3%

Advanced Course Participation