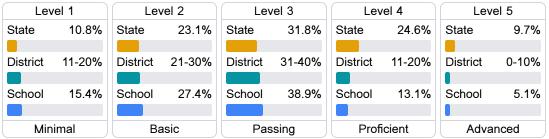

### Student Performance

The following information shows each level of student performance on statewide assessments.

### English