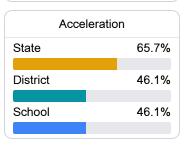

# Other Data 47.8 % Chronic Absenteeism \$11,611.91

/ / .O %

Post-Secondary Enrollment

33.3%

Advanced Course Participation