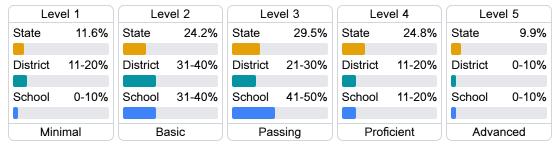

### Student Performance

The following information shows each level of student performance on statewide assessments.

### Math