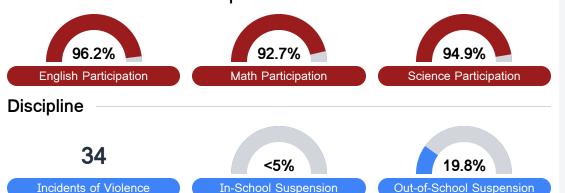

### Student Assessment Participation

\* Source: 2017-2018 Civil Rights Data Collection