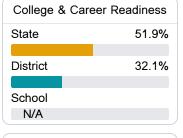

#### Other Measures

Other measurements of student performance that factor into the accountability grade.