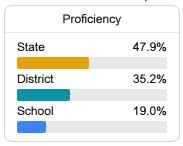

# **English**

Measurements of student performance on the statewide English language arts (ELA) assessment.