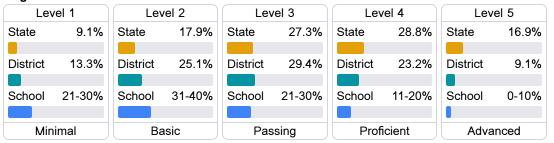

#### Student Performance

The following information shows each level of student performance on statewide assessments.

#### English