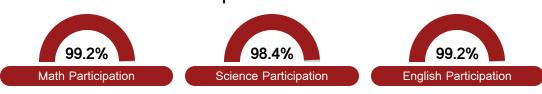

"A" through "F" letter grades for schools and districts. Grades are based on student achievement, student growth, student participation in testing, and other academic measures.

#### Math

Measurements of student performance on the statewide math assessment.







# **English**

Measurements of student performance on the statewide English language arts (ELA) assessment.







#### Other Measures

Other measurements of student performance that factor into the accountability grade.













## **Teacher Data**

21.9





# D.M. Smith Elementary

# **Detailed Assessment and Other Data**

#### Student Performance

The following information shows each level of student performance on statewide assessments.

#### Math



#### English



#### Science



### Student Assessment Participation



### Discipline







Chronic Absenteeism



\$13,039.46

Per-Pupil Expenditure