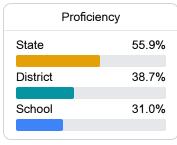

# School Report Card 2023 - 2024

For more detailed information, please visit https://msrc.mdek12.org.





715 MARTIN LUTHER KING DR Cleveland, MS 38732



Rasheda Barksdale rbarksdale@cleveland.k12.ms.us

# **School Accountability Grade Components**

Mississippi's accountability system assigns "A" through "F" letter grades for schools and districts. Grades are based on student achievement, student growth, student participation in testing, and other academic measures.

#### Math

Measurements of student performance on the statewide math assessment.







# **English**

Measurements of student performance on the statewide English language arts (ELA) assessment.







#### Other Measures

Other measurements of student performance that factor into the accountability grade.













## **Teacher Data**

21.9





# D.M. Smith Elementary

# **Detailed Assessment and Other Data**

#### Student Performance

The following information shows each level of student performance on statewide assessments.

#### Math



#### English



#### Science



### Student Assessment Participation



### Discipline







Chronic Absenteeism



\$13,039.46

Per-Pupil Expenditure