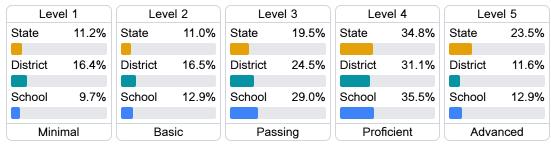

#### Student Performance

The following information shows each level of student performance on statewide assessments.

#### Science