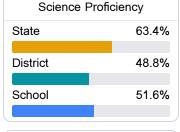

# School Report Card 2023 - 2024

For more detailed information, please visit https://msrc.mdek12.org.





715 MARTIN LUTHER KING DR Cleveland, MS 38732



Rasheda Barksdale rbarksdale@cleveland.k12.ms.us

# **School Accountability Grade Components**

Mississippi's accountability system assigns "A" through "F" letter grades for schools and districts. Grades are based on student achievement, student growth, student participation in testing, and other academic measures.

#### Math

Measurements of student performance on the statewide math assessment.







# **English**

Measurements of student performance on the statewide English language arts (ELA) assessment.







#### Other Measures

Other measurements of student performance that factor into the accountability grade.













## **Teacher Data**

21.9





# D.M. Smith Elementary

# **Detailed Assessment and Other Data**

#### Student Performance

The following information shows each level of student performance on statewide assessments.

#### Math



#### English



#### Science



### Student Assessment Participation



### Discipline







Chronic Absenteeism



\$13,039.46

Per-Pupil Expenditure