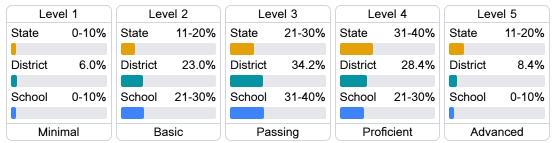

#### Student Performance

The following information shows each level of student performance on statewide assessments.

#### Math