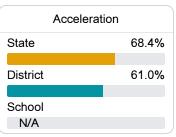

#### Other Measures

Other measurements of student performance that factor into the accountability grade.