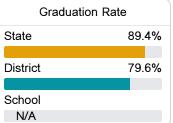

#### Other Measures

Other measurements of student performance that factor into the accountability grade.