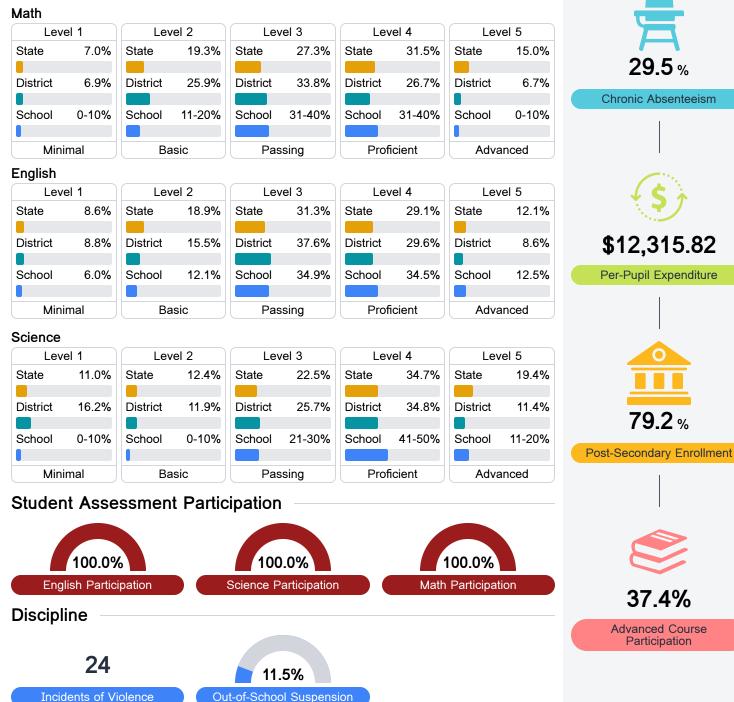

## **Detailed Assessment and Other Data**

#### Student Performance

The following information shows each level of student performance on statewide assessments.

Other Data