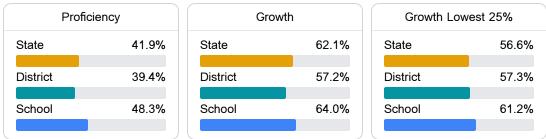

#### English

Measurements of student performance on the statewide English language arts (ELA) assessment.