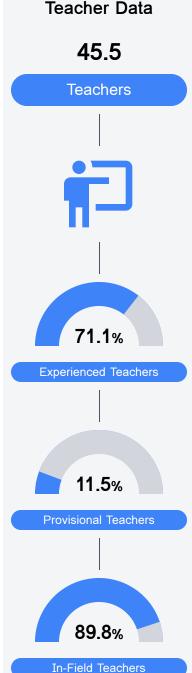

#### Student Performance

The following information shows each level of student performance on statewide assessments.

Other Data