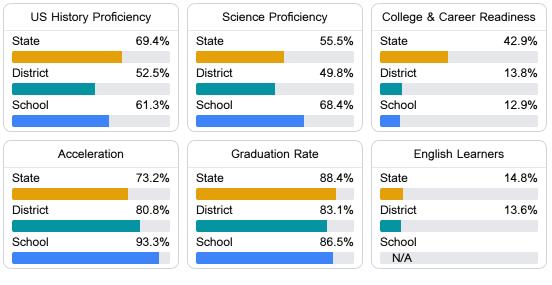

#### Other Measures

Other measurements of student performance that factor into the accountability grade.