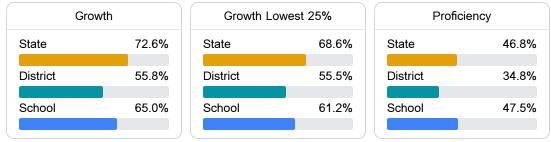

#### Math

Measurements of student performance on the statewide math assessment.