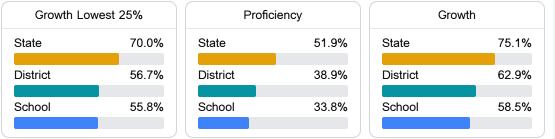

#### Math

Measurements of student performance on the statewide math assessment.