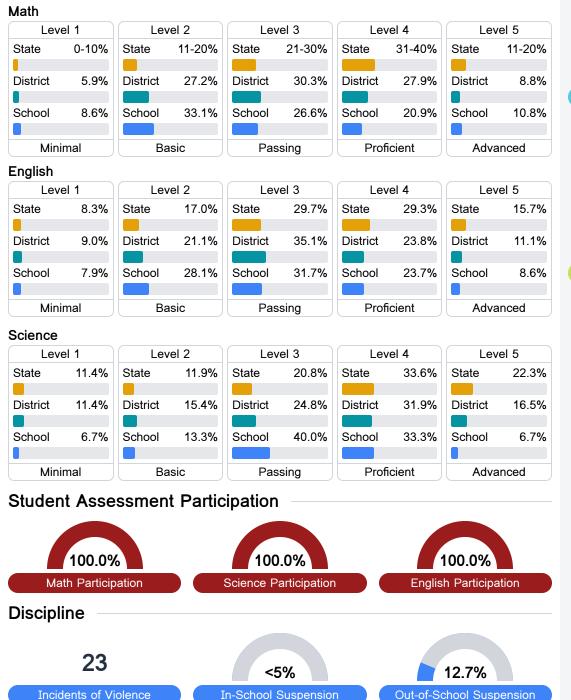

## Detailed Assessment and Other Data

#### Student Performance

The following information shows each level of student performance on statewide assessments.

Other Data

Chronic Absenteeism

\$10,984.55 Per-Pupil Expenditure