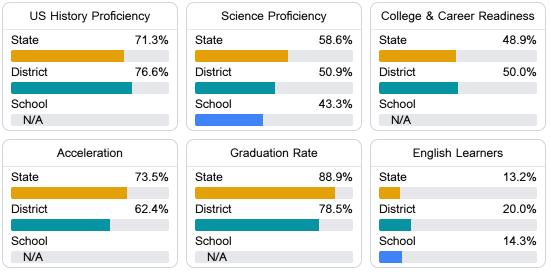

#### Other Measures

Other measurements of student performance that factor into the accountability grade.

Teacher Data

20.3

Teachers