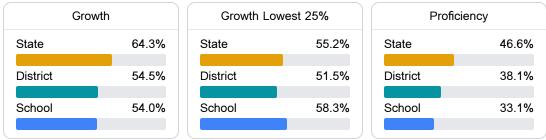

#### English

Measurements of student performance on the statewide English language arts (ELA) assessment.