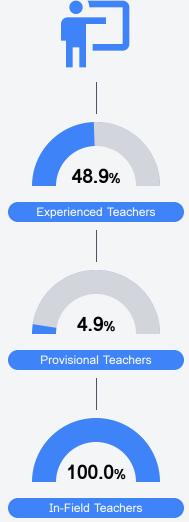

#### Other Measures

Other measurements of student performance that factor into the accountability grade.

Teacher Data

20.3

Teachers