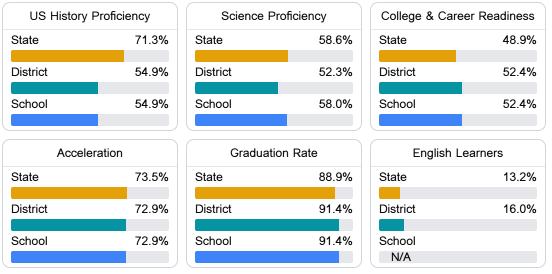

#### Other Measures

Other measurements of student performance that factor into the accountability grade.

Teacher Data