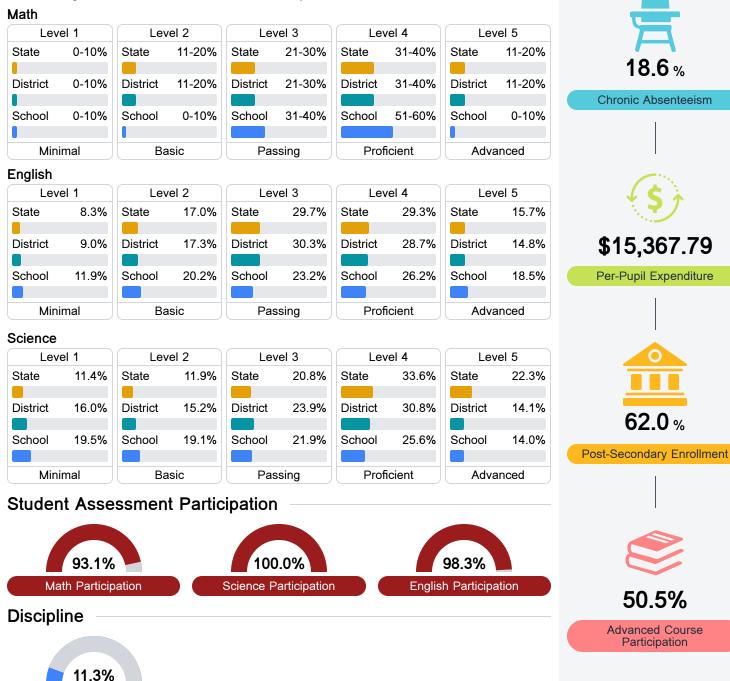

## **Detailed Assessment and Other Data**

#### Student Performance

The following information shows each level of student performance on statewide assessments.

Other Data

**Out-of-School Suspension**