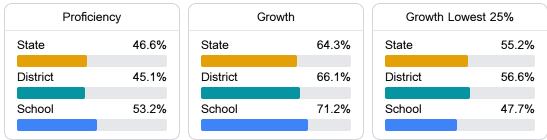

#### English

Measurements of student performance on the statewide English language arts (ELA) assessment.