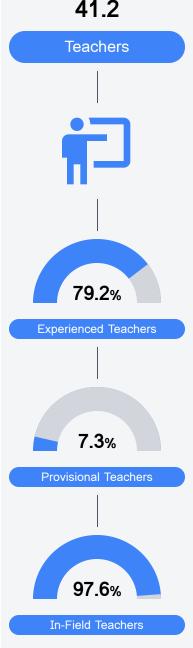

#### Other Measures

Other measurements of student performance that factor into the accountability grade.

Teacher Data