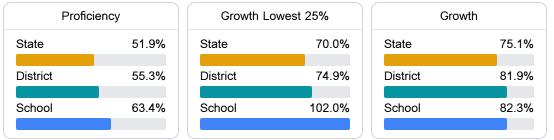

#### Math

Measurements of student performance on the statewide math assessment.