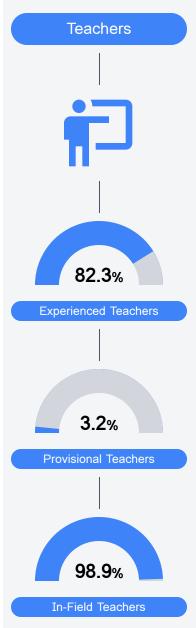

Card 2021 - 2022

For more detailed information, please visit https://msrc.mdek12.org.



## **Teacher Data**

# School Accountability Grade Components

Mississippi's accountability system assigns "A" through "F" letter grades for schools and districts. Grades are based on student achievement, student growth, student participation in testing, and other academic measures. COVID - 19 pandemic disruptions continue to be reflected in 2021 - 2022 accountability data, particularly growth data.

40.2

# Math

Measurements of student performance on the statewide math assessment.



#### English

Measurements of student performance on the statewide English language arts (ELA) assessment.



### Other Measures

Other measurements of student performance that factor into the accountability grade.







# **Detailed Assessment and Other Data**

#### Student Performance

The following information shows each level of student performance on statewide assessments.