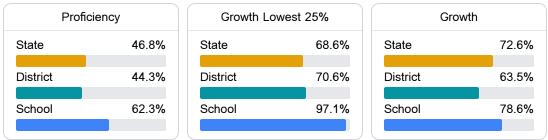

#### English

Measurements of student performance on the statewide English language arts (ELA) assessment.