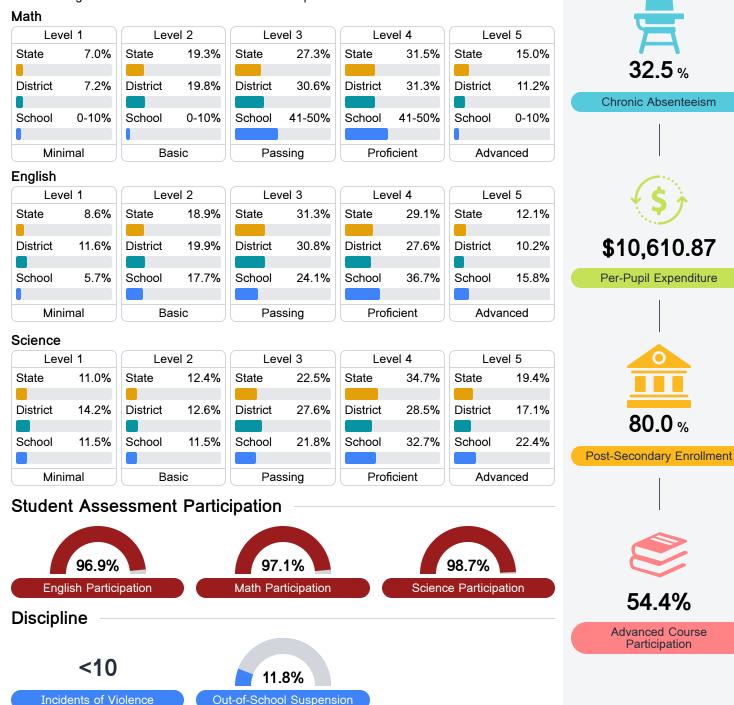

# Math

Measurements of student performance on the statewide math assessment.

#### English

Measurements of student performance on the statewide English language arts (ELA) assessment.

# **Detailed Assessment and Other Data**

#### Student Performance

The following information shows each level of student performance on statewide assessments.