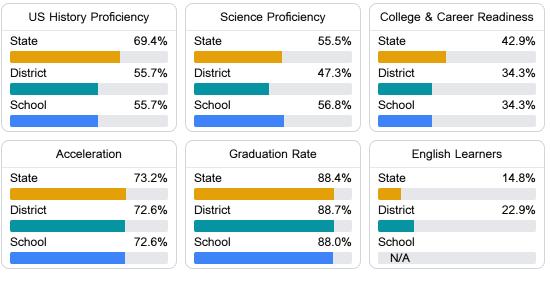

### Other Measures

Other measurements of student performance that factor into the accountability grade.