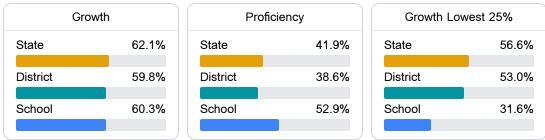

# School Report Card 2021 - 2022

For more detailed information, please visit https://msrc.mdek12.org.



## **Teacher Data**

# School Accountability Grade Components

Mississippi's accountability system assigns "A" through "F" letter grades for schools and districts. Grades are based on student achievement, student growth, student participation in testing, and other academic measures. COVID - 19 pandemic disruptions continue to be reflected in 2021 - 2022 accountability data, particularly growth data.

40.2

# Math

Measurements of student performance on the statewide math assessment.



#### English

Measurements of student performance on the statewide English language arts (ELA) assessment.



### Other Measures

Other measurements of student performance that factor into the accountability grade.







# **Detailed Assessment and Other Data**

#### Student Performance

The following information shows each level of student performance on statewide assessments.