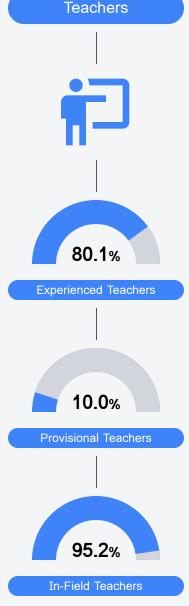

### Other Measures

Other measurements of student performance that factor into the accountability grade.

Teacher Data

43.7