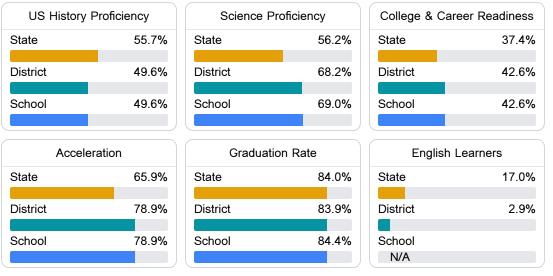

### Other Measures

Other measurements of student performance that factor into the accountability grade.

Teacher Data

43.7