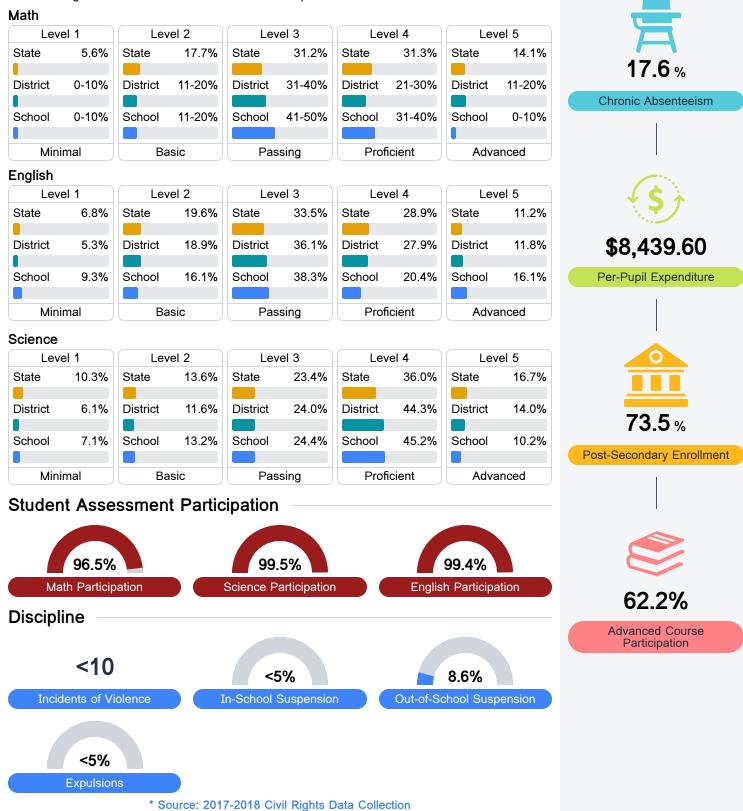

## **Detailed Assessment and Other Data**

#### Student Performance

The following information shows each level of student performance on statewide assessments.

Other Data