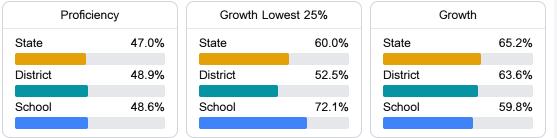

#### Math

Measurements of student performance on the statewide math assessment.