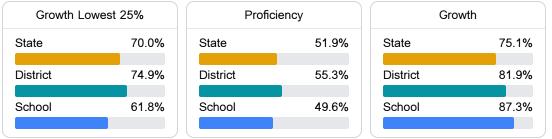

#### Math

Measurements of student performance on the statewide math assessment.