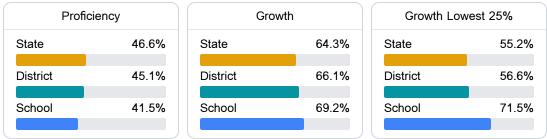

#### English

Measurements of student performance on the statewide English language arts (ELA) assessment.