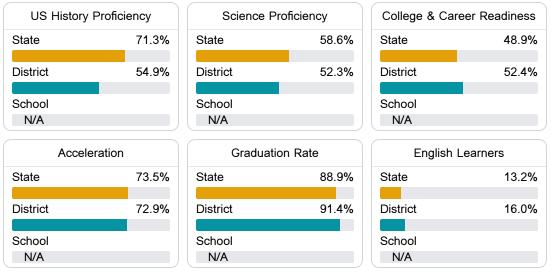

#### Other Measures

Other measurements of student performance that factor into the accountability grade.

Teacher Data

23.1