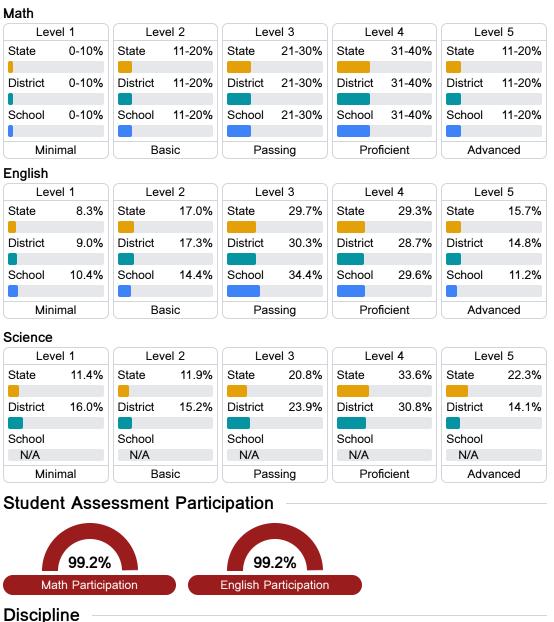

## **Detailed Assessment and Other Data**

#### Student Performance

The following information shows each level of student performance on statewide assessments.

<10 8.0%
Incidents of Violence
Out-of-School Suspension