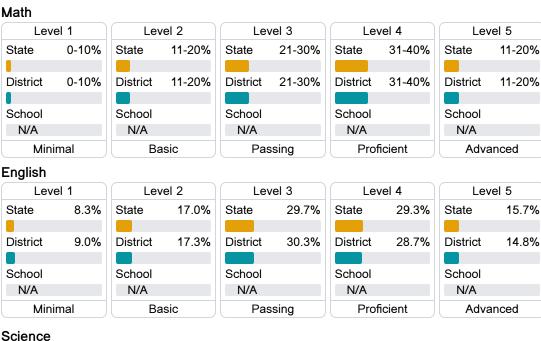

## **Detailed Assessment and Other Data**

Level 2

Basic

11.9%

15.2%

State

District

School

## Student Performance

The following information shows each level of student performance on statewide assessments.

Level 3

Passing

20.8%

23.9%

State

District

## Discipline

Minimal

Level 1

11.4%

16.0%

State

District

School

13.2%

16.0%

Level 4

Proficient

33.6%

30.8%

State

District

School

N/A

Level 5

Advanced

22.3%

14.1%

State

District