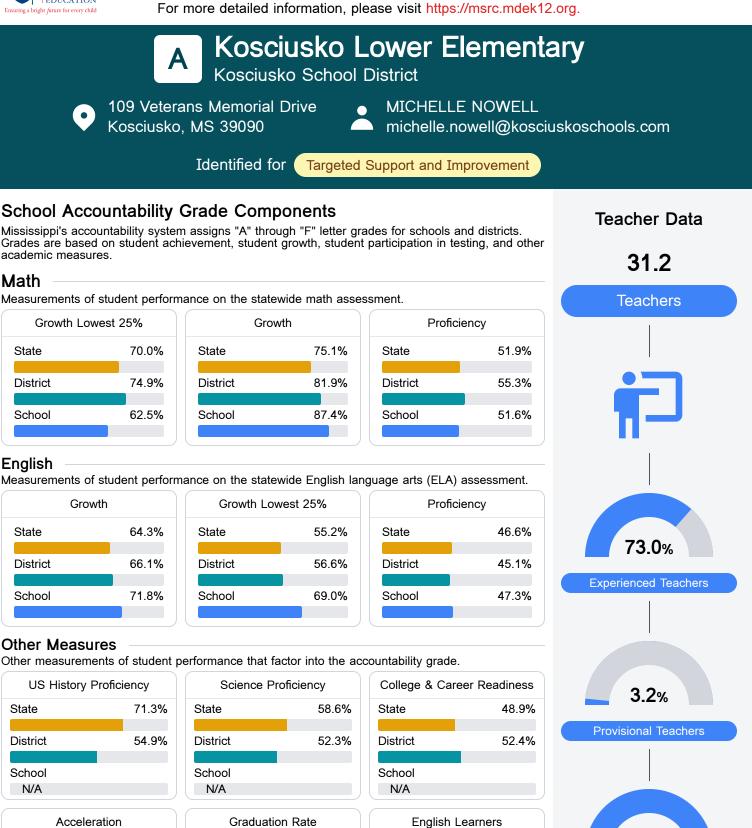

## School Report Card 2022 - 2023

Acceleration State 73.5% District 72.9% School N/A

State

District

School

N/A

To access user guide and see more detailed information, please visit https://msrc.mdek12.org. Last updated 04/07/2025.

## **Detailed Assessment and Other Data**

Level 2

Basic

11.9%

15.2%

State

District

School

## Student Performance

The following information shows each level of student performance on statewide assessments.

Level 3

Passing

20.8%

23.9%

State

District

## Discipline

Minimal

Level 1

11.4%

16.0%

State

District

School