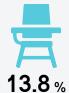

## School Report Card 2022 - 2023



Acceleration State 73.5% District 72.9% School N/A

State

District

School

N/A

To access user guide and see more detailed information, please visit https://msrc.mdek12.org. Last updated 04/07/2025.

State

District

School

N/A

88.9%

91.4%



100.0%

**In-Field Teachers** 

13.2%

16.0%

Level 4

Proficient

33.6%

30.8%

State

District

School

N/A

Level 5

Advanced

22.3%

14.1%

State

District

School

N/A

## **Detailed Assessment and Other Data**

Level 2

Basic

11.9%

15.2%

State

District

School

N/A

## Student Performance

The following information shows each level of student performance on statewide assessments.



Level 3

Passing

20.8%

23.9%

State

District

School

N/A

Other Data



Chronic Absenteeism

\$12,450.19 Per-Pupil Expenditure

## Discipline

Minimal

Level 1

11.4%

16.0%

State

District

School

N/A