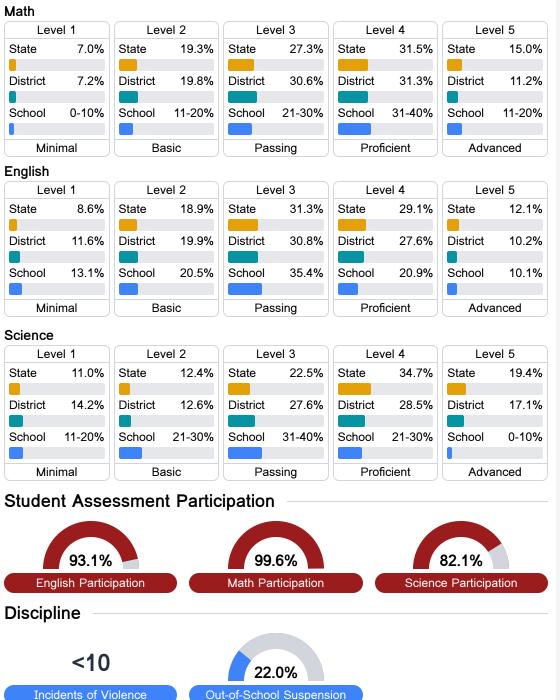

### Student Performance

The following information shows each level of student performance on statewide assessments.

Other Data

Chronic Absenteeism

\$10,474.25 Per-Pupil Expenditure