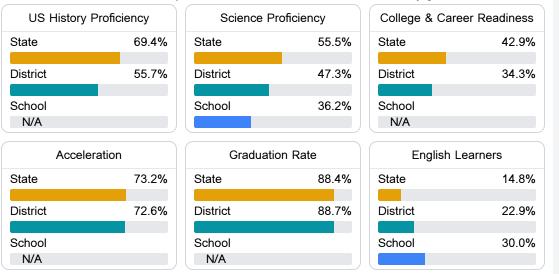

#### Other Measures

Other measurements of student performance that factor into the accountability grade.

To access user guide and see more detailed information, please visit https://msrc.mdek12.org. Last updated 04/07/2025.