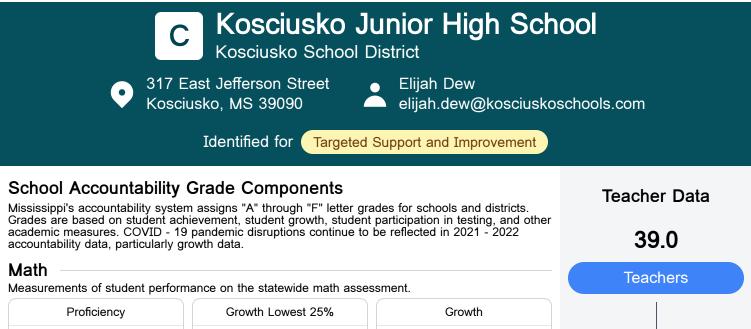

# School Report Card 2021 - 2022

For more detailed information, please visit https://msrc.mdek12.org.