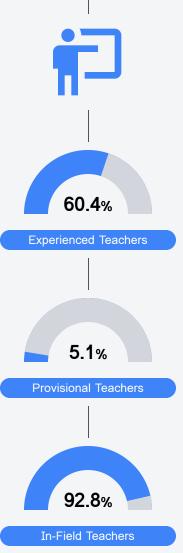

#### Other Measures

Other measurements of student performance that factor into the accountability grade.

To access user guide and see more detailed information, please visit https://msrc.mdek12.org. Last updated 04/07/2025.