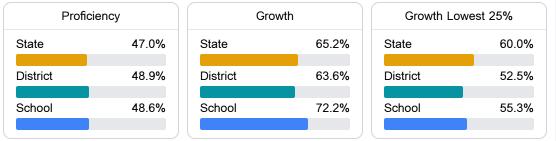

#### Math

Measurements of student performance on the statewide math assessment.