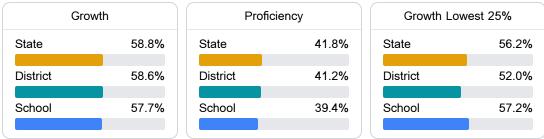

#### English

Measurements of student performance on the statewide English language arts (ELA) assessment.