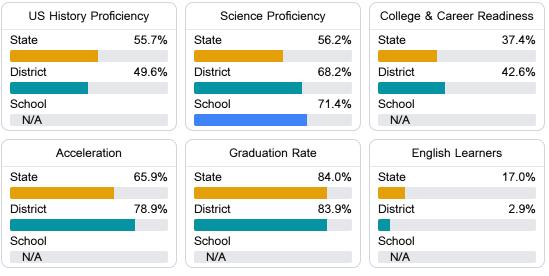

#### Other Measures

Other measurements of student performance that factor into the accountability grade.

Teacher Data

41.4