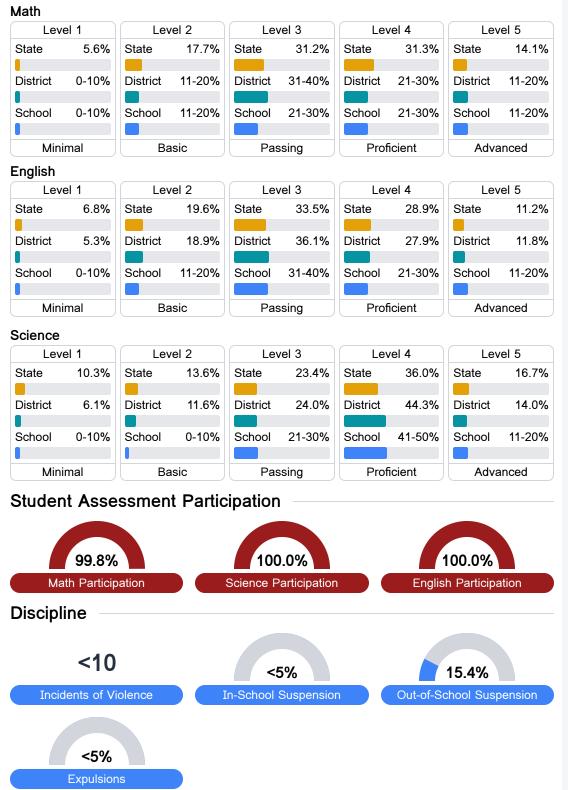

#### Student Performance

The following information shows each level of student performance on statewide assessments.

\* Source: 2017-2018 Civil Rights Data Collection

9.6%

Chronic Absenteeism

\$8,623.45 Per-Pupil Expenditure