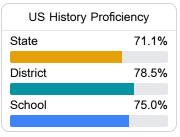

/msrc.mdek12.org.



# Mcadams Attendance Center

Attala County School District



6315 Attala Road 4167 Mcadams, MS 39107



Dietrich Harmon dharmon@attala.k12.ms.us

Identified for

Comprehensive Support and Improvement

## School Accountability Grade Components

Mississippi's accountability system assigns "A" through "F" letter grades for schools and districts. Grades are based on student achievement, student growth, student participation in testing, and other academic measures.

#### Math

Measurements of student performance on the statewide math assessment.







### **English**

Measurements of student performance on the statewide English language arts (ELA) assessment.







#### Other Measures

Other measurements of student performance that factor into the accountability grade.













#### **Teacher Data**

19.5



**In-Field Teachers** 



#### **Detailed Assessment and Other Data**

#### Student Performance

The following information shows each level of student performance on statewide assessments.

#### Math



#### English



#### Science



#### Student Assessment Participation



#### Other Data



Chronic Absenteeism



\$22,629.65

Per-Pupil Expenditure



53.1%

Post-Secondary Enrollment



43.9%

Advanced Course Participation