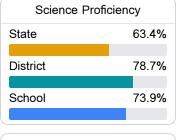

src.mdek12.org.



# Mcadams Attendance Center

Attala County School District



6315 Attala Road 4167 Mcadams, MS 39107



Dietrich Harmon dharmon@attala.k12.ms.us

Identified for

Comprehensive Support and Improvement

## School Accountability Grade Components

Mississippi's accountability system assigns "A" through "F" letter grades for schools and districts. Grades are based on student achievement, student growth, student participation in testing, and other academic measures.

#### Math

Measurements of student performance on the statewide math assessment.







### **English**

Measurements of student performance on the statewide English language arts (ELA) assessment.







#### Other Measures

Other measurements of student performance that factor into the accountability grade.













#### **Teacher Data**

19.5



**In-Field Teachers** 



#### **Detailed Assessment and Other Data**

#### Student Performance

The following information shows each level of student performance on statewide assessments.

#### Math



#### English



#### Science



#### Student Assessment Participation



#### Other Data



Chronic Absenteeism



\$22,629.65

Per-Pupil Expenditure



53.1%

Post-Secondary Enrollment



43.9%

Advanced Course Participation