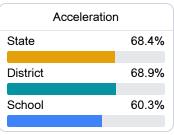

#### Other Measures

Other measurements of student performance that factor into the accountability grade.