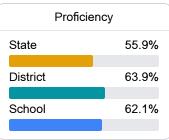

#### Student Performance

The following information shows each level of student performance on statewide assessments.