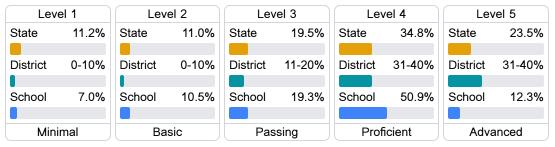

#### Student Performance

The following information shows each level of student performance on statewide assessments.

#### English