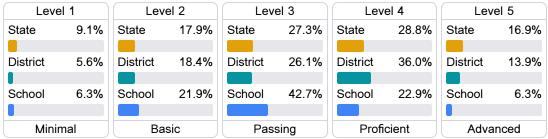

#### Student Performance

The following information shows each level of student performance on statewide assessments.

#### Math