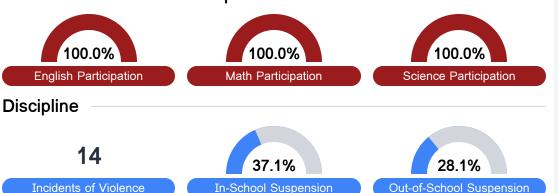

#### Student Assessment Participation

#### Other Data

Chronic Absenteeism

\$22,629.65

Per-Pupil Expenditure

53.1%

Post-Secondary Enrollment

43.9%

Advanced Course Participation