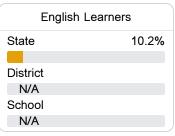

#### Other Measures

Other measurements of student performance that factor into the accountability grade.