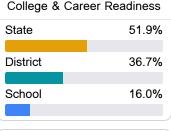

#### Other Measures

Other measurements of student performance that factor into the accountability grade.