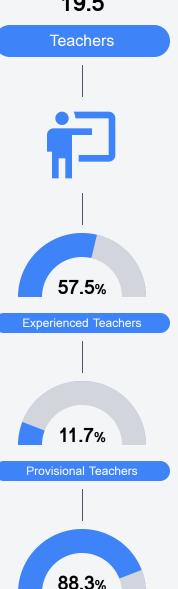

Center

Attala County School District



6315 Attala Road 4167 Mcadams, MS 39107



Dietrich Harmon dharmon@attala.k12.ms.us

Identified for

Comprehensive Support and Improvement

## School Accountability Grade Components

Mississippi's accountability system assigns "A" through "F" letter grades for schools and districts. Grades are based on student achievement, student growth, student participation in testing, and other academic measures.

#### Math

Measurements of student performance on the statewide math assessment.







### **English**

Measurements of student performance on the statewide English language arts (ELA) assessment.







#### Other Measures

Other measurements of student performance that factor into the accountability grade.













#### **Teacher Data**

19.5



**In-Field Teachers** 



#### **Detailed Assessment and Other Data**

#### Student Performance

The following information shows each level of student performance on statewide assessments.

#### Math



#### English



#### Science



#### Student Assessment Participation



#### Other Data



Chronic Absenteeism



\$22,629.65

Per-Pupil Expenditure



53.1%

Post-Secondary Enrollment



43.9%

Advanced Course Participation