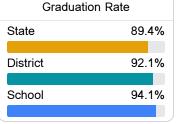

#### Other Measures

Other measurements of student performance that factor into the accountability grade.