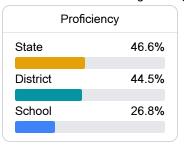

## Other Measures

Other measurements of student performance that factor into the accountability grade.