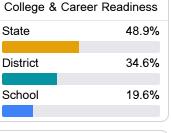

## Other Measures

Other measurements of student performance that factor into the accountability grade.