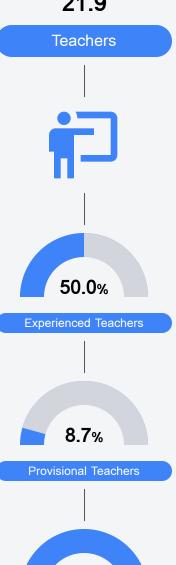

ance Center

Attala County School District



6315 Attala Road 4167 Mcadams, MS 39107



Dietrich Harmon dharmon@attala.k12.ms.us

Identified for

Comprehensive Support and Improvement

## School Accountability Grade Components

Mississippi's accountability system assigns "A" through "F" letter grades for schools and districts. Grades are based on student achievement, student growth, student participation in testing, and other academic measures.

#### Math

Measurements of student performance on the statewide math assessment.







## **English**

Measurements of student performance on the statewide English language arts (ELA) assessment.







## Other Measures

Other measurements of student performance that factor into the accountability grade.













### **Teacher Data**

21.9





## **Detailed Assessment and Other Data**

#### Student Performance

The following information shows each level of student performance on statewide assessments.

#### Math



#### English



#### Science



### Student Assessment Participation

Incidents of Violence



**In-School Suspension** 

#### Other Data



Chronic Absenteeism



\$20,523.55

Per-Pupil Expenditure



45.8%

Post-Secondary Enrollment



42.9%

Advanced Course Participation

**Out-of-School Suspension**