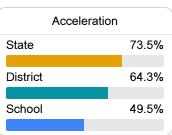

## Other Measures

Other measurements of student performance that factor into the accountability grade.