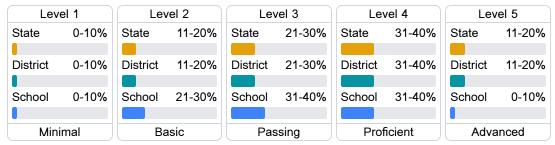

#### Student Performance

The following information shows each level of student performance on statewide assessments.

#### Math