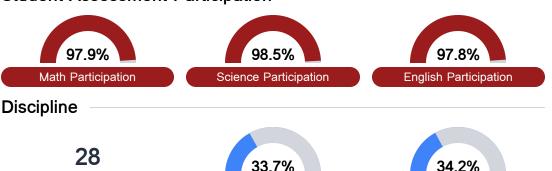

### Student Assessment Participation

Incidents of Violence

**In-School Suspension** 