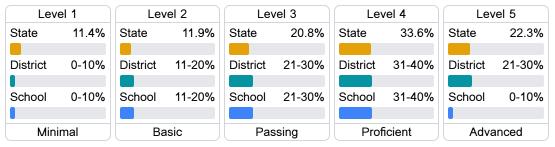

#### Student Performance

The following information shows each level of student performance on statewide assessments.

#### Science