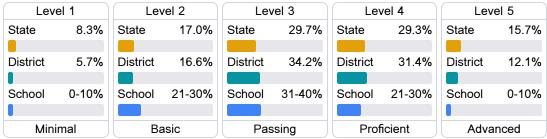

#### Student Performance

The following information shows each level of student performance on statewide assessments.

#### English