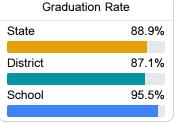

## Other Measures

Other measurements of student performance that factor into the accountability grade.