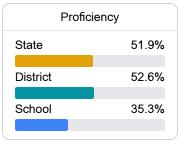

## Other Measures

Other measurements of student performance that factor into the accountability grade.