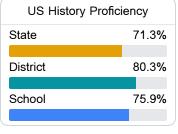

#### Student Performance

The following information shows each level of student performance on statewide assessments.