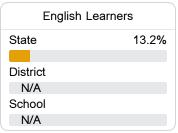

## Other Measures

Other measurements of student performance that factor into the accountability grade.