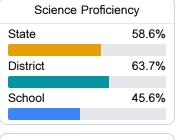

#### Student Performance

The following information shows each level of student performance on statewide assessments.

#### Science