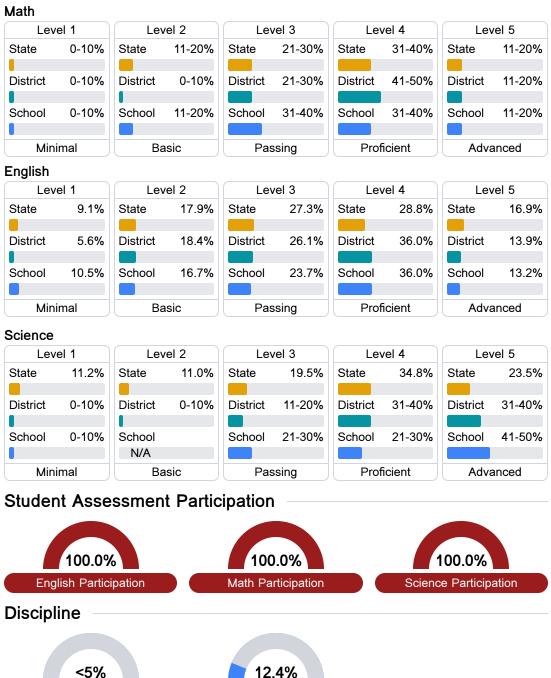

## **Detailed Assessment and Other Data**

#### Student Performance

The following information shows each level of student performance on statewide assessments.

**Out-of-School Suspension** 

Other Data

Chronic Absenteeism

\$14,034.54 Per-Pupil Expenditure