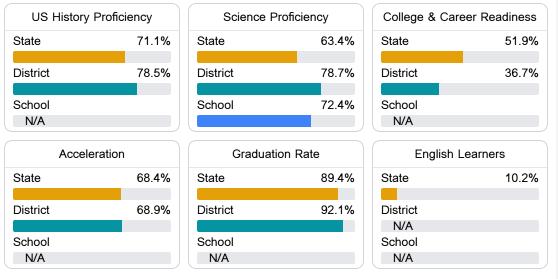

#### Other Measures

Other measurements of student performance that factor into the accountability grade.

Teacher Data

20.6