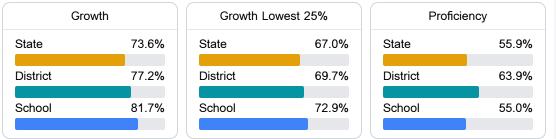

#### Math

Measurements of student performance on the statewide math assessment.