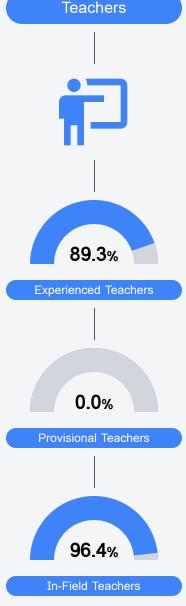

#### Other Measures

Other measurements of student performance that factor into the accountability grade.

Teacher Data

20.6