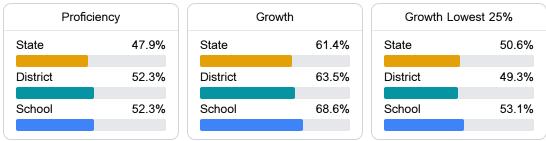

#### English

Measurements of student performance on the statewide English language arts (ELA) assessment.