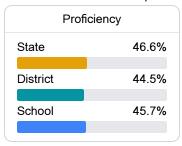

# **English**

Measurements of student performance on the statewide English language arts (ELA) assessment.