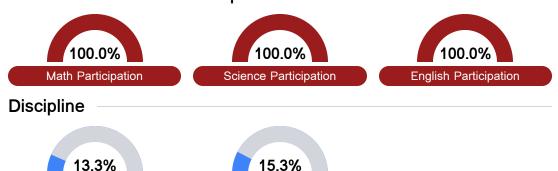

## Student Assessment Participation

In-School Suspension

Out-of-School Suspension

Other Data

Chronic Absenteeism

\$13,276.30

Per-Pupil Expenditure