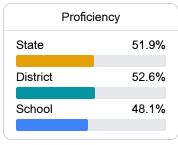

# School Report Card 2022 - 2023

For more detailed information, please visit https://msrc.mdek12.org.



# Long Creek Attendance Center

Attala County School District



9534 HWY 429 Sallis, MS 39160



Shanika Hickmon shickmon@attala.k12.ms.us

# School Accountability Grade Components

Mississippi's accountability system assigns "A" through "F" letter grades for schools and districts. Grades are based on student achievement, student growth, student participation in testing, and other academic measures.

### Math

Measurements of student performance on the statewide math assessment.







# **English**

Measurements of student performance on the statewide English language arts (ELA) assessment.







### Other Measures

Other measurements of student performance that factor into the accountability grade.













### **Teacher Data**

23.2





# Long Creek Attendance Center

# **Detailed Assessment and Other Data**

## Student Performance

The following information shows each level of student performance on statewide assessments.

#### Math



### English



#### Science



## Student Assessment Participation

In-School Suspension



Out-of-School Suspension

Other Data



Chronic Absenteeism



\$13,276.30

Per-Pupil Expenditure