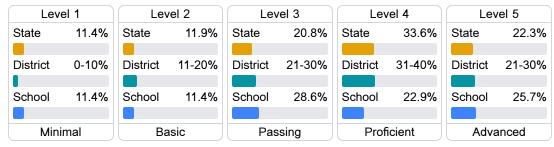

## Student Performance

The following information shows each level of student performance on statewide assessments.

### English