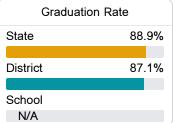

### Other Measures

Other measurements of student performance that factor into the accountability grade.