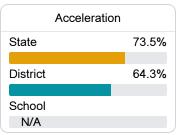

### Other Measures

Other measurements of student performance that factor into the accountability grade.