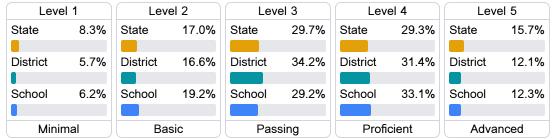

## Student Performance

The following information shows each level of student performance on statewide assessments.

#### Math