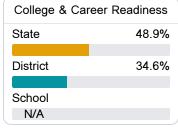

### Other Measures

Other measurements of student performance that factor into the accountability grade.