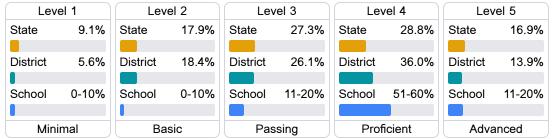

## Student Performance

The following information shows each level of student performance on statewide assessments.

#### English