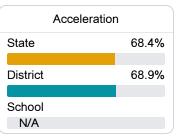

#### Other Measures

Other measurements of student performance that factor into the accountability grade.