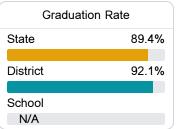

#### Other Measures

Other measurements of student performance that factor into the accountability grade.