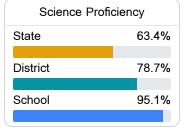

please visit <a href="https://msrc.mdek12.org">https://msrc.mdek12.org</a>.



# Greenlee Attendance Center

Attala County School District



26050 HWY 12 Mccool, MS 39108



Bobby Renfrow brenfrow@attala.k12.ms.us

# **School Accountability Grade Components**

Mississippi's accountability system assigns "A" through "F" letter grades for schools and districts. Grades are based on student achievement, student growth, student participation in testing, and other academic measures.

#### Math

Measurements of student performance on the statewide math assessment.







#### **English**

Measurements of student performance on the statewide English language arts (ELA) assessment.







#### Other Measures

Other measurements of student performance that factor into the accountability grade.













# **Teacher Data**

25.4



**In-Field Teachers** 



# **Detailed Assessment and Other Data**

## Student Performance

The following information shows each level of student performance on statewide assessments.

#### Math



#### English



#### Science



## Student Assessment Participation



## Discipline







Chronic Absenteeism



\$12,132.45

Per-Pupil Expenditure