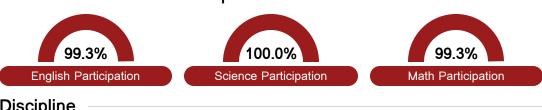

s "A" through "F" letter grades for schools and districts. Grades are based on student achievement, student growth, student participation in testing, and other academic measures.

#### Math

Measurements of student performance on the statewide math assessment.







#### **English**

Measurements of student performance on the statewide English language arts (ELA) assessment.







#### Other Measures

Other measurements of student performance that factor into the accountability grade.













# **Teacher Data**

25.4



**In-Field Teachers** 



# **Detailed Assessment and Other Data**

## Student Performance

The following information shows each level of student performance on statewide assessments.

#### Math



#### English



#### Science



## Student Assessment Participation



## Discipline







Chronic Absenteeism



\$12,132.45

Per-Pupil Expenditure