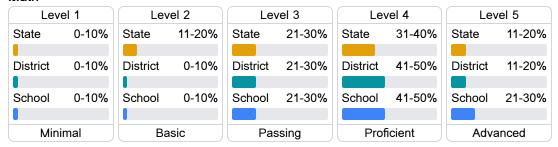

## Student Performance

The following information shows each level of student performance on statewide assessments.

#### Math