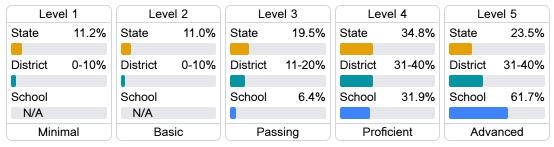

## Student Performance

The following information shows each level of student performance on statewide assessments.

#### Science