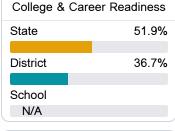

#### Other Measures

Other measurements of student performance that factor into the accountability grade.