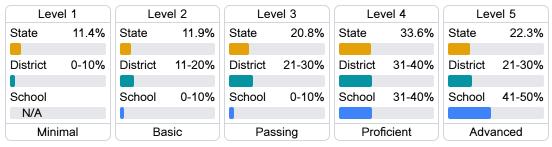

#### Student Performance

The following information shows each level of student performance on statewide assessments.

#### Science