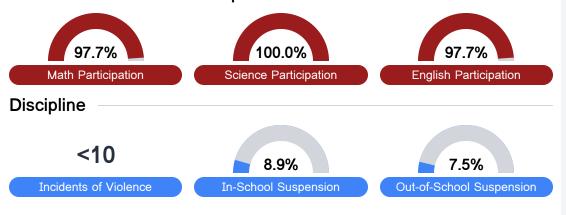

## Student Assessment Participation

Chronic Absenteeism

\$13,127.85

Per-Pupil Expenditure