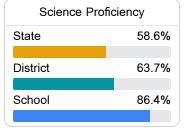

#### Student Performance

The following information shows each level of student performance on statewide assessments.

#### Science