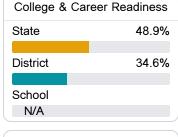

on, please visit <a href="https://msrc.mdek12.org">https://msrc.mdek12.org</a>.



# Greenlee Attendance Center

Attala County School District



26050 HWY 12 Mccool, MS 39108



Bobby Renfrow brenfrow@attala.k12.ms.us

# School Accountability Grade Components

Mississippi's accountability system assigns "A" through "F" letter grades for schools and districts. Grades are based on student achievement, student growth, student participation in testing, and other academic measures.

#### Math

Measurements of student performance on the statewide math assessment.







### **English**

Measurements of student performance on the statewide English language arts (ELA) assessment.







#### Other Measures

Other measurements of student performance that factor into the accountability grade.













### Teacher Data

24.9



**In-Field Teachers** 



# **Detailed Assessment and Other Data**

#### Student Performance

The following information shows each level of student performance on statewide assessments.

#### Math



#### English



#### Science



## Student Assessment Participation







Chronic Absenteeism



\$13,127.85

Per-Pupil Expenditure