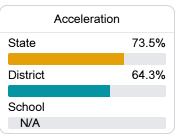

, please visit <a href="https://msrc.mdek12.org">https://msrc.mdek12.org</a>.



# Greenlee Attendance Center

Attala County School District



26050 HWY 12 Mccool, MS 39108



Bobby Renfrow brenfrow@attala.k12.ms.us

# School Accountability Grade Components

Mississippi's accountability system assigns "A" through "F" letter grades for schools and districts. Grades are based on student achievement, student growth, student participation in testing, and other academic measures.

#### Math

Measurements of student performance on the statewide math assessment.







### **English**

Measurements of student performance on the statewide English language arts (ELA) assessment.







#### Other Measures

Other measurements of student performance that factor into the accountability grade.













### Teacher Data

24.9



**In-Field Teachers** 



# **Detailed Assessment and Other Data**

#### Student Performance

The following information shows each level of student performance on statewide assessments.

#### Math



#### English



#### Science



## Student Assessment Participation







Chronic Absenteeism



\$13,127.85

Per-Pupil Expenditure