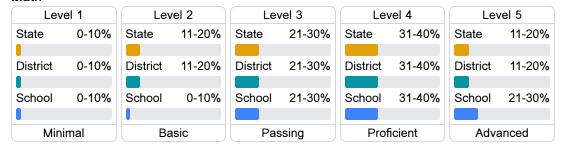

#### Student Performance

The following information shows each level of student performance on statewide assessments.

#### Math