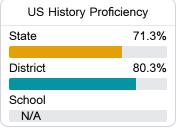

#### Student Performance

The following information shows each level of student performance on statewide assessments.