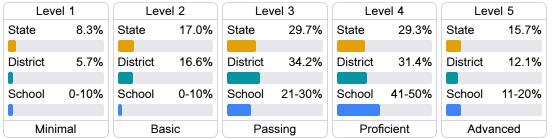

#### Student Performance

The following information shows each level of student performance on statewide assessments.

#### English