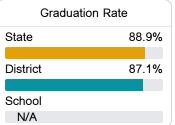

please visit <a href="https://msrc.mdek12.org">https://msrc.mdek12.org</a>.



# Greenlee Attendance Center

Attala County School District



26050 HWY 12 Mccool, MS 39108



Bobby Renfrow brenfrow@attala.k12.ms.us

# School Accountability Grade Components

Mississippi's accountability system assigns "A" through "F" letter grades for schools and districts. Grades are based on student achievement, student growth, student participation in testing, and other academic measures.

#### Math

Measurements of student performance on the statewide math assessment.







### **English**

Measurements of student performance on the statewide English language arts (ELA) assessment.







#### Other Measures

Other measurements of student performance that factor into the accountability grade.













### Teacher Data

24.9



**In-Field Teachers** 



# **Detailed Assessment and Other Data**

#### Student Performance

The following information shows each level of student performance on statewide assessments.

#### Math



#### English



#### Science



## Student Assessment Participation







Chronic Absenteeism



\$13,127.85

Per-Pupil Expenditure