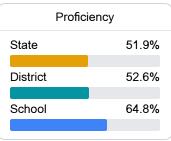

#### Other Measures

Other measurements of student performance that factor into the accountability grade.