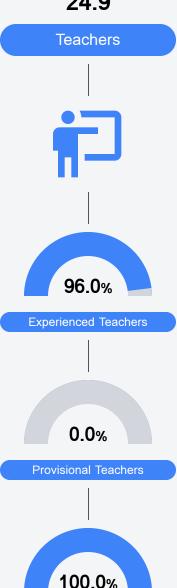

//msrc.mdek12.org">https://msrc.mdek12.org</a>.



# Greenlee Attendance Center

Attala County School District



26050 HWY 12 Mccool, MS 39108



Bobby Renfrow brenfrow@attala.k12.ms.us

# School Accountability Grade Components

Mississippi's accountability system assigns "A" through "F" letter grades for schools and districts. Grades are based on student achievement, student growth, student participation in testing, and other academic measures.

#### Math

Measurements of student performance on the statewide math assessment.







### **English**

Measurements of student performance on the statewide English language arts (ELA) assessment.







#### Other Measures

Other measurements of student performance that factor into the accountability grade.













### Teacher Data

24.9



**In-Field Teachers** 



# **Detailed Assessment and Other Data**

#### Student Performance

The following information shows each level of student performance on statewide assessments.

#### Math



#### English



#### Science



## Student Assessment Participation







Chronic Absenteeism



\$13,127.85

Per-Pupil Expenditure