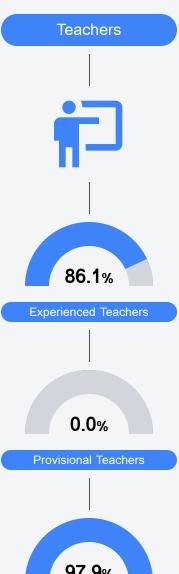

HWY 12 Mccool, MS 39108



Bobby Renfrow brenfrow@attala.k12.ms.us

## School Accountability Grade Components

Mississippi's accountability system assigns "A" through "F" letter grades for schools and districts. Grades are based on student achievement, student growth, student participation in testing, and other academic measures. COVID - 19 pandemic disruptions continue to be reflected in 2021 - 2022 accountability data, particularly growth data.

#### Math

Measurements of student performance on the statewide math assessment.







#### **English**

Measurements of student performance on the statewide English language arts (ELA) assessment.







## Other Measures

Other measurements of student performance that factor into the accountability grade.













#### Teacher Data

23.4





In-Field Teachers

## **Detailed Assessment and Other Data**

#### Student Performance

The following information shows each level of student performance on statewide assessments.

#### Math



#### **English**



#### Science



#### Student Assessment Participation





# Other Data



Chronic Absenteeism



\$13,281.68

Per-Pupil Expenditure