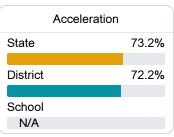

## Other Measures

Other measurements of student performance that factor into the accountability grade.