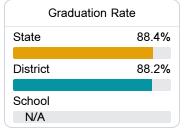

## Other Measures

Other measurements of student performance that factor into the accountability grade.