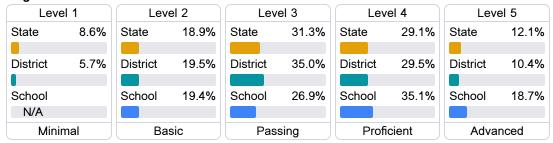

#### Student Performance

The following information shows each level of student performance on statewide assessments.

#### **English**