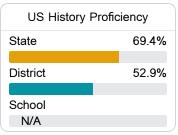

tala County School District



26050 HWY 12 Mccool, MS 39108



Bobby Renfrow brenfrow@attala.k12.ms.us

## School Accountability Grade Components

Mississippi's accountability system assigns "A" through "F" letter grades for schools and districts. Grades are based on student achievement, student growth, student participation in testing, and other academic measures. COVID - 19 pandemic disruptions continue to be reflected in 2021 - 2022 accountability data, particularly growth data.

#### Math

Measurements of student performance on the statewide math assessment.







#### **English**

Measurements of student performance on the statewide English language arts (ELA) assessment.







## Other Measures

Other measurements of student performance that factor into the accountability grade.













#### Teacher Data

23.4





In-Field Teachers

## **Detailed Assessment and Other Data**

#### Student Performance

The following information shows each level of student performance on statewide assessments.

#### Math



#### **English**



#### Science



#### Student Assessment Participation





# Other Data



Chronic Absenteeism



\$13,281.68

Per-Pupil Expenditure