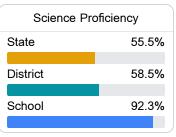

la County School District



26050 HWY 12 Mccool, MS 39108



Bobby Renfrow brenfrow@attala.k12.ms.us

## School Accountability Grade Components

Mississippi's accountability system assigns "A" through "F" letter grades for schools and districts. Grades are based on student achievement, student growth, student participation in testing, and other academic measures. COVID - 19 pandemic disruptions continue to be reflected in 2021 - 2022 accountability data, particularly growth data.

#### Math

Measurements of student performance on the statewide math assessment.







#### **English**

Measurements of student performance on the statewide English language arts (ELA) assessment.







## Other Measures

Other measurements of student performance that factor into the accountability grade.













#### Teacher Data

23.4





In-Field Teachers

## **Detailed Assessment and Other Data**

#### Student Performance

The following information shows each level of student performance on statewide assessments.

#### Math



#### **English**



#### Science



#### Student Assessment Participation





# Other Data



Chronic Absenteeism



\$13,281.68

Per-Pupil Expenditure