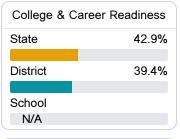

## Other Measures

Other measurements of student performance that factor into the accountability grade.