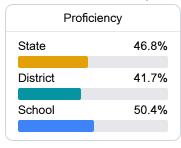

## Other Measures

Other measurements of student performance that factor into the accountability grade.