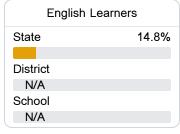

## Other Measures

Other measurements of student performance that factor into the accountability grade.