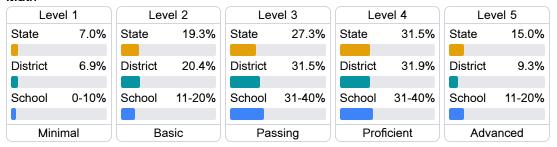

#### Student Performance

The following information shows each level of student performance on statewide assessments.

#### Math