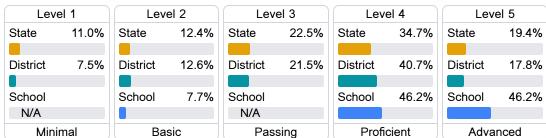

#### Student Performance

The following information shows each level of student performance on statewide assessments.

#### Math

#### **English**

#### Science