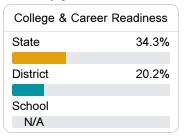

"F" letter grades for schools and districts. Grades are based on student achievement, student growth, student participation in testing, and other academic measures. COVID - 19 pandemic disruptions continue to be reflected in 2021 - 2022 accountability data, particularly growth data.

### Math

Measurements of student performance on the statewide math assessment.



### **English**

Measurements of student performance on the statewide English language arts (ELA) assessment.



### Other Measures

Other measurements of student performance that factor into the accountability grade.

| US History Proficiency |       |
|------------------------|-------|
| State                  | 47.8% |
| District               | 43.3% |
| School                 |       |
| N/A                    |       |









### Teacher Data

24.7



100.0%

**In-Field Teachers** 



### **Detailed Assessment and Other Data**

### Student Performance

The following information shows each level of student performance on statewide assessments.

### Math



### English



### Science



### Student Assessment Participation



### Discipline



<sup>\*</sup> Source: 2017-2018 Civil Rights Data Collection

# Other Data 8.9 % Chronic Absenteeism

\$13,278.69

Per-Pupil Expenditure