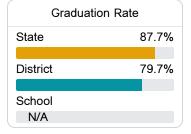

### Other Measures

Other measurements of student performance that factor into the accountability grade.

| US History Proficiency |       |
|------------------------|-------|
| State                  | 47.8% |
| District               | 43.3% |
| School                 |       |
| N/A                    |       |