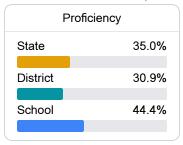

### **English**

Measurements of student performance on the statewide English language arts (ELA) assessment.