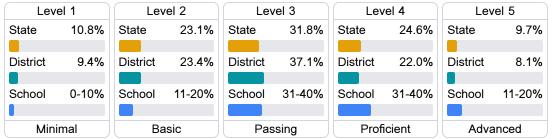

### Student Performance

The following information shows each level of student performance on statewide assessments.

### Math