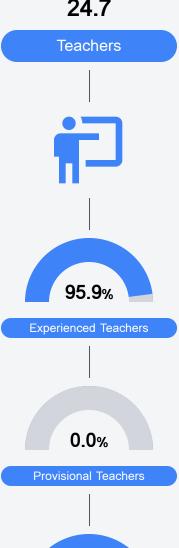

and districts. Grades are based on student achievement, student growth, student participation in testing, and other academic measures. COVID - 19 pandemic disruptions continue to be reflected in 2021 - 2022 accountability data, particularly growth data.

### Math

Measurements of student performance on the statewide math assessment.



### **English**

Measurements of student performance on the statewide English language arts (ELA) assessment.



### Other Measures

Other measurements of student performance that factor into the accountability grade.

| US History Proficiency |       |
|------------------------|-------|
| State                  | 47.8% |
| District               | 43.3% |
| School                 |       |
| N/A                    |       |









### Teacher Data

24.7



100.0%

**In-Field Teachers** 



### **Detailed Assessment and Other Data**

### Student Performance

The following information shows each level of student performance on statewide assessments.

### Math



### English



### Science



### Student Assessment Participation



### Discipline



<sup>\*</sup> Source: 2017-2018 Civil Rights Data Collection

# Other Data 8.9 % Chronic Absenteeism

\$13,278.69

Per-Pupil Expenditure