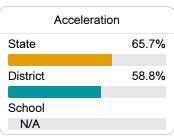

### Other Measures

Other measurements of student performance that factor into the accountability grade.

| US History Proficiency |       |
|------------------------|-------|
| State                  | 47.8% |
| District               | 43.3% |
| School                 |       |
| N/A                    |       |