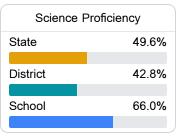

h "F" letter grades for schools and districts. Grades are based on student achievement, student growth, student participation in testing, and other academic measures. COVID - 19 pandemic disruptions continue to be reflected in 2021 - 2022 accountability data, particularly growth data.

### Math

Measurements of student performance on the statewide math assessment.



### **English**

Measurements of student performance on the statewide English language arts (ELA) assessment.



### Other Measures

Other measurements of student performance that factor into the accountability grade.

| US History Proficiency |       |
|------------------------|-------|
| State                  | 47.8% |
| District               | 43.3% |
| School                 |       |
| N/A                    |       |









### Teacher Data

24.7



100.0%

**In-Field Teachers** 



### **Detailed Assessment and Other Data**

### Student Performance

The following information shows each level of student performance on statewide assessments.

### Math



### English



### Science



### Student Assessment Participation



### Discipline



<sup>\*</sup> Source: 2017-2018 Civil Rights Data Collection

# Other Data 8.9 % Chronic Absenteeism

\$13,278.69

Per-Pupil Expenditure