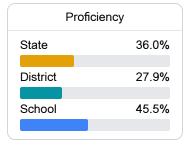

## School Report Card 2020 - 2021

For more detailed information, please visit https://msrc.mdek12.org.



# Greenlee Attendance Center

Attala County School District



26050 HWY 12 Mccool, MS 39108



Bobby Renfrow brenfrow@attala.k12.ms.us

### School Accountability Grade Components

Mississippi's accountability system assigns "A" through "F" letter grades for schools and districts. Grades are based on student achievement, student growth, student participation in testing, and other academic measures. COVID - 19 pandemic disruptions continue to be reflected in 2021 - 2022 accountability data, particularly growth data.

### Math

Measurements of student performance on the statewide math assessment.



### **English**

Measurements of student performance on the statewide English language arts (ELA) assessment.



### Other Measures

Other measurements of student performance that factor into the accountability grade.

| US History Proficiency |       |
|------------------------|-------|
| State                  | 47.8% |
| District               | 43.3% |
| School                 |       |
| N/A                    |       |









### Teacher Data

24.7



100.0%

**In-Field Teachers** 



### **Detailed Assessment and Other Data**

### Student Performance

The following information shows each level of student performance on statewide assessments.

### Math



### English



### Science



### Student Assessment Participation



### Discipline



<sup>\*</sup> Source: 2017-2018 Civil