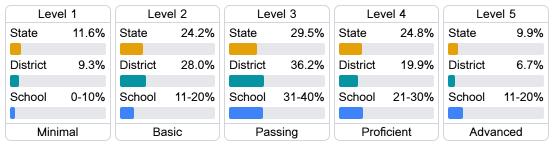

### Student Performance

The following information shows each level of student performance on statewide assessments.