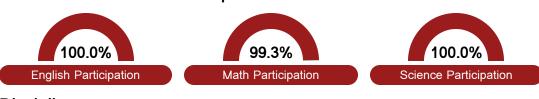

of student performance on the statewide math assessment.



### **English**

Measurements of student performance on the statewide English language arts (ELA) assessment.



### Other Measures

Other measurements of student performance that factor into the accountability grade.

| US History Proficiency |       |
|------------------------|-------|
| State                  | 47.8% |
| District               | 43.3% |
| School                 |       |
| N/A                    |       |









### Teacher Data

24.7



100.0%

**In-Field Teachers** 



### **Detailed Assessment and Other Data**

### Student Performance

The following information shows each level of student performance on statewide assessments.

### Math



### English



### Science



### Student Assessment Participation



### Discipline



<sup>\*</sup> Source: 2017-2018 Civil Rights Data Collection

# Other Data 8.9 % Chronic Absenteeism

\$13,278.69

Per-Pupil Expenditure