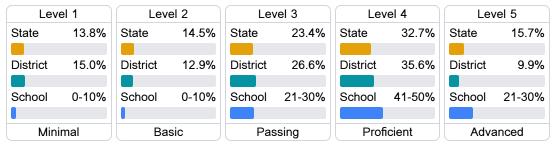

### Student Performance

The following information shows each level of student performance on statewide assessments.

### English