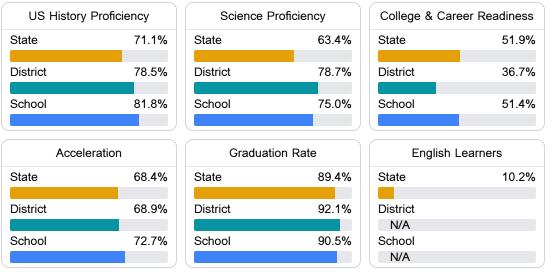

#### Student Performance

The following information shows each level of student performance on statewide assessments.

Other Data

Incidents of Violence