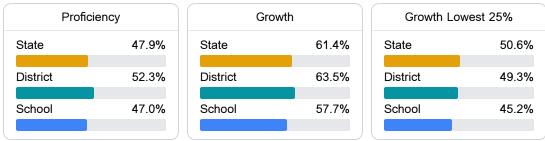

#### Student Performance

The following information shows each level of student performance on statewide assessments.

Other Data

Incidents of Violence