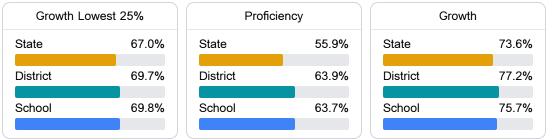

#### Student Performance

The following information shows each level of student performance on statewide assessments.

Other Data

Incidents of Violence