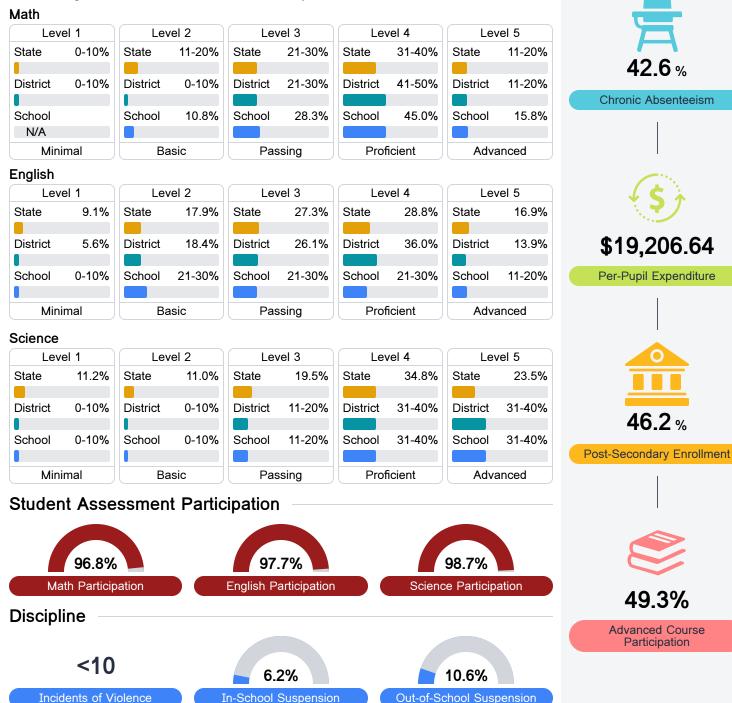

## **Detailed Assessment and Other Data**

#### Student Performance

The following information shows each level of student performance on statewide assessments.

Other Data

Incidents of Violence