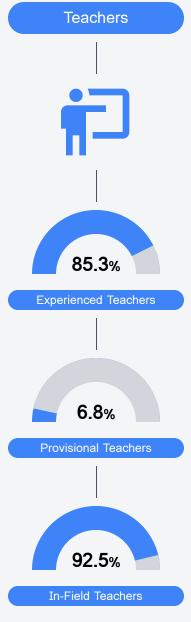

#### Other Measures

Other measurements of student performance that factor into the accountability grade.

Teacher Data

21.0