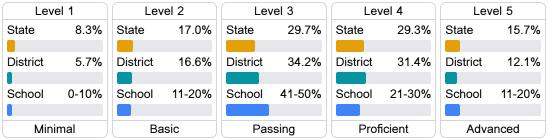

ath

Measurements of student performance on the statewide math assessment.







## **English**

Measurements of student performance on the statewide English language arts (ELA) assessment.







#### Other Measures

Other measurements of student performance that factor into the accountability grade.





| College & Career Readiness |       |
|----------------------------|-------|
| State                      | 48.9% |
| District                   | 34.6% |
| School                     | 45.9% |
|                            |       |







## **Teacher Data**

24.4



90.2%

**In-Field Teachers** 



## **Detailed Assessment and Other Data**

#### Student Performance

The following information shows each level of student performance on statewide assessments.

#### Math



### English



#### Science



## Student Assessment Participation







38.9 %

Chronic Absenteeism



\$15,913.43

Per-Pupil Expenditure



45.5%

Post-Secondary Enrollment



54.4%

Advanced Course Participation