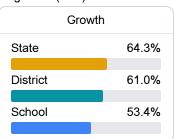

#### Math

Measurements of student performance on the statewide math assessment.