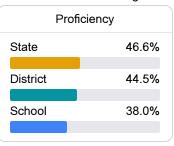

#### Math

Measurements of student performance on the statewide math assessment.