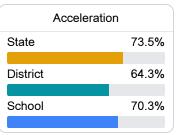

#### Other Measures

Other measurements of student performance that factor into the accountability grade.

| College & Career Readiness |       |
|----------------------------|-------|
| State                      | 48.9% |
| District                   | 34.6% |
| School                     | 45.9% |
|                            |       |