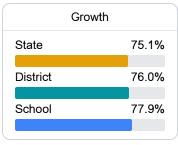

#### Math

Measurements of student performance on the statewide math assessment.