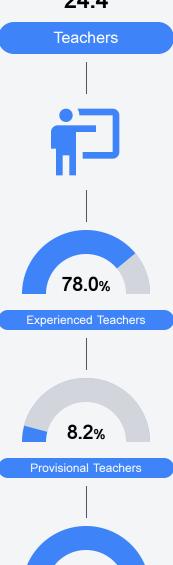

ssippi's accountability system assigns "A" through "F" letter grades for schools and districts. Grades are based on student achievement, student growth, student participation in testing, and other academic measures.

#### Math

Measurements of student performance on the statewide math assessment.







## **English**

Measurements of student performance on the statewide English language arts (ELA) assessment.







#### Other Measures

Other measurements of student performance that factor into the accountability grade.





| College & Career Readiness |       |
|----------------------------|-------|
| State                      | 48.9% |
| District                   | 34.6% |
| School                     | 45.9% |
|                            |       |







## **Teacher Data**

24.4



90.2%

**In-Field Teachers** 



## **Detailed Assessment and Other Data**

#### Student Performance

The following information shows each level of student performance on statewide assessments.

#### Math



### English



#### Science



## Student Assessment Participation







38.9 %

Chronic Absenteeism



\$15,913.43

Per-Pupil Expenditure



45.5%

Post-Secondary Enrollment



54.4%

Advanced Course Participation