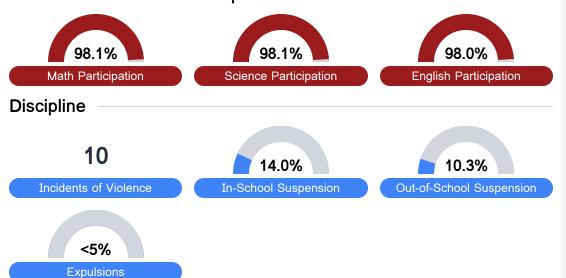

## Student Assessment Participation

38.9 %

Chronic Absenteeism

\$15,913.43

Per-Pupil Expenditure

45.5%

Post-Secondary Enrollment

54.4%