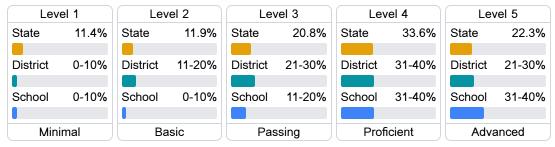

s of student performance on the statewide math assessment.







## **English**

Measurements of student performance on the statewide English language arts (ELA) assessment.







#### Other Measures

Other measurements of student performance that factor into the accountability grade.





| College & Career Readiness |       |
|----------------------------|-------|
| State                      | 48.9% |
| District                   | 34.6% |
| School                     | 45.9% |
|                            |       |







## **Teacher Data**

24.4



90.2%

**In-Field Teachers** 



## **Detailed Assessment and Other Data**

#### Student Performance

The following information shows each level of student performance on statewide assessments.

#### Math



### English



#### Science



## Student Assessment Participation







38.9 %

Chronic Absenteeism



\$15,913.43

Per-Pupil Expenditure



45.5%

Post-Secondary Enrollment



54.4%

Advanced Course Participation