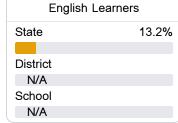

## **English**

Measurements of student performance on the statewide English language arts (ELA) assessment.