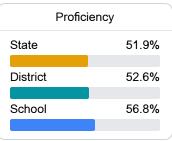

## **English**

Measurements of student performance on the statewide English language arts (ELA) assessment.