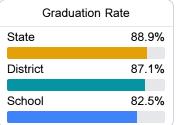

#### Other Measures

Other measurements of student performance that factor into the accountability grade.

| College & Career Readiness |       |
|----------------------------|-------|
| State                      | 48.9% |
| District                   | 34.6% |
| School                     | 45.9% |
|                            |       |