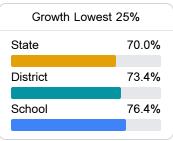

#### Math

Measurements of student performance on the statewide math assessment.