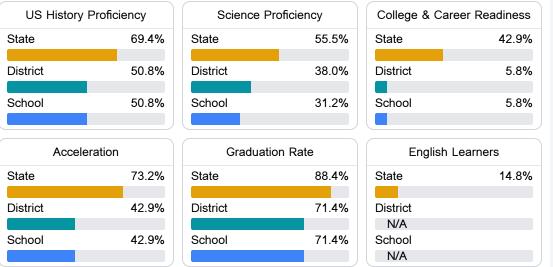

#### Other Measures

Other measurements of student performance that factor into the accountability grade.

To access user guide and see more detailed information, please visit https://msrc.mdek12.org. Last updated 04/07/2025.