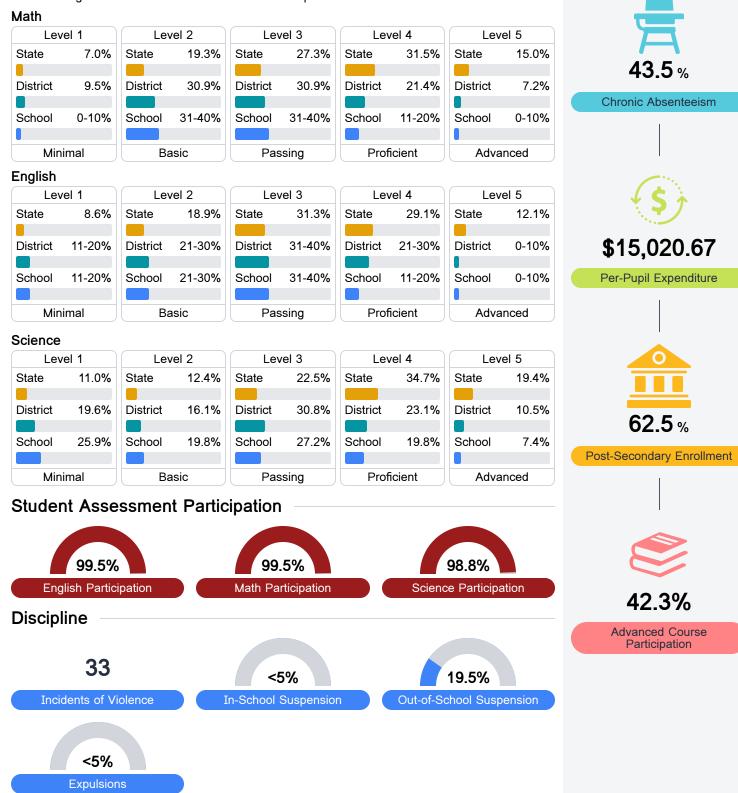

### Math

Measurements of student performance on the statewide math assessment.

#### English

Measurements of student performance on the statewide English language arts (ELA) assessment.

#### Other Measures

Other measurements of student performance that factor into the accountability grade.

To access user guide and see more detailed information, please visit https://msrc.mdek12.org. Last updated 04/07/2025.

## **Detailed Assessment and Other Data**

#### Student Performance

The following information shows each level of student performance on statewide assessments.

Other Data