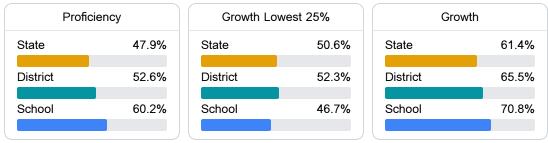

#### English

Measurements of student performance on the statewide English language arts (ELA) assessment.