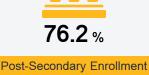

## Other Measures

Other measurements of student performance that factor into the accountability grade.

Teacher Data

30.6