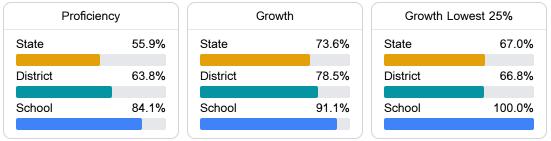

# School Report Card 2023 - 2024

For more detailed information, please visit https://msrc.mdek12.org.



## School Accountability Grade Components

Mississippi's accountability system assigns "A" through "F" letter grades for schools and districts. Grades are based on student achievement, student growth, student participation in testing, and other academic measures.

## Math

Measurements of student performance on the statewide math assessment.



#### English

Measurements of student performance on the statewide English language arts (ELA) assessment.



## Other Measures

Other measurements of student performance that factor into the accountability grade.





Teacher Data

30.6

# **Detailed Assessment and Other Data**

#### Student Performance

The following information shows each level of student performance on statewide assessments.



<5% Out-of-School Suspension



Other Data



Chronic Absenteeism

\$12,420.94
Per-Pupil Expenditure





Advanced Course Participation

Incidents of Violence