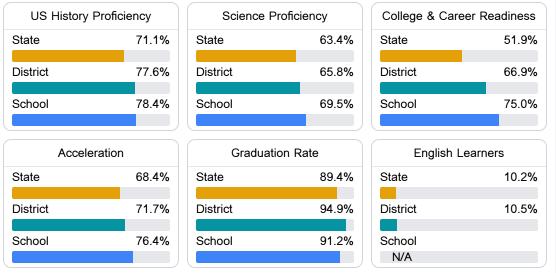

## Other Measures

Other measurements of student performance that factor into the accountability grade.

Teacher Data

30.6