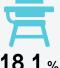

rg.



## School Accountability Grade Components

Mississippi's accountability system assigns "A" through "F" letter grades for schools and districts. Grades are based on student achievement, student growth, student participation in testing, and other academic measures.

## Math

Measurements of student performance on the statewide math assessment.



#### English

Measurements of student performance on the statewide English language arts (ELA) assessment.



## Other Measures

Other measurements of student performance that factor into the accountability grade.





Teacher Data

30.6

# **Detailed Assessment and Other Data**

#### Student Performance

The following information shows each level of student performance on statewide assessments.



<5% Out-of-School Suspension



Other Data



Chronic Absenteeism

\$12,420.94
Per-Pupil Expenditure





Advanced Course Participation

Incidents of Violence