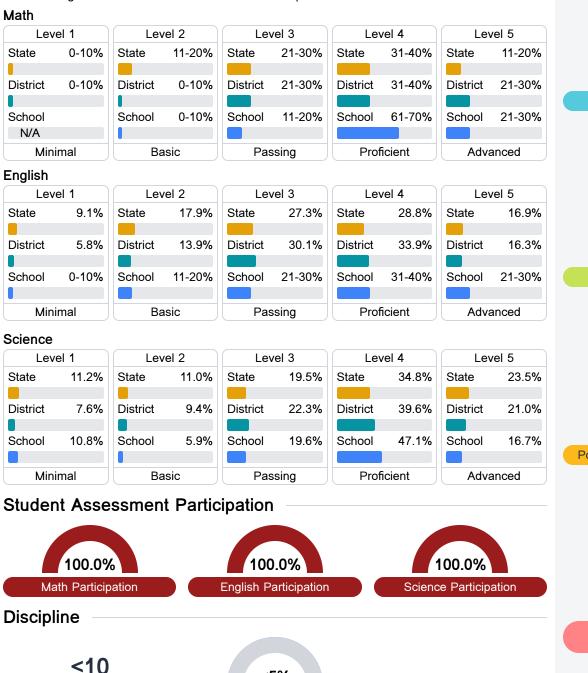

# **Detailed Assessment and Other Data**

#### Student Performance

The following information shows each level of student performance on statewide assessments.

<5% Out-of-School Suspension

Other Data

Chronic Absenteeism

\$12,420.94
Per-Pupil Expenditure

## Math

Measurements of student performance on the statewide math assessment.

#### English

Measurements of student performance on the statewide English language arts (ELA) assessment.