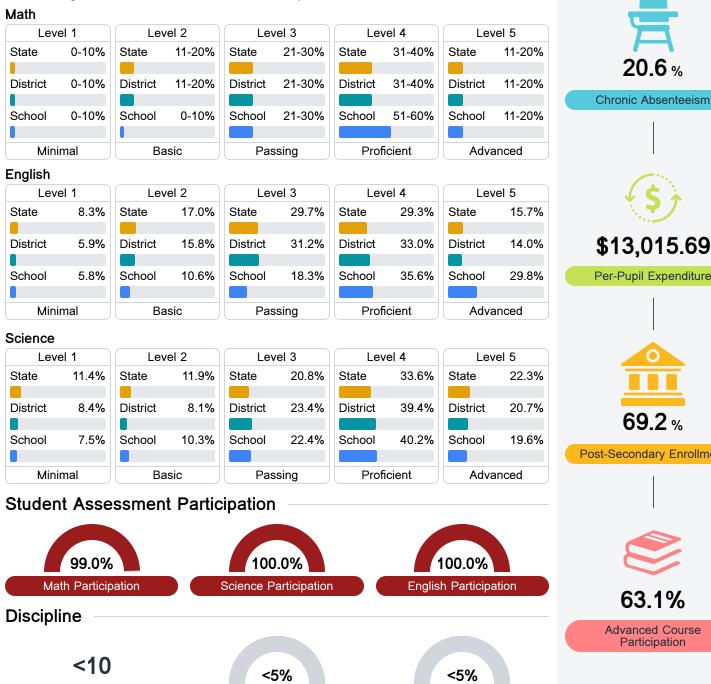

## **Detailed Assessment and Other Data**

#### Student Performance

The following information shows each level of student performance on statewide assessments.

**In-School Suspension** 

Other Data

Post-Secondary Enrollment

**Advanced Course** Participation

Page 2 of 2

Incidents of Violence

**Out-of-School Suspension** 