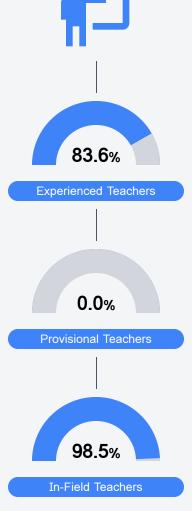

### Other Measures

Other measurements of student performance that factor into the accountability grade.

Teacher Data

29.4

Teachers