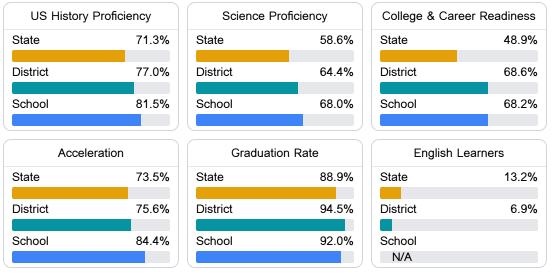

### Other Measures

Other measurements of student performance that factor into the accountability grade.

Teacher Data

29.4

Teachers