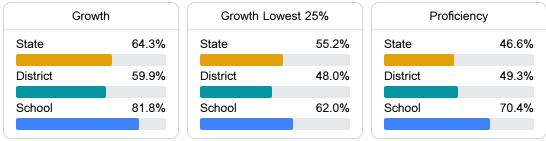

#### English

Measurements of student performance on the statewide English language arts (ELA) assessment.