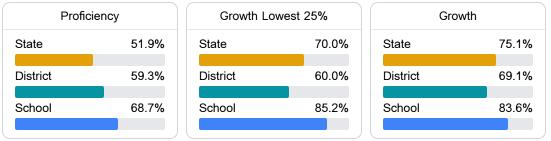

# School Report Card 2022 - 2023

For more detailed information, please visit https://msrc.mdek12.org.



#### Mississippi's accountability system assigns "A" through "F" letter grades for schools and districts. Grades are based on student achievement, student growth, student participation in testing, and other academic measures.

### Math

Measurements of student performance on the statewide math assessment.



#### English

Measurements of student performance on the statewide English language arts (ELA) assessment.



### Other Measures

Other measurements of student performance that factor into the accountability grade.





Teacher Data

29.4

Teachers



## **Detailed Assessment and Other Data**

#### Student Performance

The following information shows each level of student performance on statewide assessments.



**In-School Suspension** 



Other Data

Post-Secondary Enrollment

**Advanced Course** Participation

Page 2 of 2

Incidents of Violence

**Out-of-School Suspension**