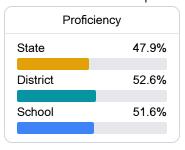

## School Report Card 2023 - 2024

For more detailed information, please visit https://msrc.mdek12.org.



# Kossuth Middle School

Alcorn School District



17 CR 604 Corinth, MS 38834



Chrissy Lee clee@alcornschools.org

Identified for

Targeted Support and Improvement

### School Accountability Grade Components

Mississippi's accountability system assigns "A" through "F" letter grades for schools and districts. Grades are based on student achievement, student growth, student participation in testing, and other academic measures.

#### Math

Measurements of student performance on the statewide math assessment.







#### **English**

Measurements of student performance on the statewide English language arts (ELA) assessment.







#### Other Measures

Other measurements of student performance that factor into the accountability grade.













#### **Teacher Data**

28.3





#### **Detailed Assessment and Other Data**

#### Student Performance

The following information shows each level of student performance on statewide assessments.

#### Math



#### English



#### Science



#### Student Assessment Participation



#### Discipline







Chronic Absenteeism



\$9,567.95

Per-Pupil Expenditure