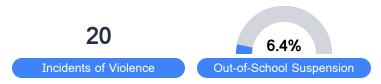

through "F" letter grades for schools and districts. Grades are based on student achievement, student growth, student participation in testing, and other academic measures.

#### Math

Measurements of student performance on the statewide math assessment.







#### **English**

Measurements of student performance on the statewide English language arts (ELA) assessment.







#### Other Measures

Other measurements of student performance that factor into the accountability grade.













#### **Teacher Data**

28.3





#### **Detailed Assessment and Other Data**

#### Student Performance

The following information shows each level of student performance on statewide assessments.

#### Math



#### English



#### Science



#### Student Assessment Participation



#### Discipline







Chronic Absenteeism



\$9,567.95

Per-Pupil Expenditure