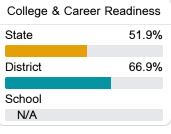

mation, please visit https://msrc.mdek12.org.



# Kossuth Middle School

Alcorn School District



17 CR 604 Corinth, MS 38834



Chrissy Lee clee@alcornschools.org

Identified for

Targeted Support and Improvement

### School Accountability Grade Components

Mississippi's accountability system assigns "A" through "F" letter grades for schools and districts. Grades are based on student achievement, student growth, student participation in testing, and other academic measures.

#### Math

Measurements of student performance on the statewide math assessment.







#### **English**

Measurements of student performance on the statewide English language arts (ELA) assessment.







#### Other Measures

Other measurements of student performance that factor into the accountability grade.













#### **Teacher Data**

28.3





#### **Detailed Assessment and Other Data**

#### Student Performance

The following information shows each level of student performance on statewide assessments.

#### Math



#### English



#### Science



#### Student Assessment Participation



#### Discipline







Chronic Absenteeism



\$9,567.95

Per-Pupil Expenditure