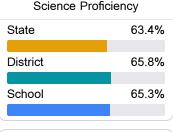

ormation, please visit https://msrc.mdek12.org.



# Kossuth Middle School

Alcorn School District



17 CR 604 Corinth, MS 38834



Chrissy Lee clee@alcornschools.org

Identified for

Targeted Support and Improvement

### School Accountability Grade Components

Mississippi's accountability system assigns "A" through "F" letter grades for schools and districts. Grades are based on student achievement, student growth, student participation in testing, and other academic measures.

#### Math

Measurements of student performance on the statewide math assessment.







#### **English**

Measurements of student performance on the statewide English language arts (ELA) assessment.







#### Other Measures

Other measurements of student performance that factor into the accountability grade.













#### **Teacher Data**

28.3





#### **Detailed Assessment and Other Data**

#### Student Performance

The following information shows each level of student performance on statewide assessments.

#### Math



#### English



#### Science



#### Student Assessment Participation



#### Discipline







Chronic Absenteeism



\$9,567.95

Per-Pupil Expenditure