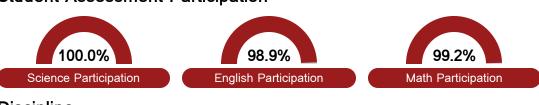

system assigns "A" through "F" letter grades for schools and districts. Grades are based on student achievement, student growth, student participation in testing, and other academic measures.

#### Math

Measurements of student performance on the statewide math assessment.







#### **English**

Measurements of student performance on the statewide English language arts (ELA) assessment.







#### Other Measures

Other measurements of student performance that factor into the accountability grade.













#### **Teacher Data**

28.3





#### **Detailed Assessment and Other Data**

#### Student Performance

The following information shows each level of student performance on statewide assessments.

#### Math



#### English



#### Science



#### Student Assessment Participation



#### Discipline







Chronic Absenteeism



\$9,567.95

Per-Pupil Expenditure