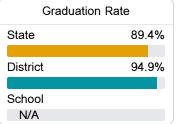

on, please visit https://msrc.mdek12.org.



# Kossuth Middle School

Alcorn School District



17 CR 604 Corinth, MS 38834



Chrissy Lee clee@alcornschools.org

Identified for

Targeted Support and Improvement

### School Accountability Grade Components

Mississippi's accountability system assigns "A" through "F" letter grades for schools and districts. Grades are based on student achievement, student growth, student participation in testing, and other academic measures.

#### Math

Measurements of student performance on the statewide math assessment.







#### **English**

Measurements of student performance on the statewide English language arts (ELA) assessment.







#### Other Measures

Other measurements of student performance that factor into the accountability grade.













#### **Teacher Data**

28.3





#### **Detailed Assessment and Other Data**

#### Student Performance

The following information shows each level of student performance on statewide assessments.

#### Math



#### English



#### Science



#### Student Assessment Participation



#### Discipline







Chronic Absenteeism



\$9,567.95

Per-Pupil Expenditure