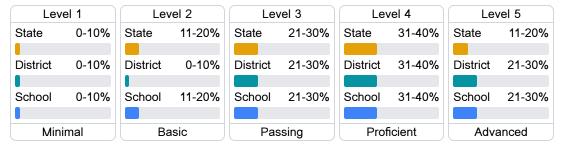

### School Accountability Grade Components

Mississippi's accountability system assigns "A" through "F" letter grades for schools and districts. Grades are based on student achievement, student growth, student participation in testing, and other academic measures.

#### Math

Measurements of student performance on the statewide math assessment.







#### **English**

Measurements of student performance on the statewide English language arts (ELA) assessment.







#### Other Measures

Other measurements of student performance that factor into the accountability grade.













#### **Teacher Data**

28.3





#### **Detailed Assessment and Other Data**

#### Student Performance

The following information shows each level of student performance on statewide assessments.

#### Math



#### English



#### Science



#### Student Assessment Participation



#### Discipline







Chronic Absenteeism



\$9,567.95

Per-Pupil Expenditure