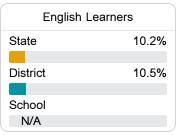

, please visit https://msrc.mdek12.org.



# Kossuth Middle School

Alcorn School District



17 CR 604 Corinth, MS 38834



Chrissy Lee clee@alcornschools.org

Identified for

Targeted Support and Improvement

### School Accountability Grade Components

Mississippi's accountability system assigns "A" through "F" letter grades for schools and districts. Grades are based on student achievement, student growth, student participation in testing, and other academic measures.

#### Math

Measurements of student performance on the statewide math assessment.







#### **English**

Measurements of student performance on the statewide English language arts (ELA) assessment.







#### Other Measures

Other measurements of student performance that factor into the accountability grade.













#### **Teacher Data**

28.3





#### **Detailed Assessment and Other Data**

#### Student Performance

The following information shows each level of student performance on statewide assessments.

#### Math



#### English



#### Science



#### Student Assessment Participation



#### Discipline







Chronic Absenteeism



\$9,567.95

Per-Pupil Expenditure