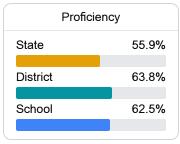

## School Report Card 2023 - 2024

For more detailed information, please visit https://msrc.mdek12.org.



# Kossuth Middle School

Alcorn School District



17 CR 604 Corinth, MS 38834



Chrissy Lee clee@alcornschools.org

Identified for

Targeted Support and Improvement

### School Accountability Grade Components

Mississippi's accountability system assigns "A" through "F" letter grades for schools and districts. Grades are based on student achievement, student growth, student participation in testing, and other academic measures.

#### Math

Measurements of student performance on the statewide math assessment.







#### **English**

Measurements of student performance on the statewide English language arts (ELA) assessment.







#### Other Measures

Other measurements of student performance that factor into the accountability grade.













#### **Teacher Data**

28.3





#### **Detailed Assessment and Other Data**

#### Student Performance

The following information shows each level of student performance on statewide assessments.

#### Math



#### English



#### Science



#### Student Assessment Participation



#### Discipline







Chronic Absenteeism



\$9,567.95

Per-Pupil Expenditure