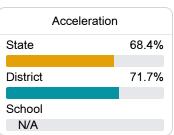

tion, please visit https://msrc.mdek12.org.



# Kossuth Middle School

Alcorn School District



17 CR 604 Corinth, MS 38834



Chrissy Lee clee@alcornschools.org

Identified for

Targeted Support and Improvement

### School Accountability Grade Components

Mississippi's accountability system assigns "A" through "F" letter grades for schools and districts. Grades are based on student achievement, student growth, student participation in testing, and other academic measures.

#### Math

Measurements of student performance on the statewide math assessment.







#### **English**

Measurements of student performance on the statewide English language arts (ELA) assessment.







#### Other Measures

Other measurements of student performance that factor into the accountability grade.













#### **Teacher Data**

28.3





#### **Detailed Assessment and Other Data**

#### Student Performance

The following information shows each level of student performance on statewide assessments.

#### Math



#### English



#### Science



#### Student Assessment Participation



#### Discipline







Chronic Absenteeism



\$9,567.95

Per-Pupil Expenditure