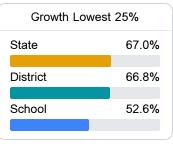

## School Report Card 2023 - 2024

For more detailed information, please visit https://msrc.mdek12.org.



# Kossuth Middle School

Alcorn School District



17 CR 604 Corinth, MS 38834



Chrissy Lee clee@alcornschools.org

Identified for

Targeted Support and Improvement

### School Accountability Grade Components

Mississippi's accountability system assigns "A" through "F" letter grades for schools and districts. Grades are based on student achievement, student growth, student participation in testing, and other academic measures.

#### Math

Measurements of student performance on the statewide math assessment.







#### **English**

Measurements of student performance on the statewide English language arts (ELA) assessment.







#### Other Measures

Other measurements of student performance that factor into the accountability grade.













#### **Teacher Data**

28.3





#### **Detailed Assessment and Other Data**

#### Student Performance

The following information shows each level of student performance on statewide assessments.

#### Math



#### English



#### Science



#### Student Assessment Participation



#### Discipline







Chronic Absenteeism



\$9,567.95

Per-Pupil Expenditure