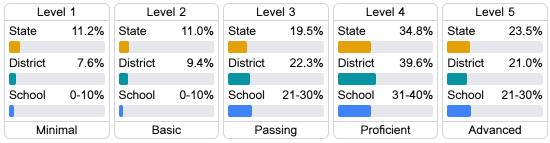

Components

Mississippi's accountability system assigns "A" through "F" letter grades for schools and districts. Grades are based on student achievement, student growth, student participation in testing, and other academic measures.

#### Math

Measurements of student performance on the statewide math assessment.







#### **English**

Measurements of student performance on the statewide English language arts (ELA) assessment.







#### Other Measures

Other measurements of student performance that factor into the accountability grade.













#### **Teacher Data**

28.3





#### **Detailed Assessment and Other Data**

#### Student Performance

The following information shows each level of student performance on statewide assessments.

#### Math



#### English



#### Science



#### Student Assessment Participation



#### Discipline







Chronic Absenteeism



\$9,567.95

Per-Pupil Expenditure