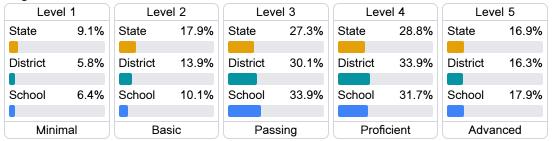

untability Grade Components

Mississippi's accountability system assigns "A" through "F" letter grades for schools and districts. Grades are based on student achievement, student growth, student participation in testing, and other academic measures.

#### Math

Measurements of student performance on the statewide math assessment.







#### **English**

Measurements of student performance on the statewide English language arts (ELA) assessment.







#### Other Measures

Other measurements of student performance that factor into the accountability grade.













#### **Teacher Data**

28.3





#### **Detailed Assessment and Other Data**

#### Student Performance

The following information shows each level of student performance on statewide assessments.

#### Math



#### English



#### Science



#### Student Assessment Participation



#### Discipline







Chronic Absenteeism



\$9,567.95

Per-Pupil Expenditure