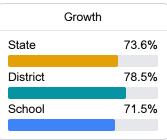

## School Report Card 2023 - 2024

For more detailed information, please visit https://msrc.mdek12.org.



# Kossuth Middle School

Alcorn School District



17 CR 604 Corinth, MS 38834



Chrissy Lee clee@alcornschools.org

Identified for

Targeted Support and Improvement

### School Accountability Grade Components

Mississippi's accountability system assigns "A" through "F" letter grades for schools and districts. Grades are based on student achievement, student growth, student participation in testing, and other academic measures.

#### Math

Measurements of student performance on the statewide math assessment.







#### **English**

Measurements of student performance on the statewide English language arts (ELA) assessment.







#### Other Measures

Other measurements of student performance that factor into the accountability grade.













#### **Teacher Data**

28.3





#### **Detailed Assessment and Other Data**

#### Student Performance

The following information shows each level of student performance on statewide assessments.

#### Math



#### English



#### Science



#### Student Assessment Participation



#### Discipline







Chronic Absenteeism



\$9,567.95

Per-Pupil Expenditure